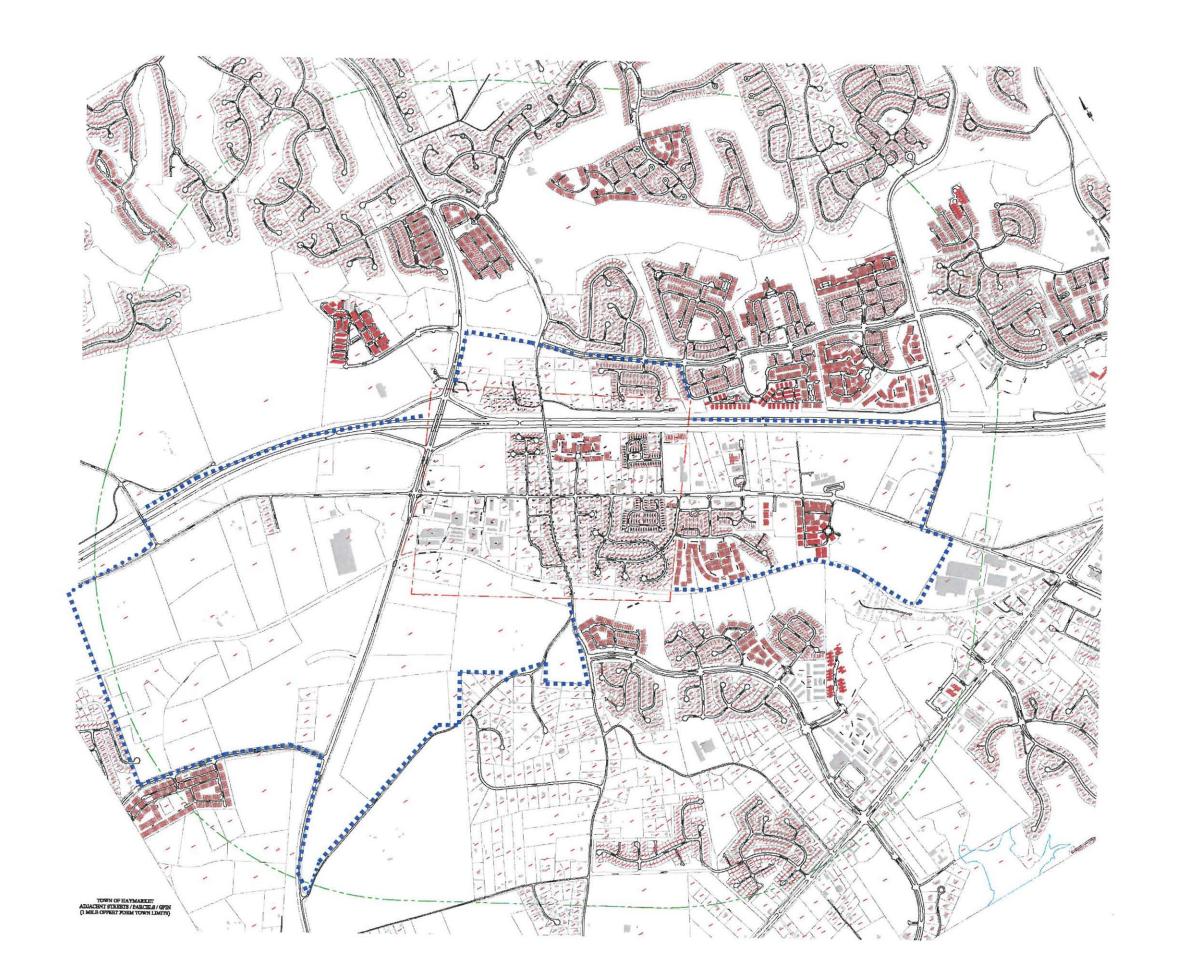

Approved:

February 8, 2010

The Honorable John T. Stirrup, Jr. Gainesville District Supervisor 7873 Ashton Avenue Manassas, VA 20109

Dear Supervisor Stirrup:

In furtherance of our earlier discussions, please find attached a map and spreadsheet of properties the Town proposes for a boundary adjustment between Prince William County and the Town of Haymarket.

§ 15.2-3202 et seq. provides for annexation of adjoining properties by a town, a provision the Town has not availed itself in over two hundred years. As we believe it is the mutual desire of the two governments to avoid the expense attendant to an annexation suit, and ultimately the County's responsibility for Town attorney's fees and costs if the Town prevails, as historically been the case, we are advancing this opportunity for the County and Town to resolve this issue.

We believe there are a community of interest in the territory sought and a similarity of needs of the people in the area. Two examples are the Greenhill Crossing and Piedmont Mews subdivisions, both of which are divided by the current boundary line between the County and the Town.

The Town, as are similarly situated towns that have expanded their boundaries, a factor recognized by the Local Commission on Government, has a real need to expand its tax resources. This includes its real estate and personal property tax base and a need to obtain land for industrial or commercial use. There would be little overall adverse effect on the County regarding any loss of those areas. The County would retain its ability to collect real property taxes in these areas. The boundary adjustment would not adversely affect County resources and public facilities such that it would not be able to provide service to the people in the remaining portions of the county.

In determining the limits of the boundary adjustment, the Town has reviewed the County's Comprehensive Plan, resident surveys, comments and the existent level of county services. We have considered the best interests of the people of the county and

the town, needs of the people in the area and services to be rendered. We believe the boundary adjustment serves the interests of the people in the remaining portion of the county and the best interests of the Commonwealth in promoting strong and viable units of government.