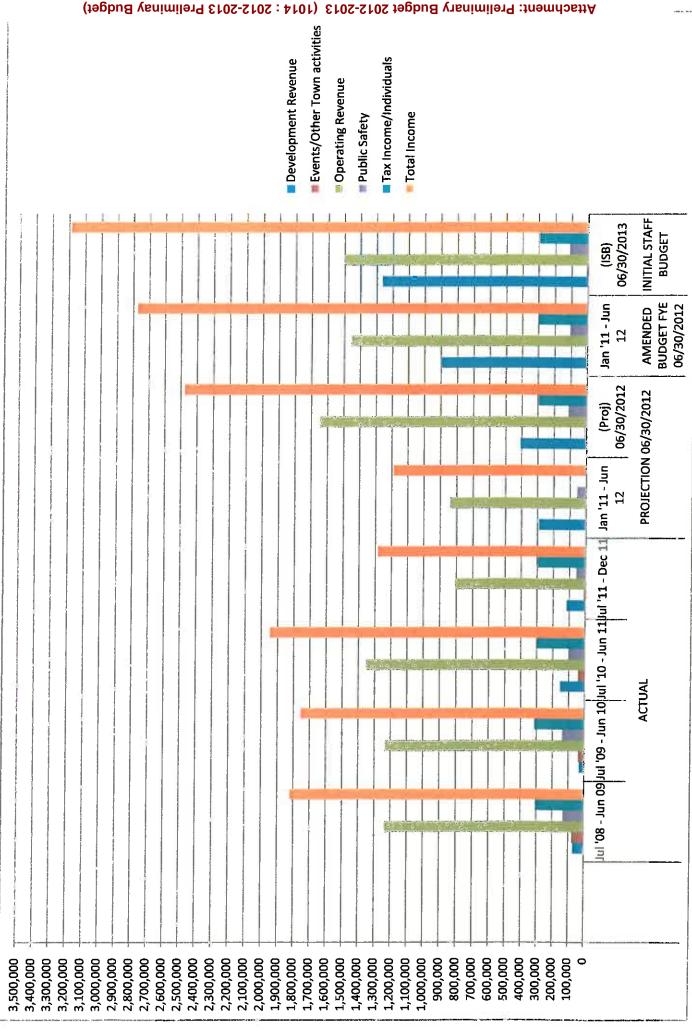

| 105.64%    |     |
| The 11th column   | The 11th column is the INITIAL STAFF BUDGET" FOR FYE 06/30/2013         | Compared to Budg                                                                   | Compared to Budget FYE 06/30/2012                          |                                   | 100.06%    |     |
|                   |                                                                         |                                                                                    |                                                            |                                   |            |     |

Attachment: Preliminary Budget 2012-2013 (1014: 2012-2013 Preliminay Budget)

(\$117,15 (\$155,00 Packet Pg. 41

2/2/201212:38 PM

Packet Pg. 42



**TOWN OF HAYMARKET** 



**MARKET** 

TOWN OF

Initial Staff Budget



S:\Budgets\12-13 Budget\01-13-2012 Initial Workbook.xlsx

Packet Pg. 43

Town of Haymarket Inital Staff W 'ng Budget July2012 thr June 2013

|