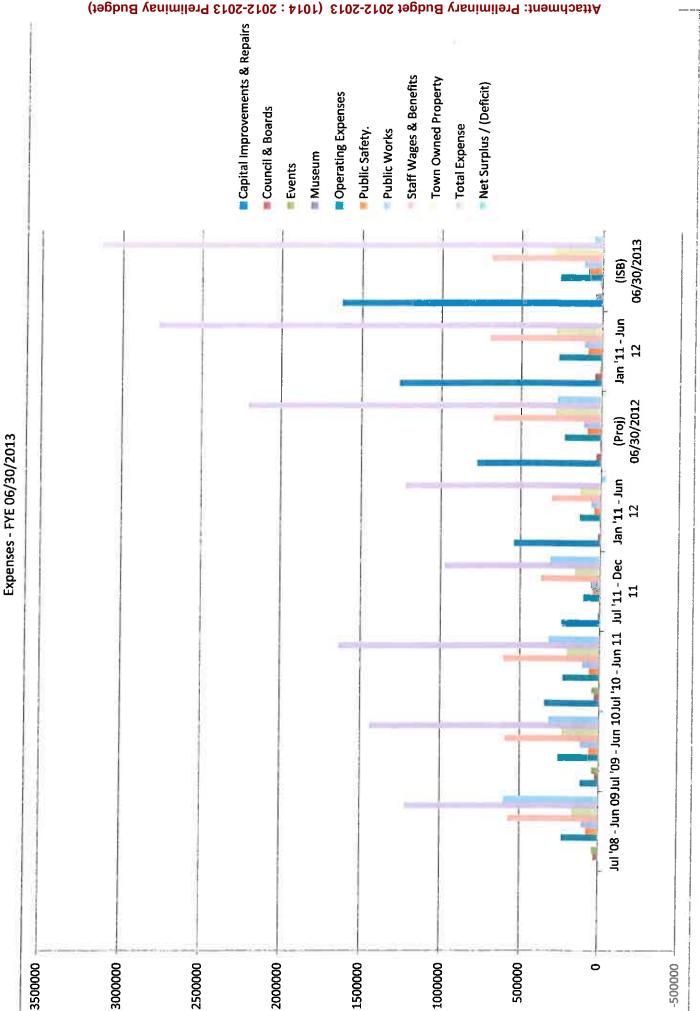

lumn   | The 11th column is the INITIAL STAFF BUDGET" FOR FYE 06/30/2013         | Compared to Budg                                                                   | Compared to Budget FYE 06/30/2012                          |                                   | 100.06%    |     |
|                   |                                                                         |                                                                                    |                                                            |                                   |            |     |

Attachment: Preliminary Budget 2012-2013 (1014: 2012-2013 Preliminay Budget)

(\$117,15 (\$155,00 Packet Pg. 41

2/2/201212:38 PM

Packet Pg. 42



**TOWN OF HAYMARKET** 



**MARKET** 

TOWN OF

Initial Staff Budget



S:\Budgets\12-13 Budget\01-13-2012 Initial Workbook.xlsx

Packet Pg. 43

Town of Haymarket Inital Staff W 'ng Budget July2012 thr June 2013

|