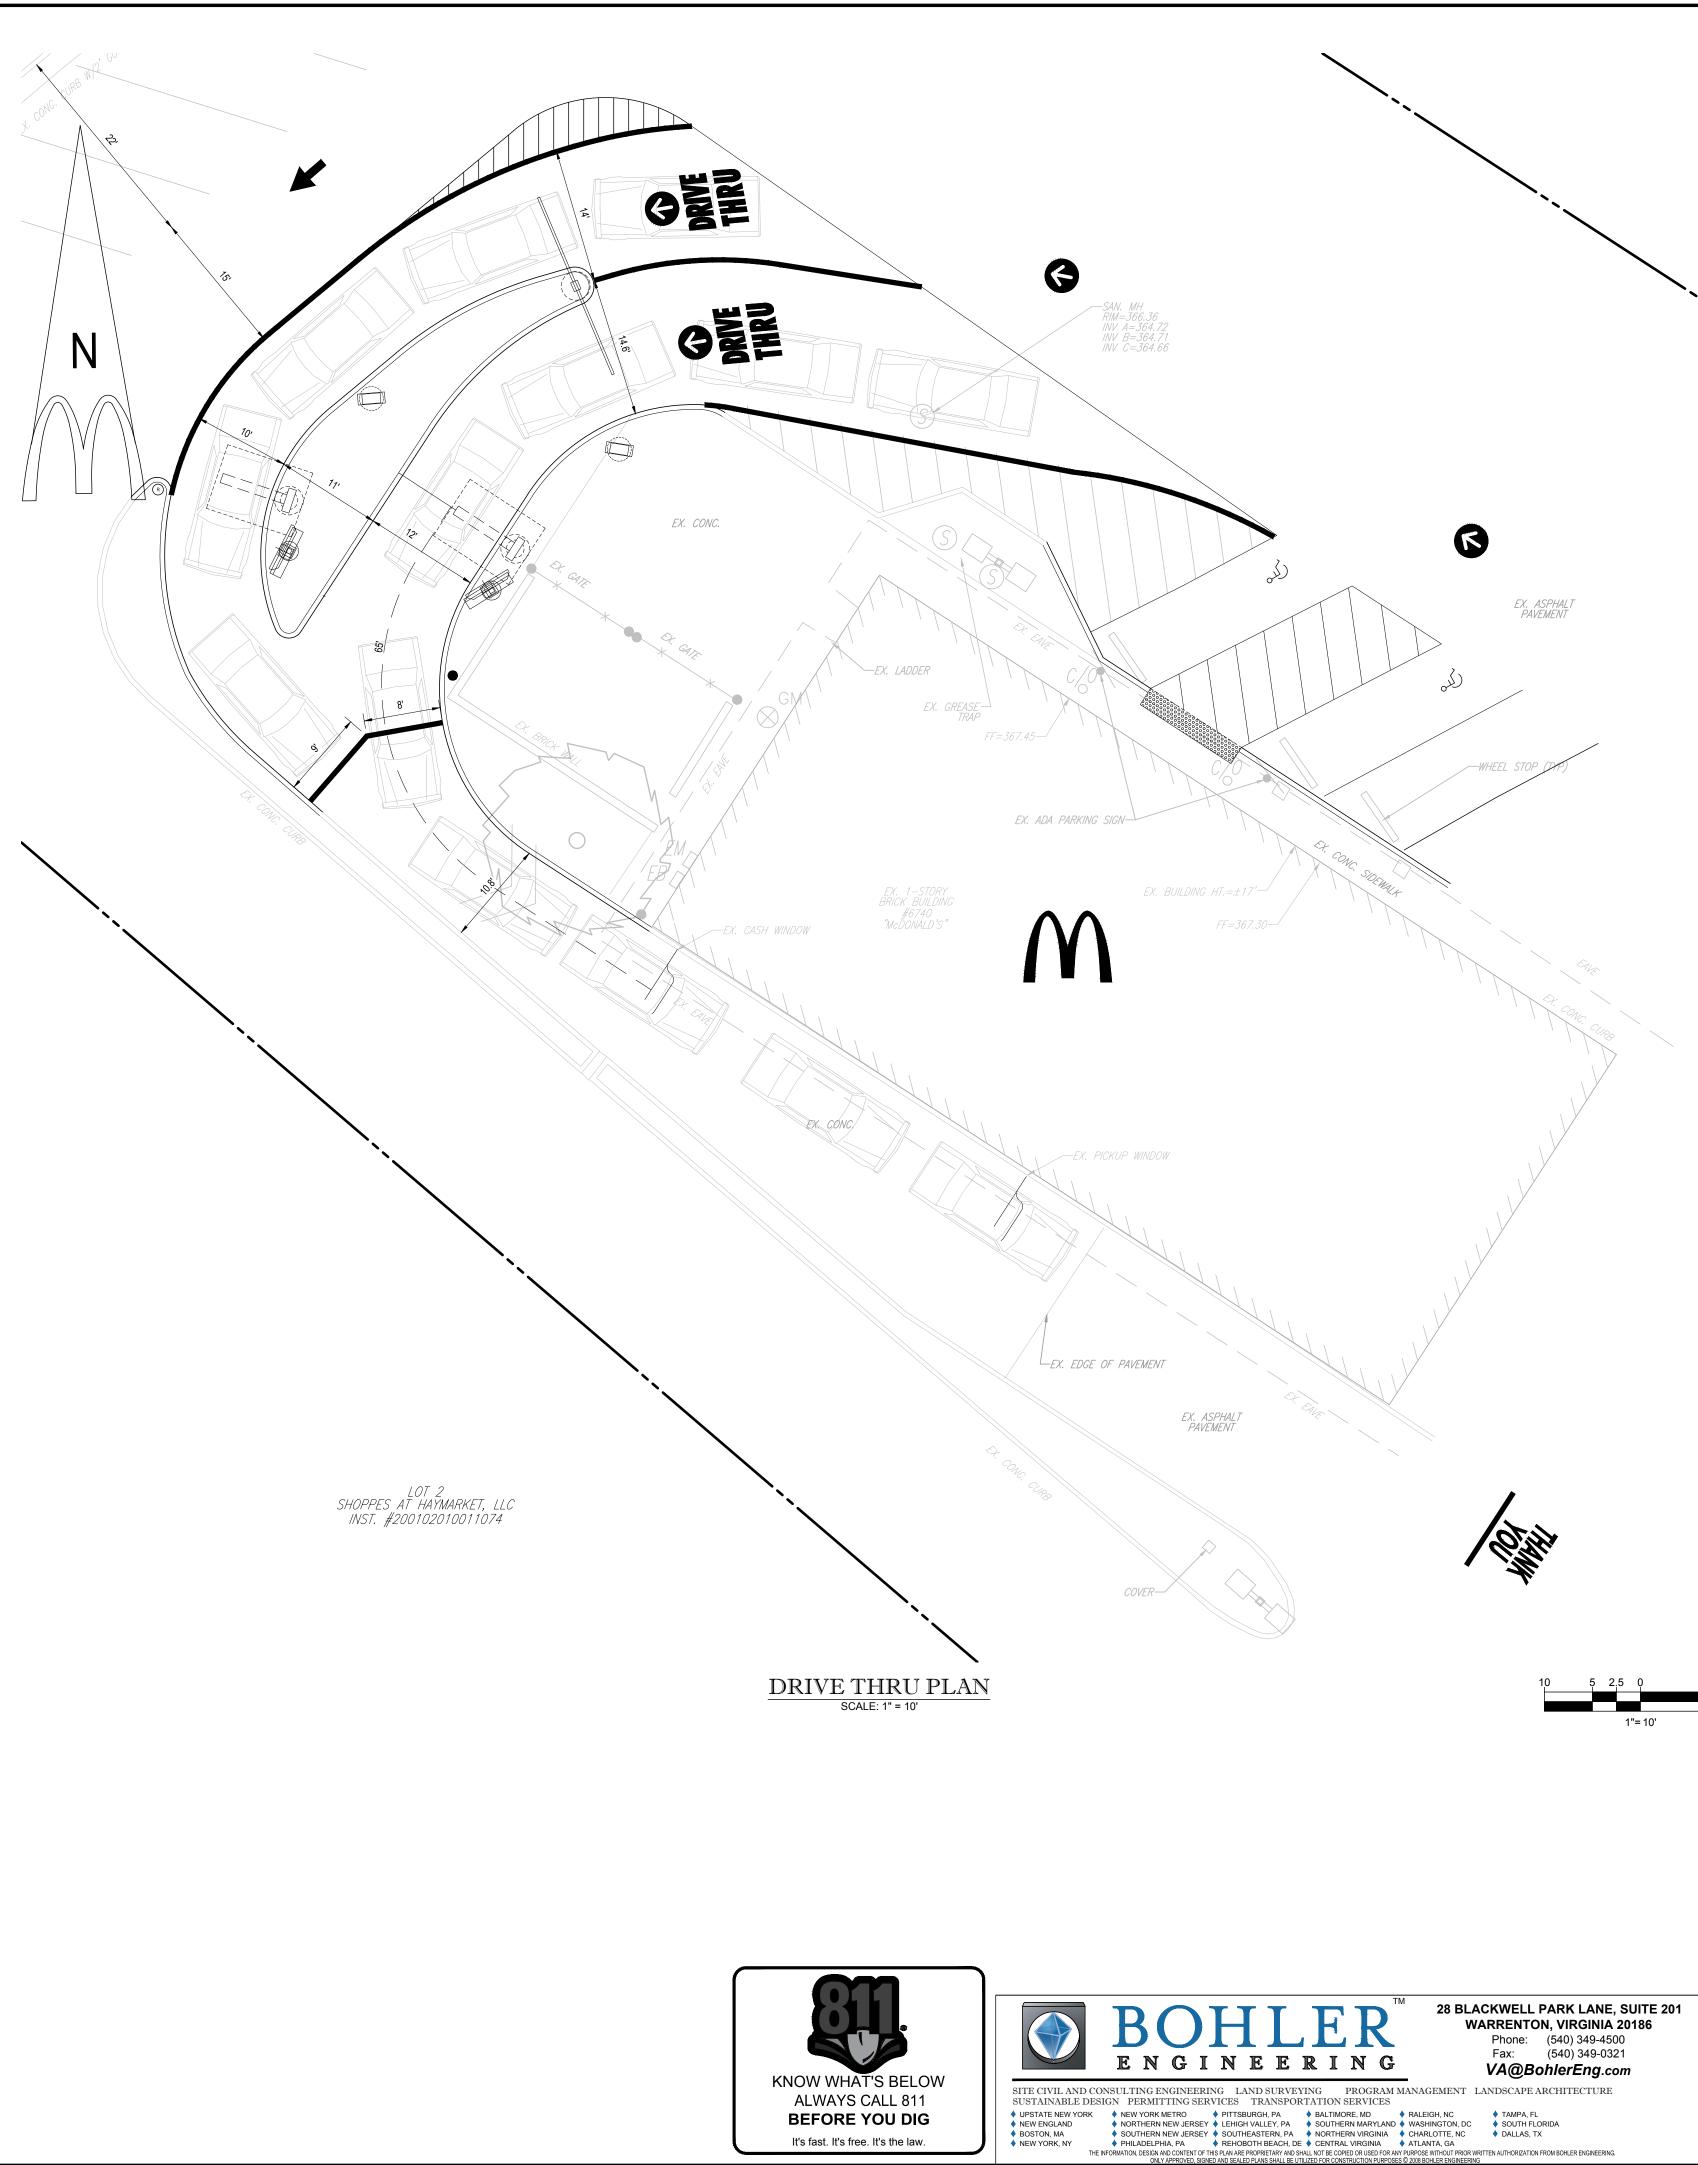

### V. Public Hearing

1. McDonald's Second Drive Thru Lane

#### NOTICE OF PUBLIC HEARING TOWN COUNCIL TOWN HALL, 15000 WASHINGTON STREET, ST. 100 HAYMARKET VA 20169 DECEMBER 3, 2018 - 7:00 P.M.

Notice is hereby given that the Haymarket Town Council will conduct a public hearing to permit a second drive-thru lane in the I-1 zoning district by Special Use Permit, 6740 Lea Berry Way, Haymarket, VA 20169. All interested parties are encouraged to present their views at these hearings. The public hearing will be held on Monday, December 3, 2018, beginning at 7:00 p.m. at the Haymarket Town Hall, 15000 Washington Street, Suite 100, Haymarket, Virginia.

#### Planning/Zoning

The Council has a Public Hearing and possible action item on the agenda for a SUP for a second drive thru lane at McDonalds. The Planning Commission recommends approval. Other Planning items include a request for release of the performance bond for the Haymarket Iceplex.