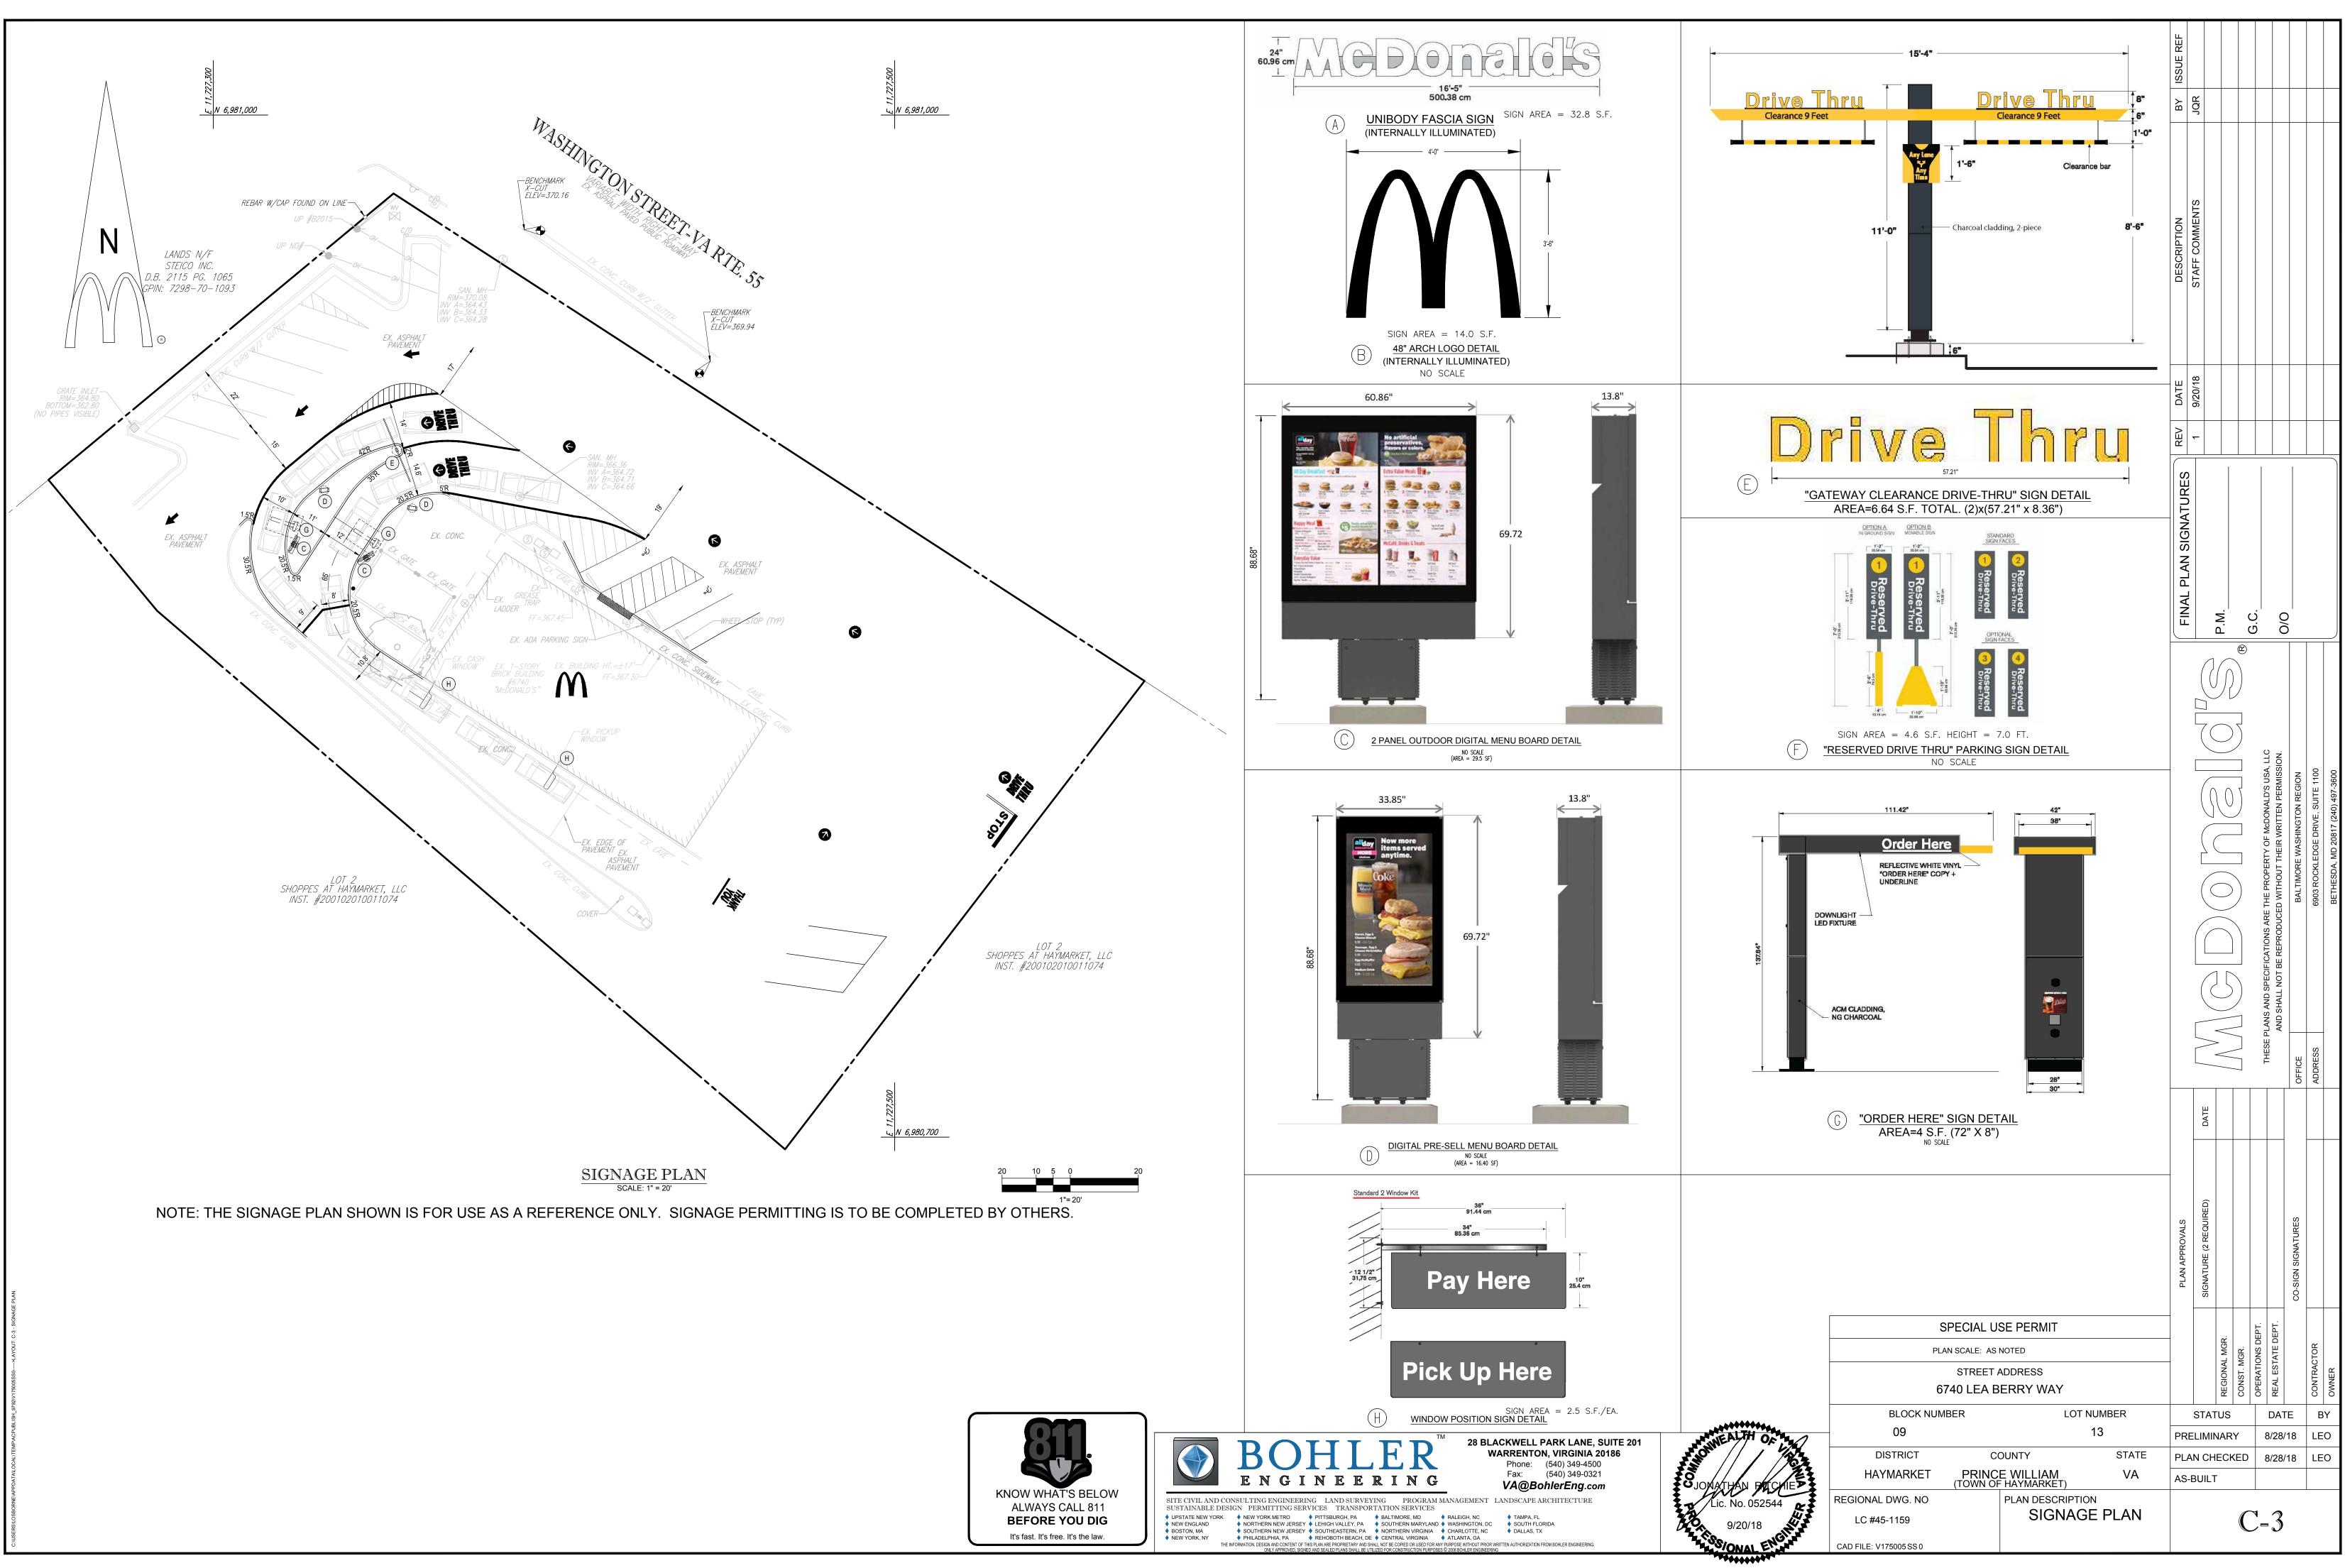

### V. Public Hearing

1. McDonald's Second Drive Thru Lane

#### NOTICE OF PUBLIC HEARING TOWN COUNCIL TOWN HALL, 15000 WASHINGTON STREET, ST. 100 HAYMARKET VA 20169 DECEMBER 3, 2018 - 7:00 P.M.

Notice is hereby given that the Haymarket Town Council will conduct a public hearing to permit a second drive-thru lane in the I-1 zoning district by Special Use Permit, 6740 Lea Berry Way, Haymarket, VA 20169. All interested parties are encouraged to present their views at these hearings. The public hearing will be held on Monday, December 3, 2018, beginning at 7:00 p.m. at the Haymarket Town Hall, 15000 Washington Street, Suite 100, Haymarket, Virginia.

#### Planning/Zoning

The Council has a Public Hearing and possible action item on the agenda for a SUP for a second drive thru lane at McDonalds. The Planning Commission recommends approval. Other Planning items include a request for release of the performance bond for the Haymarket Iceplex.