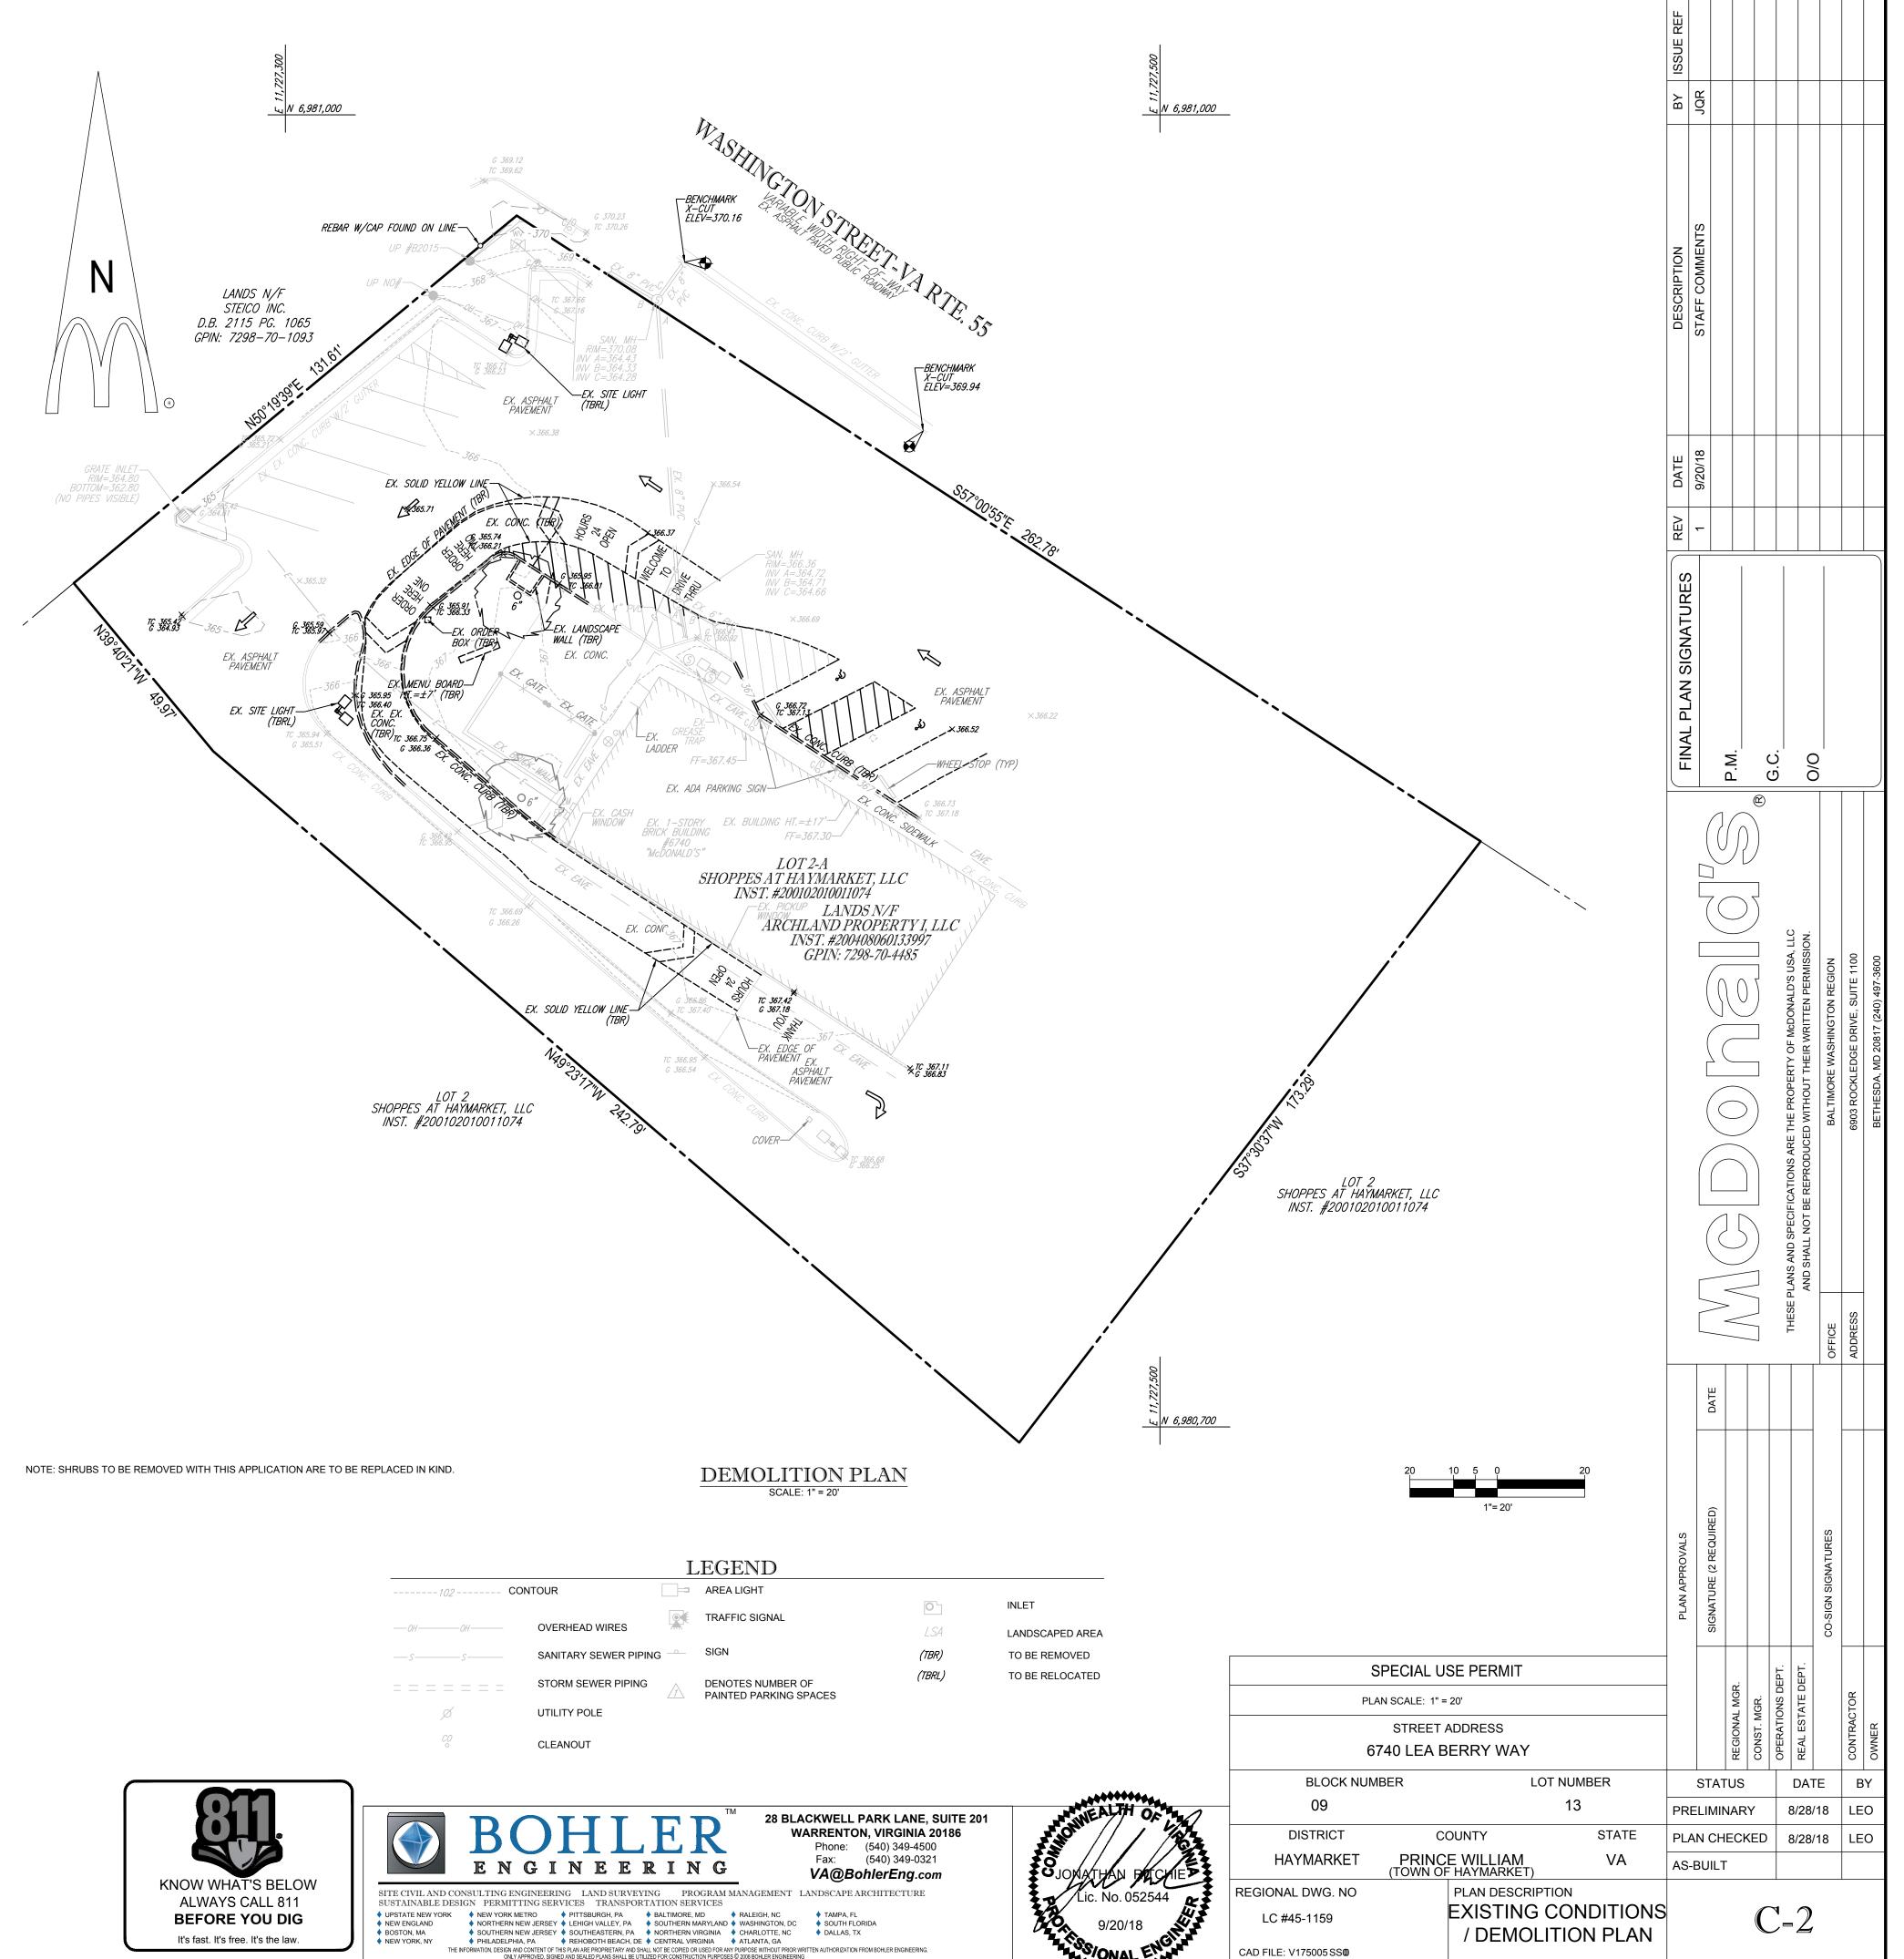

### V. Public Hearing

1. McDonald's Second Drive Thru Lane

### **IX.** Action Items

- 1. Work Session Discussion
- 2. Bond Release Haymarket Iceplex
- 3. SUP#2018-009 McDonald's Special Use Permit

#### NOTICE OF PUBLIC HEARING TOWN COUNCIL TOWN HALL, 15000 WASHINGTON STREET, ST. 100 HAYMARKET VA 20169 DECEMBER 3, 2018 - 7:00 P.M.

Notice is hereby given that the Haymarket Town Council will conduct a public hearing to permit a second drive-thru lane in the I-1 zoning district by Special Use Permit, 6740 Lea Berry Way, Haymarket, VA 20169. All interested parties are encouraged to present their views at these hearings. The public hearing will be held on Monday, December 3, 2018, beginning at 7:00 p.m. at the Haymarket Town Hall, 15000 Washington Street, Suite 100, Haymarket, Virginia.

#### Planning/Zoning

The Council has a Public Hearing and possible action item on the agenda for a SUP for a second drive thru lane at McDonalds. The Planning Commission recommends approval. Other Planning items include a request for release of the performance bond for the Haymarket Iceplex.