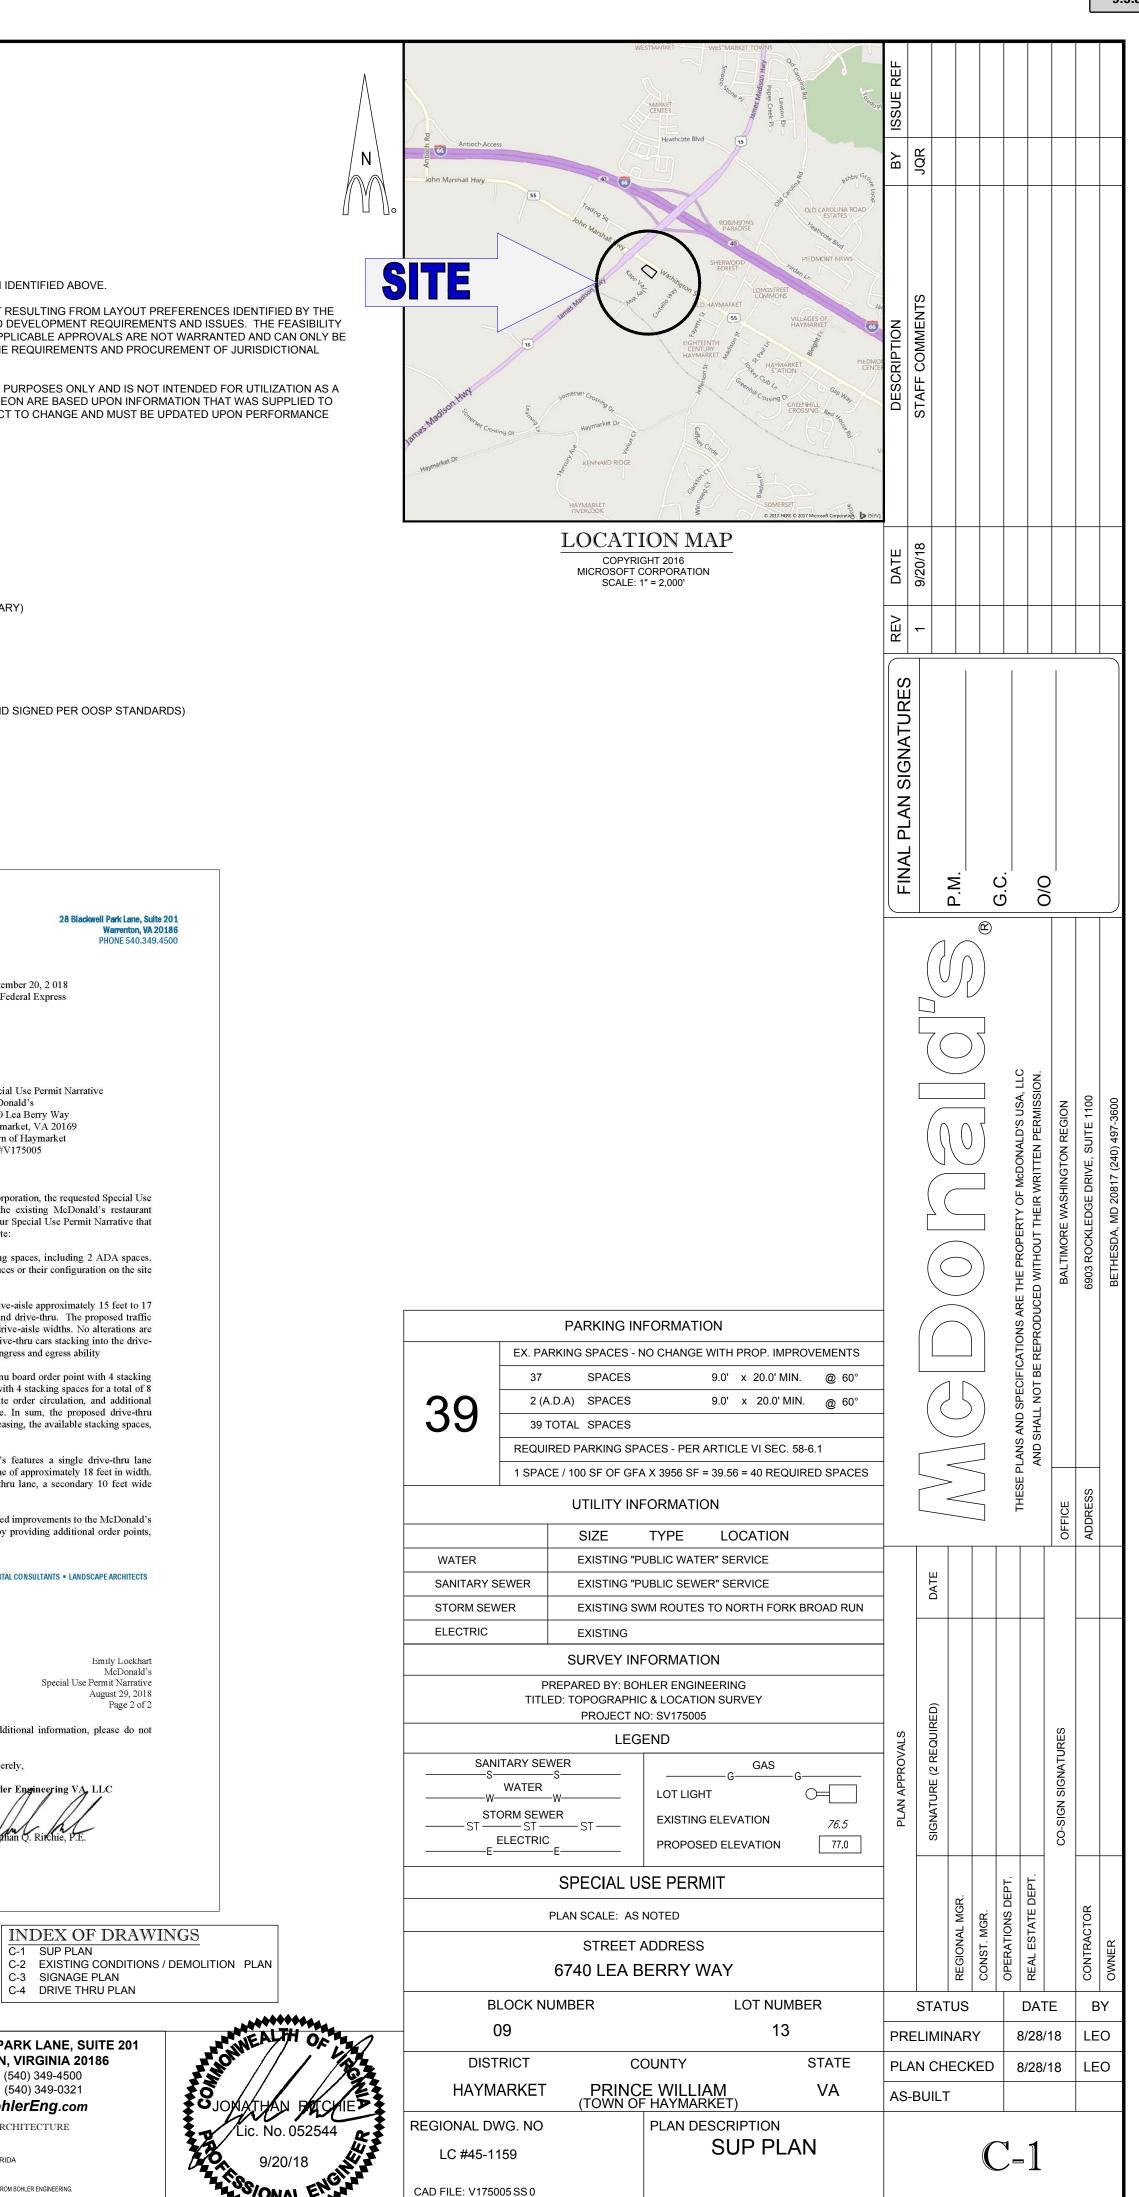

### V. Public Hearing

1. McDonald's Second Drive Thru Lane

### **IX.** Action Items

- 1. Work Session Discussion
- 2. Bond Release Haymarket Iceplex
- 3. SUP#2018-009 McDonald's Special Use Permit

#### NOTICE OF PUBLIC HEARING TOWN COUNCIL TOWN HALL, 15000 WASHINGTON STREET, ST. 100 HAYMARKET VA 20169 DECEMBER 3, 2018 - 7:00 P.M.

Notice is hereby given that the Haymarket Town Council will conduct a public hearing to permit a second drive-thru lane in the I-1 zoning district by Special Use Permit, 6740 Lea Berry Way, Haymarket, VA 20169. All interested parties are encouraged to present their views at these hearings. The public hearing will be held on Monday, December 3, 2018, beginning at 7:00 p.m. at the Haymarket Town Hall, 15000 Washington Street, Suite 100, Haymarket, Virginia.

#### Planning/Zoning

The Council has a Public Hearing and possible action item on the agenda for a SUP for a second drive thru lane at McDonalds. The Planning Commission recommends approval. Other Planning items include a request for release of the performance bond for the Haymarket Iceplex.