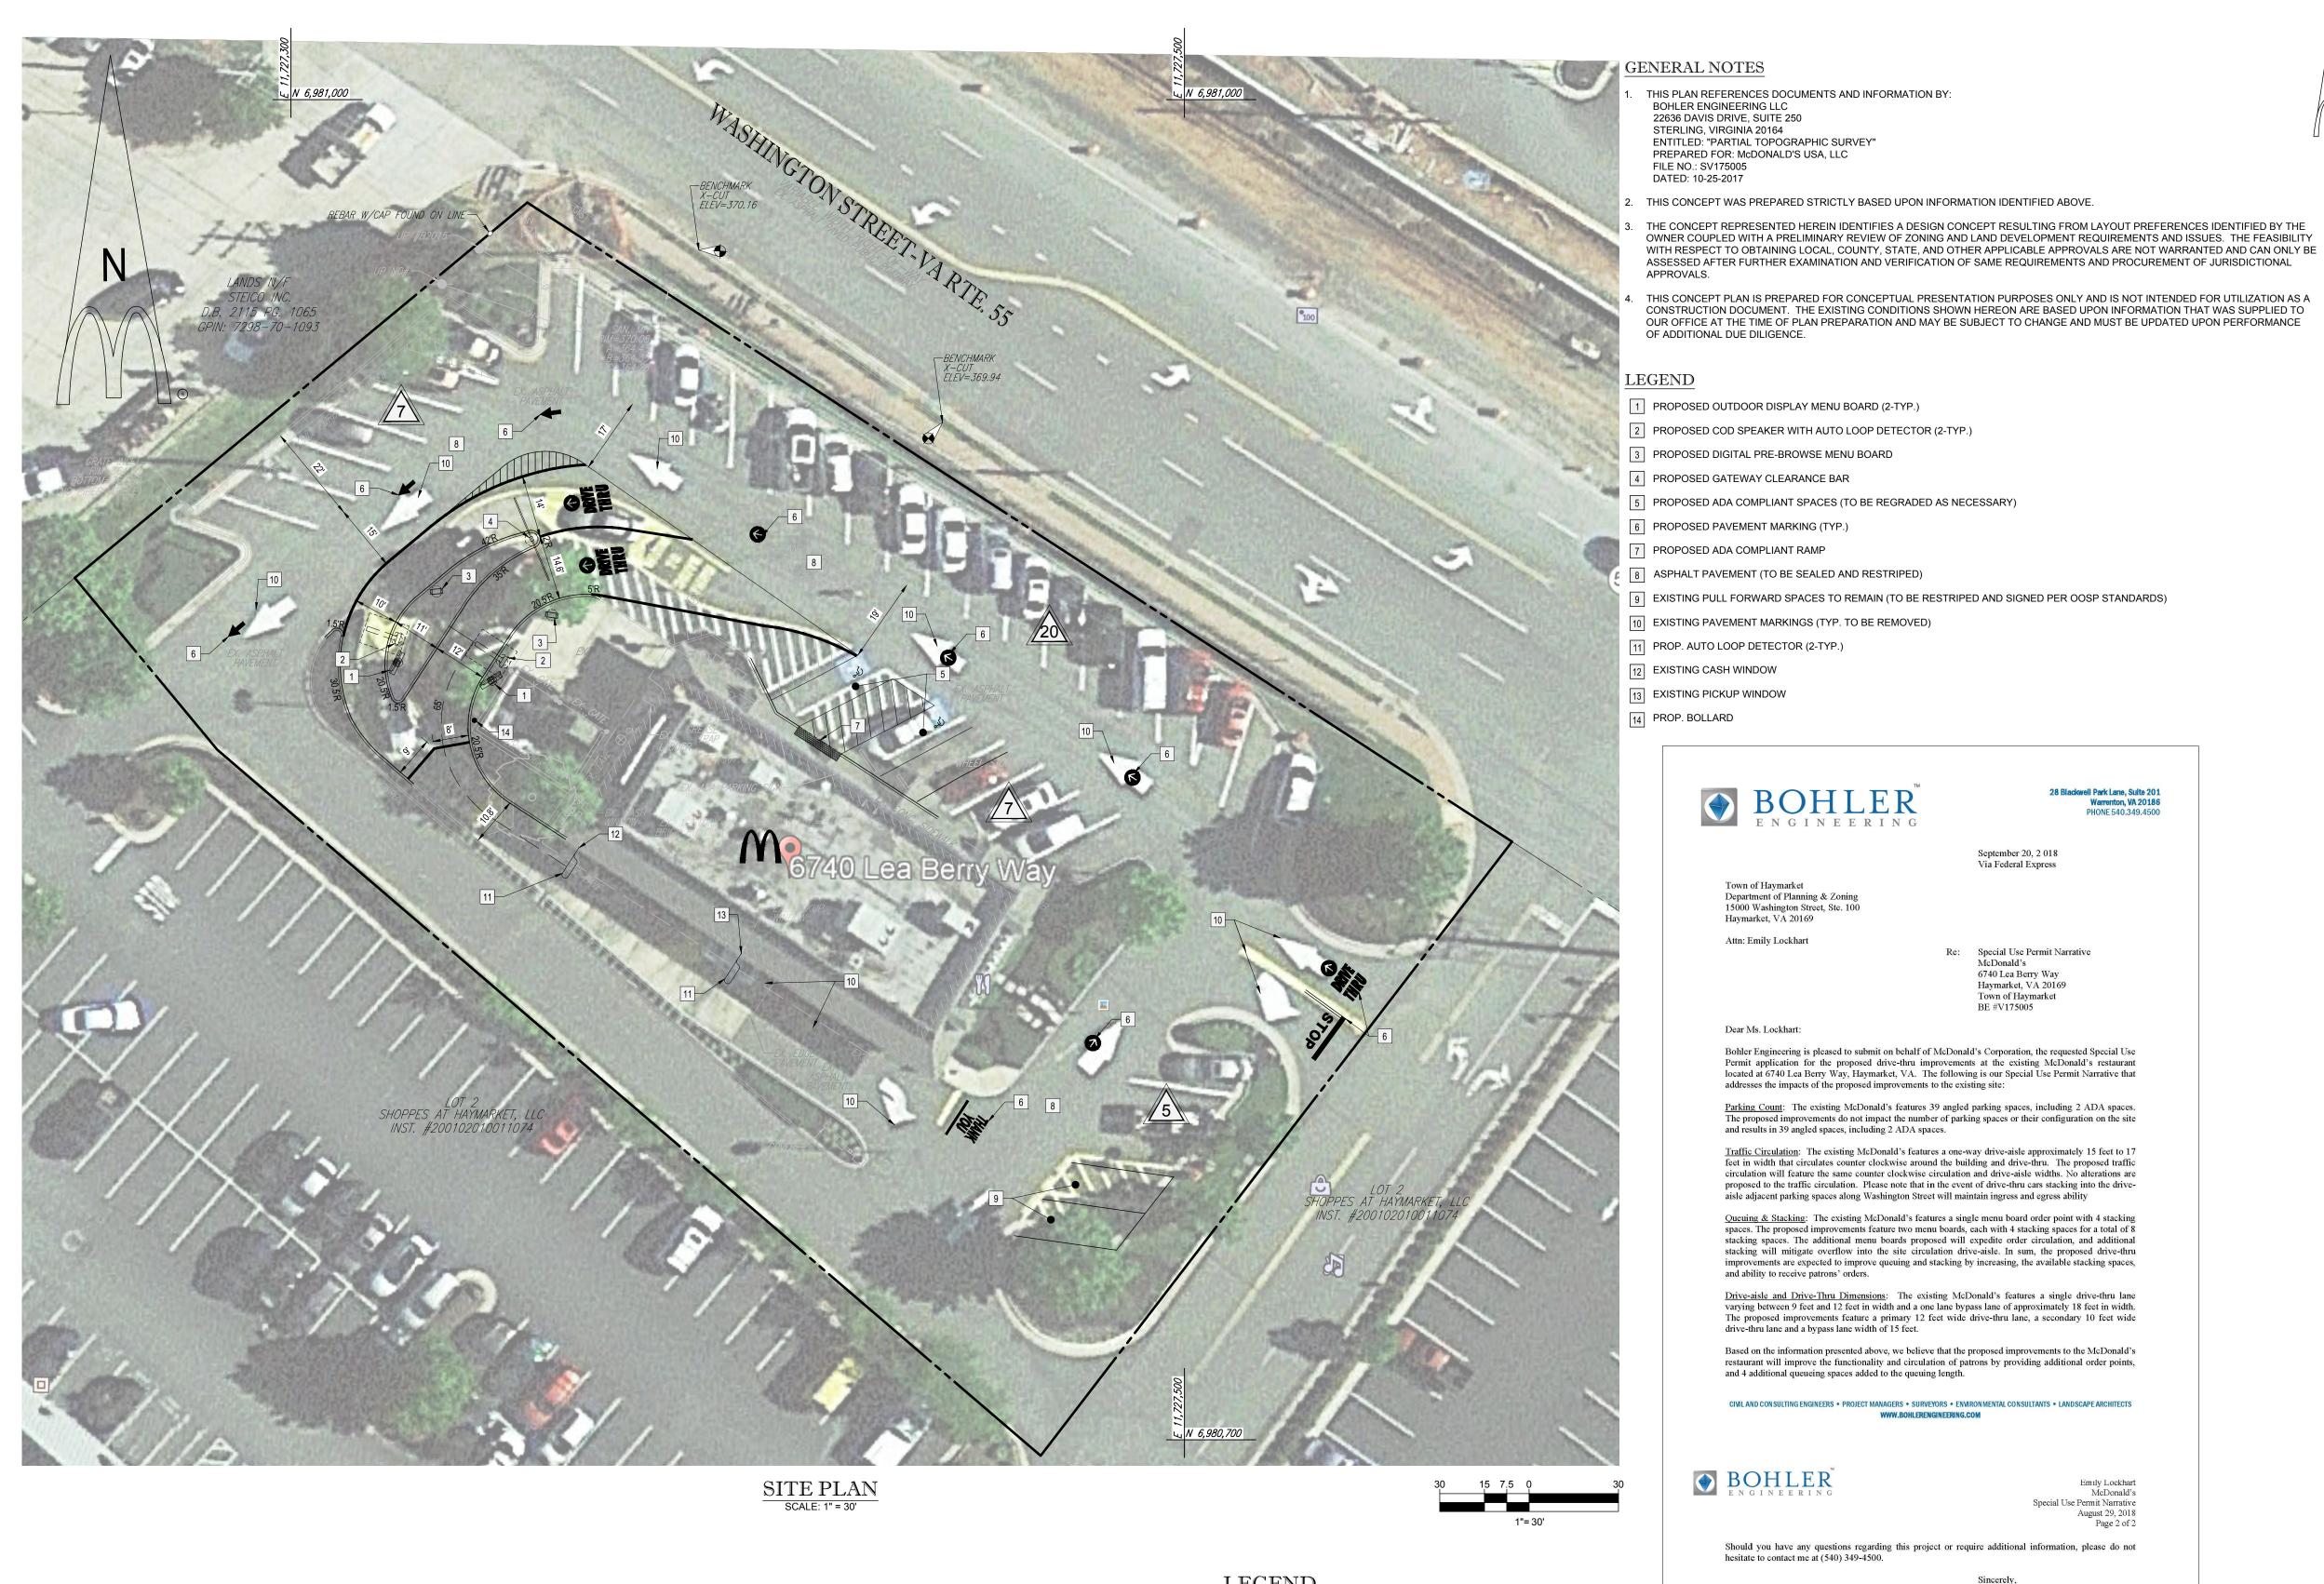

### V. Public Hearing

1. McDonald's Second Drive Thru Lane

### **IX.** Action Items

- 1. Work Session Discussion
- 2. Bond Release Haymarket Iceplex
- 3. SUP#2018-009 McDonald's Special Use Permit

#### NOTICE OF PUBLIC HEARING TOWN COUNCIL TOWN HALL, 15000 WASHINGTON STREET, ST. 100 HAYMARKET VA 20169 DECEMBER 3, 2018 - 7:00 P.M.

Notice is hereby given that the Haymarket Town Council will conduct a public hearing to permit a second drive-thru lane in the I-1 zoning district by Special Use Permit, 6740 Lea Berry Way, Haymarket, VA 20169. All interested parties are encouraged to present their views at these hearings. The public hearing will be held on Monday, December 3, 2018, beginning at 7:00 p.m. at the Haymarket Town Hall, 15000 Washington Street, Suite 100, Haymarket, Virginia.

#### Planning/Zoning

The Council has a Public Hearing and possible action item on the agenda for a SUP for a second drive thru lane at McDonalds. The Planning Commission recommends approval. Other Planning items include a request for release of the performance bond for the Haymarket Iceplex.