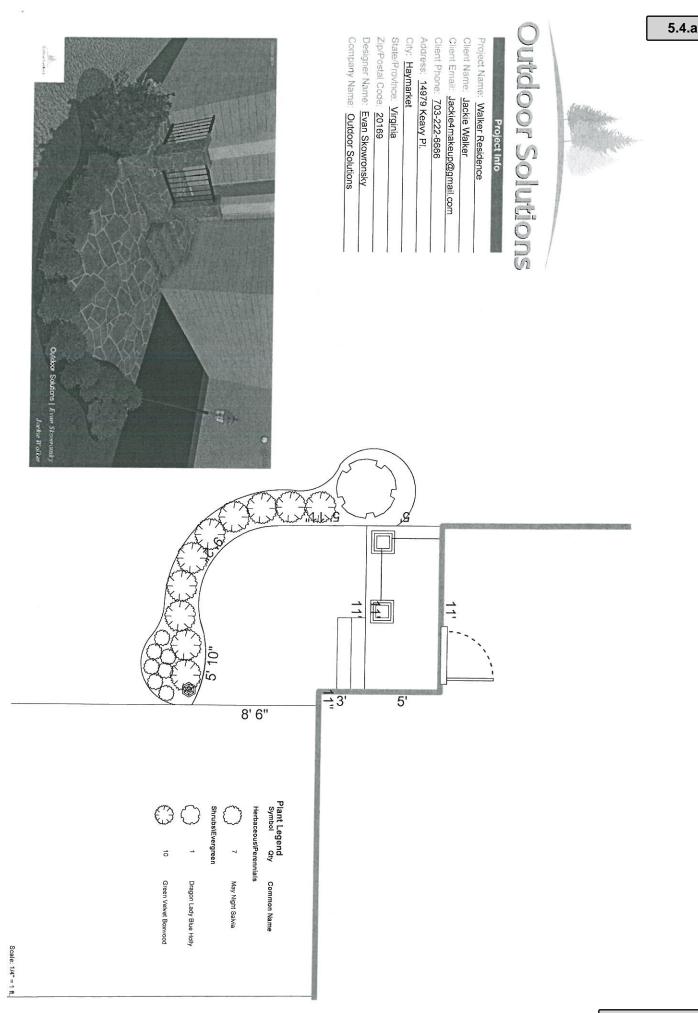

|                                                                                                                                                                                                                                                                                                                                                                                                                                                                                                                                                                                                                                                                                                     |

P.O. Box 683, Centreville VA 20122 703.969.4481 www.MyOutdoorSolution.com



5.4.a









DISPLAYSALES

16" x 45" Banner

Process: Screen Print Fabric: Weatherguard Fabric Color: Burgndy Ink: White Font: Lauren Script

Please note: the graphics on this page are for reference only. This is not a proo