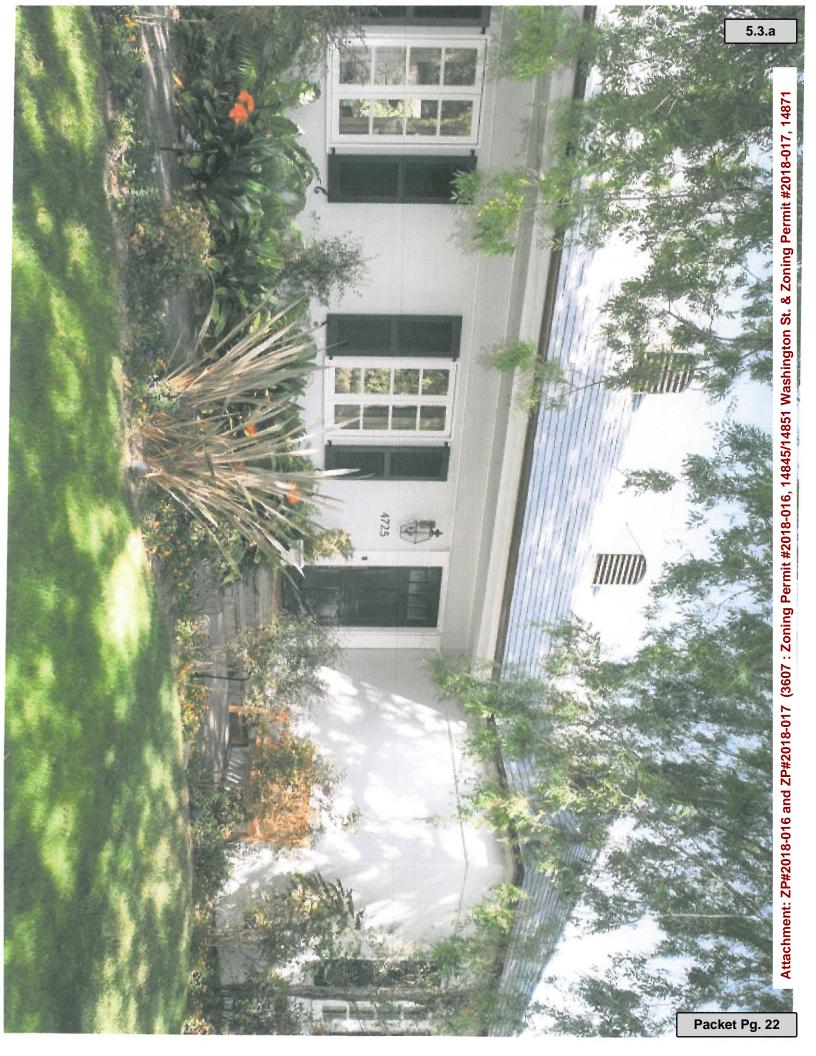

#### MEMORANDUM

| TO:      | Architectural Review Board                                                      |
|----------|---------------------------------------------------------------------------------|
| FROM:    | Emily Lockhart, Town Planner                                                    |
| DATE:    | May 11, 2018                                                                    |
| SUBJECT: | Zoning Permit #2018-016, 14845/14851 Washington Street and Zoning Permit #2018- |
|          | 017, 14871 Washington Street                                                    |

**APPLICATION SUMMARY:** 

Applicant, Mr. and Mrs. Rafferty, are submitting an application to repaint the brick homes located on Washington Street to all white with black shutters and doors. The porches will be painted white with gray floors. All crumbling brick on the walkways will be replaced. Light fixtures will be replaced with black fixtures. See attached application for pictures and mock-ups. The applicant has stated she is open to suggestions.

STAFF RECOMMENDATION:

Staff recommends approving the exterior modifications to the homes. The changes will refresh the homes and provide better curb appeal. The proposed color palette meets the ARB's Guidelines.

#### DRAFT MOTION:

"I make a motion to approve Certificate of Appropriateness ZP#2018-016 and ZP#2018-017 to repaint the exterior features on the brick homes, replace the light fixtures, and repair damaged brick."