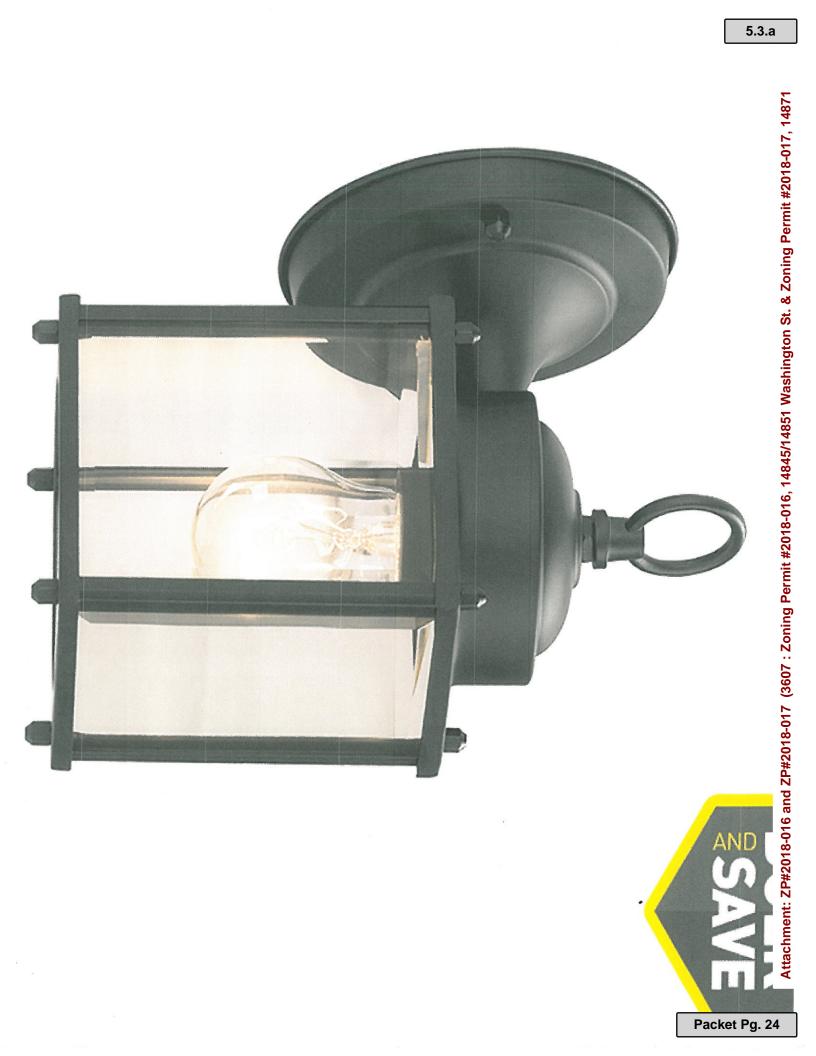

**APPLICATION SUMMARY:** 

Applicant, Mr. and Mrs. Rafferty, are submitting an application to repaint the brick homes located on Washington Street to all white with black shutters and doors. The porches will be painted white with gray floors. All crumbling brick on the walkways will be replaced. Light fixtures will be replaced with black fixtures. See attached application for pictures and mock-ups. The applicant has stated she is open to suggestions.