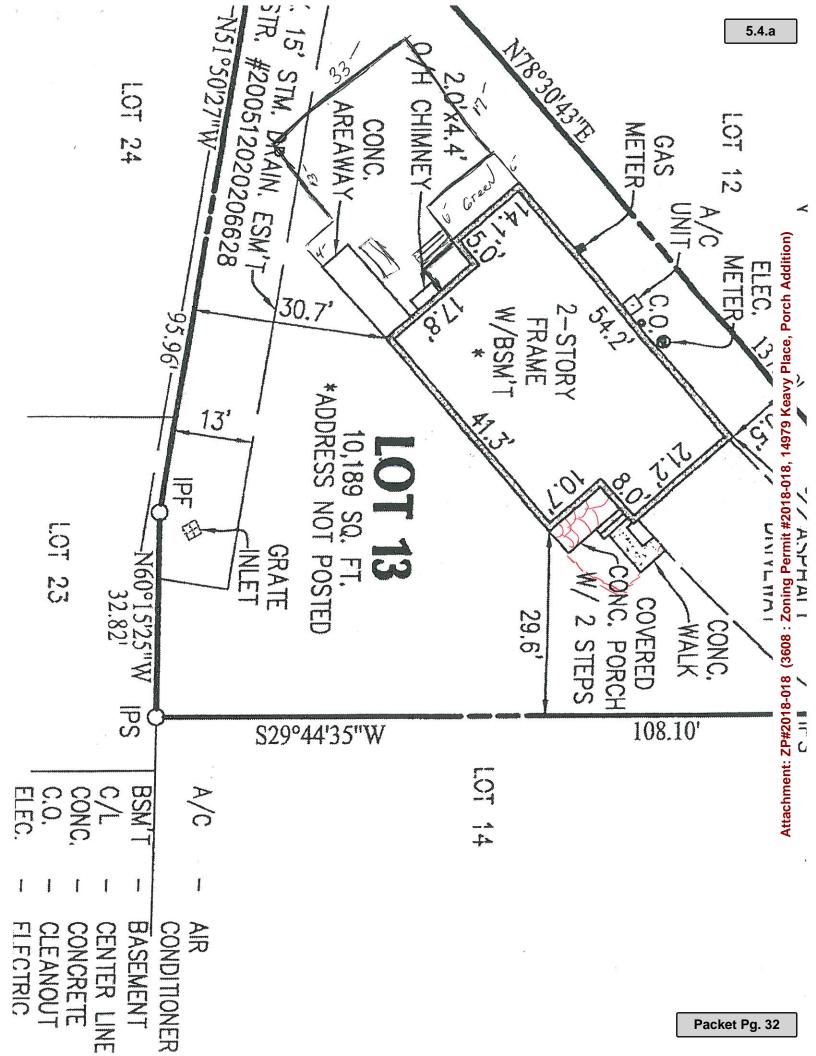

### V. Certificate of Appropriateness

- 1. Zoning Permit #2018-014, Fence Replacement, 6610 Jefferson Street
- 2. Zoning Permit #2018-015, New Sign, 4412 Costello Way, Code Red Karate, LLC.
- 3. Zoning Permit #2018-016, 14845/14851 Washington St. & Zoning Permit #2018-017, 14871 Washington St.
- 4. Zoning Permit #2018-018, 14979 Keavy Place, Porch Addition