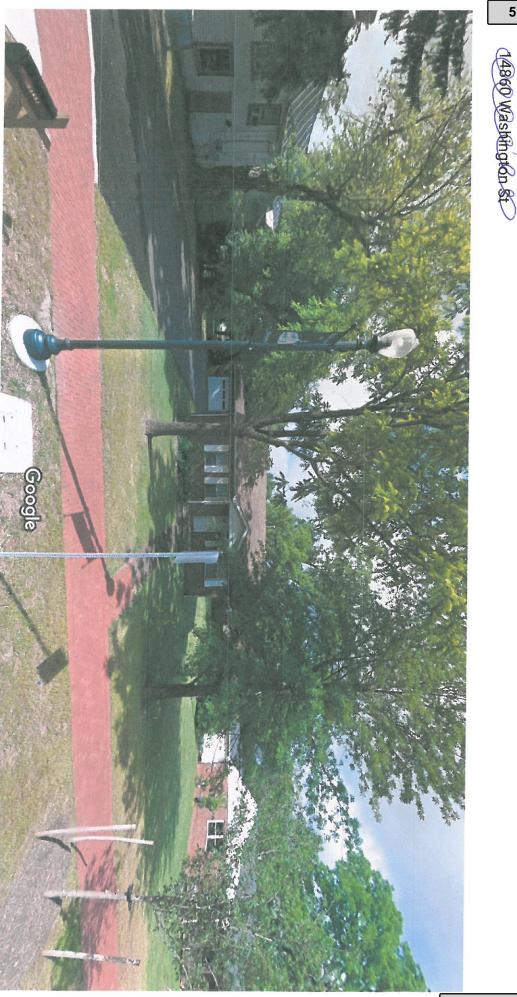

#### MEMORANDUM

| TO:      | Architectural Review Board                                                      |
|----------|---------------------------------------------------------------------------------|
| FROM:    | Emily Lockhart, Town Planner                                                    |
| DATE:    | May 11, 2018                                                                    |
| SUBJECT: | Zoning Permit #2018-016, 14845/14851 Washington Street and Zoning Permit #2018- |
|          | 017, 14871 Washington Street                                                    |

**APPLICATION SUMMARY:** 

Applicant, Mr. and Mrs. Rafferty, are submitting an application to repaint the brick homes located on Washington Street to all white with black shutters and doors. The porches will be painted white with gray floors. All crumbling brick on the walkways will be replaced. Light fixtures will be replaced with black fixtures. See attached application for pictures and mock-ups. The applicant has stated she is open to suggestions.