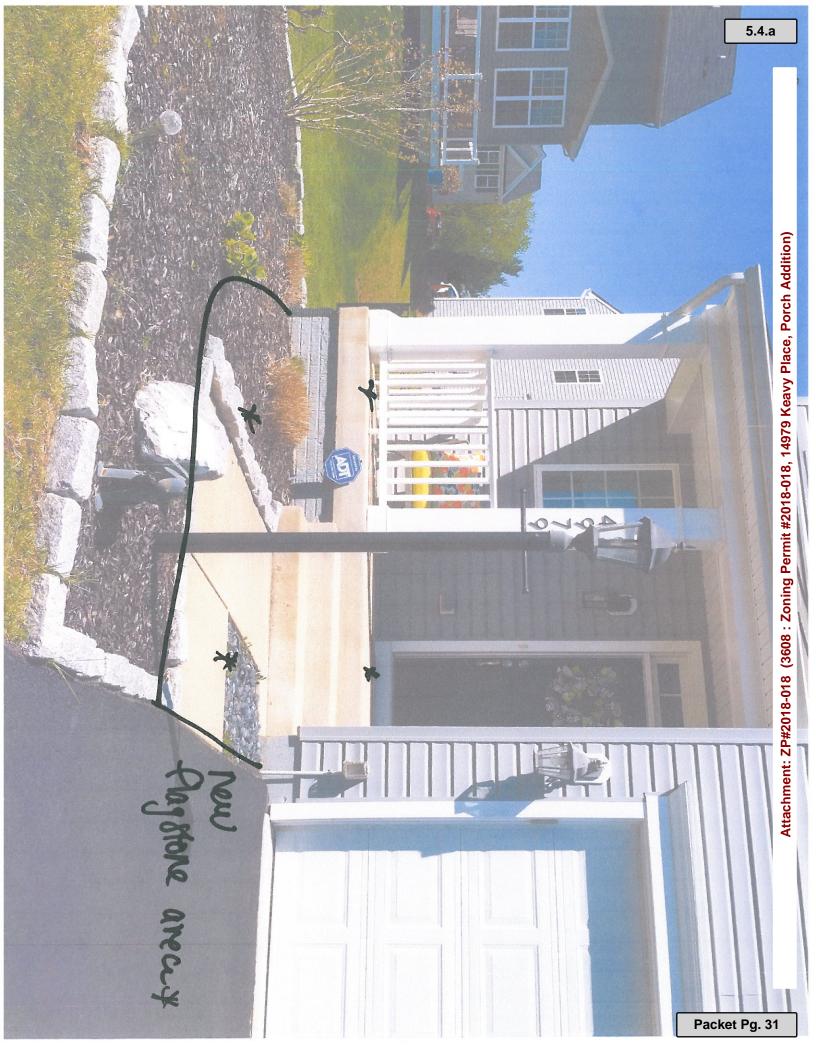

|                                                                                                                                                                                                                                                                                                                                                                                                                                                                                                                                                                                                                                                                                                     |

P.O. Box 683, Centreville VA 20122 703.969.4481 www.MyOutdoorSolution.com



5.4.a









DISPLAYSALES

16" x 45" Banner

Process: Screen Print Fabric: Weatherguard Fabric Color: Burgndy Ink: White Font: Lauren Script

Please note: the graphics on this page are for reference only. This is not a proo