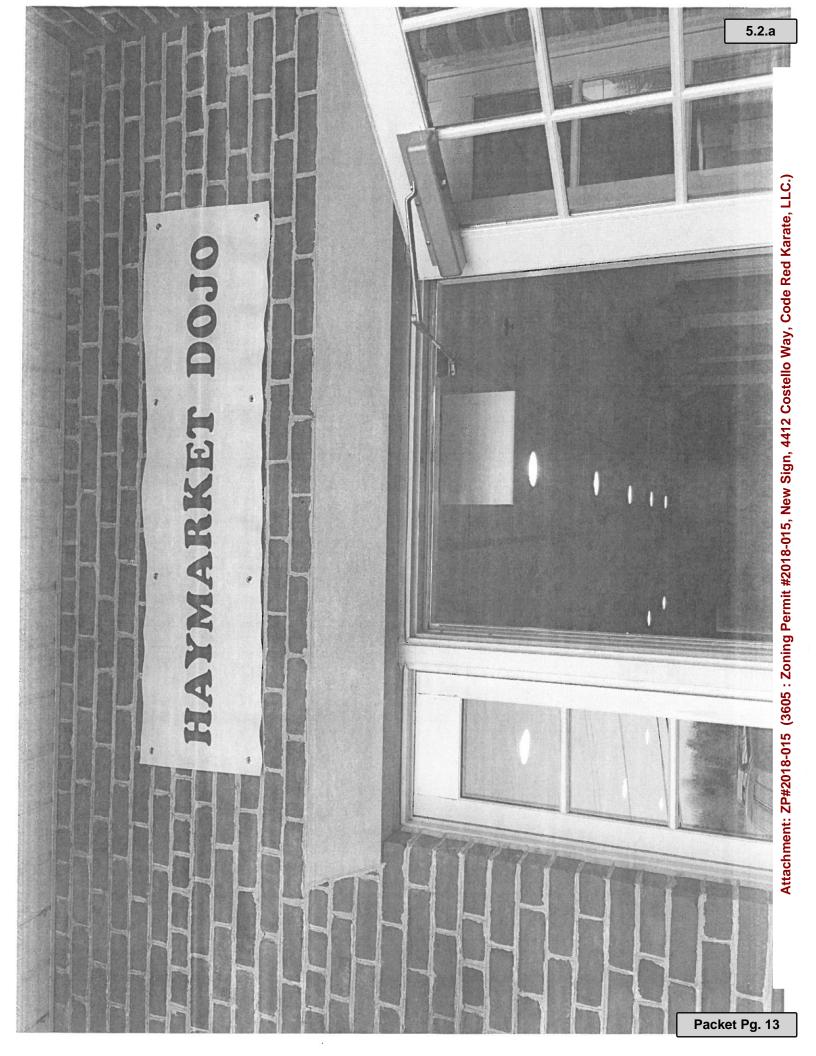

#### MEMORANDUM

TO:Architectural Review BoardFROM:Emily Lockhart, Town PlannerDATE:May 11, 2018SUBJECT:Zoning Permit #2018-015, New Sign, 4412 Costello Way, Code Red Karate, LLC

APPLICATION SUMMARY:

Applicant, Code Red Karate, LLC is a new business located in the Foster's Building. The applicant is requesting a sign for above the front door. The sign is black lettering on a white background. The font is **Cooper Black.** The sign is a printed banner.