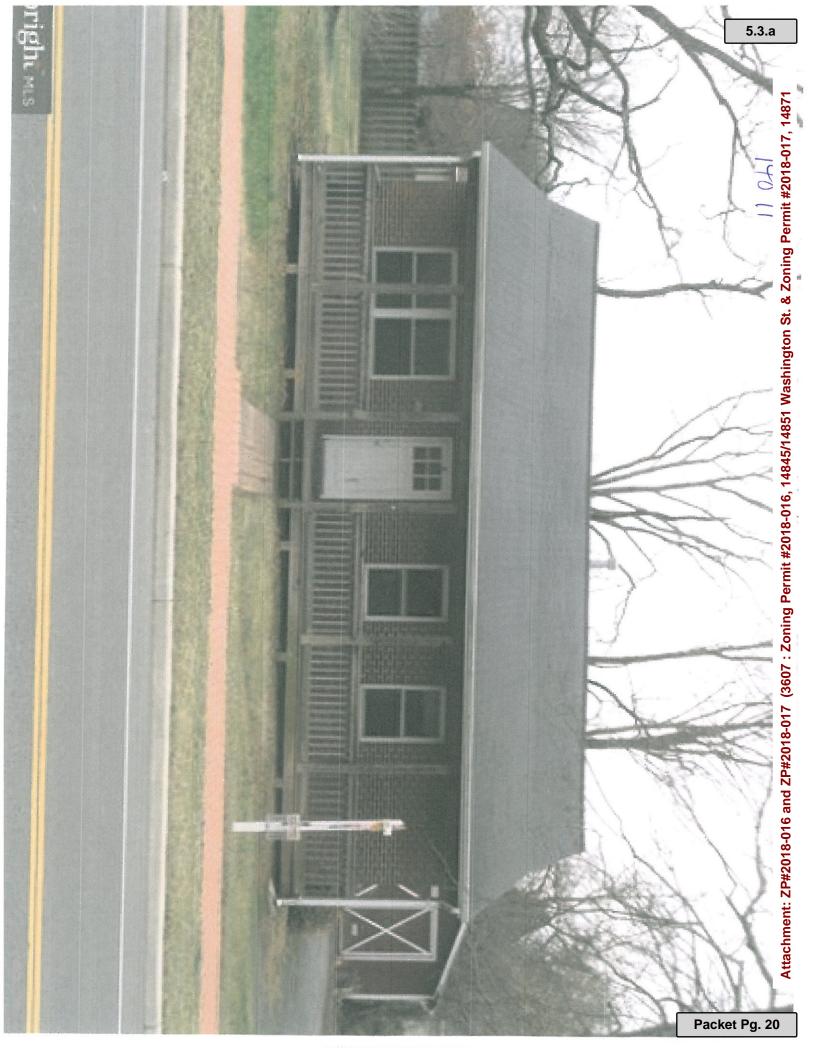

#### MEMORANDUM

| TO:      | Architectural Review Board                                                      |
|----------|---------------------------------------------------------------------------------|
| FROM:    | Emily Lockhart, Town Planner                                                    |
| DATE:    | May 11, 2018                                                                    |
| SUBJECT: | Zoning Permit #2018-016, 14845/14851 Washington Street and Zoning Permit #2018- |
|          | 017, 14871 Washington Street                                                    |

**APPLICATION SUMMARY:** 

Applicant, Mr. and Mrs. Rafferty, are submitting an application to repaint the brick homes located on Washington Street to all white with black shutters and doors. The porches will be painted white with gray floors. All crumbling brick on the walkways will be replaced. Light fixtures will be replaced with black fixtures. See attached application for pictures and mock-ups. The applicant has stated she is open to suggestions.