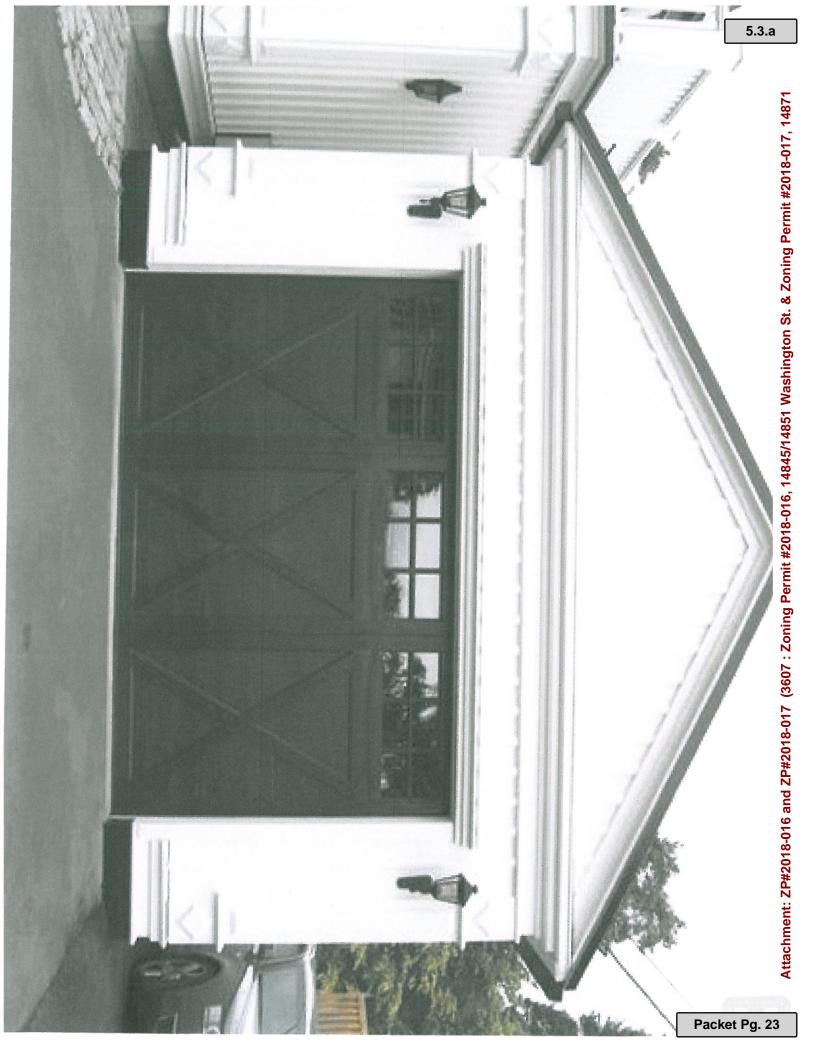

#### MEMORANDUM

| TO:      | Architectural Review Board                                                      |
|----------|---------------------------------------------------------------------------------|
| FROM:    | Emily Lockhart, Town Planner                                                    |
| DATE:    | May 11, 2018                                                                    |
| SUBJECT: | Zoning Permit #2018-016, 14845/14851 Washington Street and Zoning Permit #2018- |
|          | 017, 14871 Washington Street                                                    |

**APPLICATION SUMMARY:** 

Applicant, Mr. and Mrs. Rafferty, are submitting an application to repaint the brick homes located on Washington Street to all white with black shutters and doors. The porches will be painted white with gray floors. All crumbling brick on the walkways will be replaced. Light fixtures will be replaced with black fixtures. See attached application for pictures and mock-ups. The applicant has stated she is open to suggestions.

STAFF RECOMMENDATION:

Staff recommends approving the exterior modifications to the homes. The changes will refresh the homes and provide better curb appeal. The proposed color palette meets the ARB's Guidelines.

#### DRAFT MOTION:

"I make a motion to approve Certificate of Appropriateness ZP#2018-016 and ZP#2018-017 to repaint the exterior features on the brick homes, replace the light fixtures, and repair damaged brick."