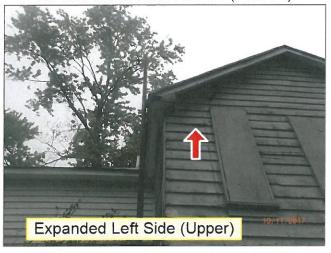

### 1. ZP#2017-029, 6810 Jefferson Street, Demolition Application

Mr. Dan Radtke, the Realtor representing the property owners, addressed the Commission. He briefly explained that the property was purchased by two sisters in 1985 and it has been vacant ever since. He stated that in early 2016 to late 2017 they decided to sell the property. He explained that one sister had passed without a Will delaying the property going onto the market. He continued by stating that they had originally thought that it was one parcel. However, after the Executor researched it, it was later revealed that there is a record plat that shows it is two parcels. He explained that the owners have recently had it re-certified with a survey and a plat was generated and recorded with the County as two lots. He does not know why the town was not notified of this. He continued by stating that the owners had an inspection done on the property and it was concluded that the house is in such disrepair there is no feasible way to restructure the property because the foundation is crumbling. He feels the best thing to do for the benefit of the community would be to take it down and build another house on the property. He concluded by stating that the builder, Mr. Cowne, has a contract on the property and is here tonight to answer any questions.