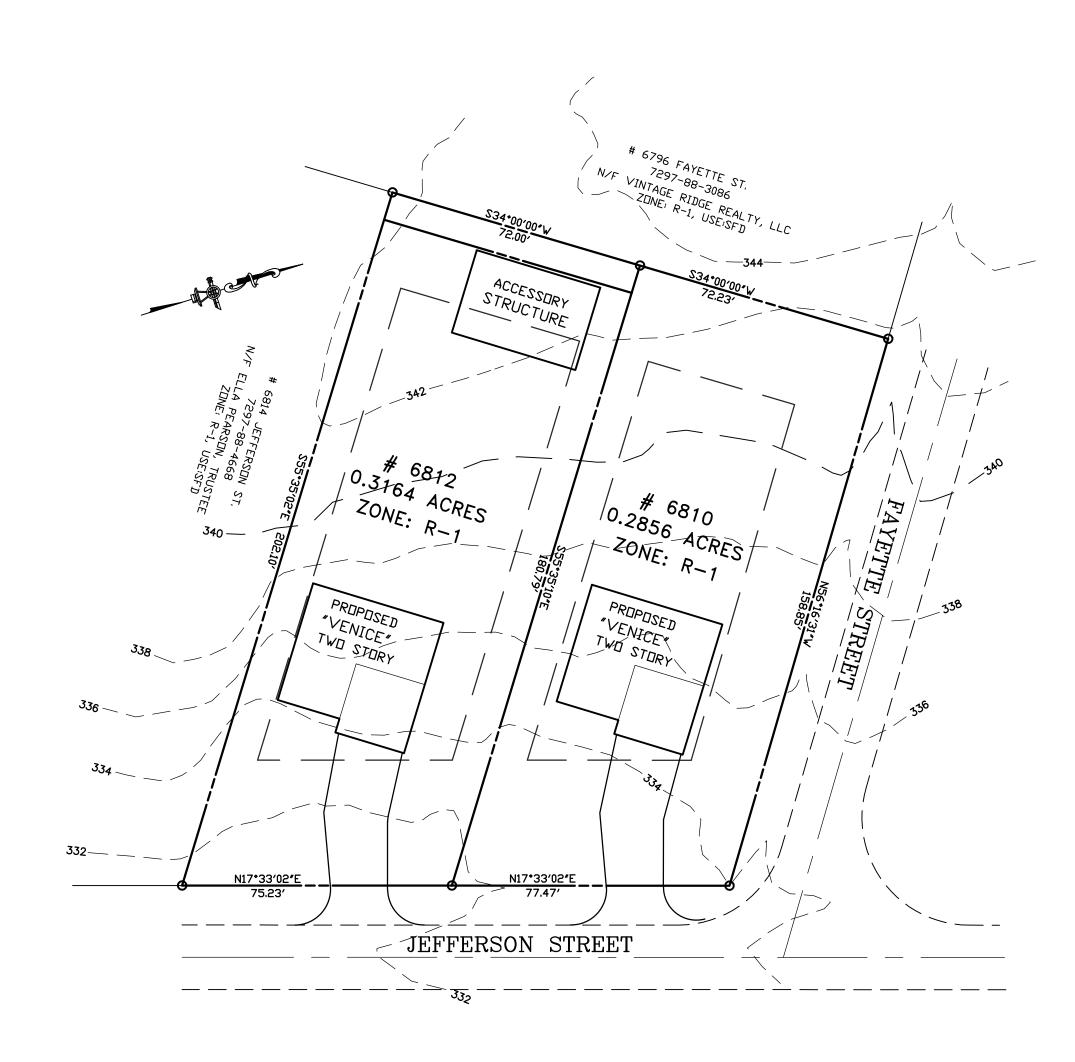

### 1. ZP#2017-029, 6810 Jefferson Street, Demolition Application

Mr. Dan Radtke, the Realtor representing the property owners, addressed the Commission. He briefly explained that the property was purchased by two sisters in 1985 and it has been vacant ever since. He stated that in early 2016 to late 2017 they decided to sell the property. He explained that one sister had passed without a Will delaying the property going onto the market. He continued by stating that they had originally thought that it was one parcel. However, after the Executor researched it, it was later revealed that there is a record plat that shows it is two parcels. He explained that the owners have recently had it re-certified with a survey and a plat was generated and recorded with the County as two lots. He does not know why the town was not notified of this. He continued by stating that the owners had an inspection done on the property and it was concluded that the house is in such disrepair there is no feasible way to restructure the property because the foundation is crumbling. He feels the best thing to do for the benefit of the community would be to take it down and build another house on the property. He concluded by stating that the builder, Mr. Cowne, has a contract on the property and is here tonight to answer any questions.

Mr. Panthi asked the size of the lot. Mr. Radtke responded that it approximately 0.6 acres total.

Chairman Luersen asked Mr. Radtke if they are planning on building on both lots or keeping it as one unit. Mr. Radtke replied that the plan is to build on both lots.

Mr. Day asked if his intentions were to build two houses and sell or rent them out. Mr. Cowne stated that they would probably rent them for a couple of years and then sell.

Councilwoman Edwards asked Mr. Cowne if there are access easement points to both lots. Mr. Radtke stated that there are no driveways on Jefferson Street. Mr. Cowne stated that he will have to get a grading plan for the residential entrances onto Jefferson Street. Ms. Lockhart interjected that they would have to front Jefferson. She also stated that there needs to be some clarification concerning how the lots were recorded and that she would work with the applicants. She continued by saying the Town's records have the parcel as one lot. She also noted that the Prince William Assessment Office has no record of it as two lots prior to June 23, 2017 when it was re-recorded.