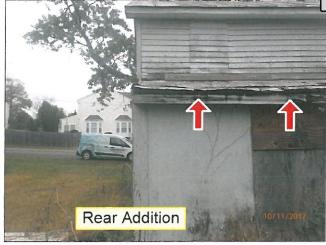

### 1. ZP#2017-029, 6810 Jefferson Street, Demolition Application

Mr. Dan Radtke, the Realtor representing the property owners, addressed the Commission. He briefly explained that the property was purchased by two sisters in 1985 and it has been vacant ever since. He stated that in early 2016 to late 2017 they decided to sell the property. He explained that one sister had passed without a Will delaying the property going onto the market. He continued by stating that they had originally thought that it was one parcel. However, after the Executor researched it, it was later revealed that there is a record plat that shows it is two parcels. He explained that the owners have recently had it re-certified with a survey and a plat was generated and recorded with the County as two lots. He does not know why the town was not notified of this. He continued by stating that the owners had an inspection done on the property and it was concluded that the house is in such disrepair there is no feasible way to restructure the property because the foundation is crumbling. He feels the best thing to do for the benefit of the community would be to take it down and build another house on the property. He concluded by stating that the builder, Mr. Cowne, has a contract on the property and is here tonight to answer any questions.

The Board concluded that they would like to get feedback from a Structural Engineer and more information on the plans for the property including placement on the property, square footage, and approximate size.