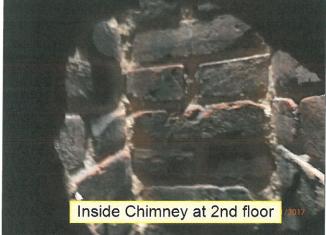

### 1. ZP#2017-029, 6810 Jefferson Street, Demolition Application

Mr. Dan Radtke, the Realtor representing the property owners, addressed the Commission. He briefly explained that the property was purchased by two sisters in 1985 and it has been vacant ever since. He stated that in early 2016 to late 2017 they decided to sell the property. He explained that one sister had passed without a Will delaying the property going onto the market. He continued by stating that they had originally thought that it was one parcel. However, after the Executor researched it, it was later revealed that there is a record plat that shows it is two parcels. He explained that the owners have recently had it re-certified with a survey and a plat was generated and recorded with the County as two lots. He does not know why the town was not notified of this. He continued by stating that the owners had an inspection done on the property and it was concluded that the house is in such disrepair there is no feasible way to restructure the property because the foundation is crumbling. He feels the best thing to do for the benefit of the community would be to take it down and build another house on the property. He concluded by stating that the builder, Mr. Cowne, has a contract on the property and is here tonight to answer any questions.

The Board concluded that they would like to get feedback from a Structural Engineer and more information on the plans for the property including placement on the property, square footage, and approximate size.