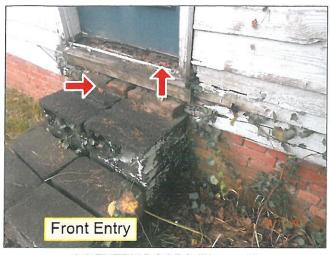

### 1. ZP#2017-029, 6810 Jefferson Street, Demolition Application

Mr. Dan Radtke, the Realtor representing the property owners, addressed the Commission. He briefly explained that the property was purchased by two sisters in 1985 and it has been vacant ever since. He stated that in early 2016 to late 2017 they decided to sell the property. He explained that one sister had passed without a Will delaying the property going onto the market. He continued by stating that they had originally thought that it was one parcel. However, after the Executor researched it, it was later revealed that there is a record plat that shows it is two parcels. He explained that the owners have recently had it re-certified with a survey and a plat was generated and recorded with the County as two lots. He does not know why the town was not notified of this. He continued by stating that the owners had an inspection done on the property and it was concluded that the house is in such disrepair there is no feasible way to restructure the property because the foundation is crumbling. He feels the best thing to do for the benefit of the community would be to take it down and build another house on the property. He concluded by stating that the builder, Mr. Cowne, has a contract on the property and is here tonight to answer any questions.