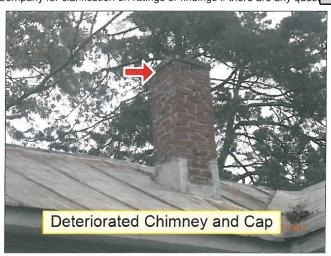

### 1. ZP#2017-029, 6810 Jefferson Street, Demolition Application

Mr. Dan Radtke, the Realtor representing the property owners, addressed the Commission. He briefly explained that the property was purchased by two sisters in 1985 and it has been vacant ever since. He stated that in early 2016 to late 2017 they decided to sell the property. He explained that one sister had passed without a Will delaying the property going onto the market. He continued by stating that they had originally thought that it was one parcel. However, after the Executor researched it, it was later revealed that there is a record plat that shows it is two parcels. He explained that the owners have recently had it re-certified with a survey and a plat was generated and recorded with the County as two lots. He does not know why the town was not notified of this. He continued by stating that the owners had an inspection done on the property and it was concluded that the house is in such disrepair there is no feasible way to restructure the property because the foundation is crumbling. He feels the best thing to do for the benefit of the community would be to take it down and build another house on the property. He concluded by stating that the builder, Mr. Cowne, has a contract on the property and is here tonight to answer any questions.

The Board concluded that they would like to get feedback from a Structural Engineer and more information on the plans for the property including placement on the property, square footage, and approximate size.