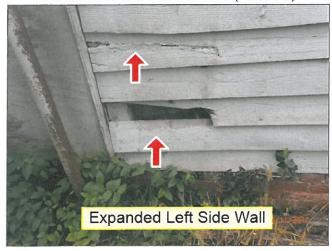

### 1. ZP#2017-029, 6810 Jefferson Street, Demolition Application

Mr. Dan Radtke, the Realtor representing the property owners, addressed the Commission. He briefly explained that the property was purchased by two sisters in 1985 and it has been vacant ever since. He stated that in early 2016 to late 2017 they decided to sell the property. He explained that one sister had passed without a Will delaying the property going onto the market. He continued by stating that they had originally thought that it was one parcel. However, after the Executor researched it, it was later revealed that there is a record plat that shows it is two parcels. He explained that the owners have recently had it re-certified with a survey and a plat was generated and recorded with the County as two lots. He does not know why the town was not notified of this. He continued by stating that the owners had an inspection done on the property and it was concluded that the house is in such disrepair there is no feasible way to restructure the property because the foundation is crumbling. He feels the best thing to do for the benefit of the community would be to take it down and build another house on the property. He concluded by stating that the builder, Mr. Cowne, has a contract on the property and is here tonight to answer any questions.

Chairman Luersen stated that this house is on the Haymarket Historic Registry. He said that the Board needs to gather some more information and get a better understanding of what the future concept of this property will be.

The Board concluded that they would like to get feedback from a Structural Engineer and more information on the plans for the property including placement on the property, square footage, and approximate size.