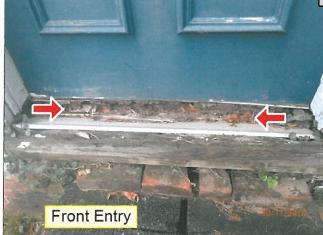

### 1. ZP#2017-029, 6810 Jefferson Street, Demolition Application

Mr. Dan Radtke, the Realtor representing the property owners, addressed the Commission. He briefly explained that the property was purchased by two sisters in 1985 and it has been vacant ever since. He stated that in early 2016 to late 2017 they decided to sell the property. He explained that one sister had passed without a Will delaying the property going onto the market. He continued by stating that they had originally thought that it was one parcel. However, after the Executor researched it, it was later revealed that there is a record plat that shows it is two parcels. He explained that the owners have recently had it re-certified with a survey and a plat was generated and recorded with the County as two lots. He does not know why the town was not notified of this. He continued by stating that the owners had an inspection done on the property and it was concluded that the house is in such disrepair there is no feasible way to restructure the property because the foundation is crumbling. He feels the best thing to do for the benefit of the community would be to take it down and build another house on the property. He concluded by stating that the builder, Mr. Cowne, has a contract on the property and is here tonight to answer any questions.