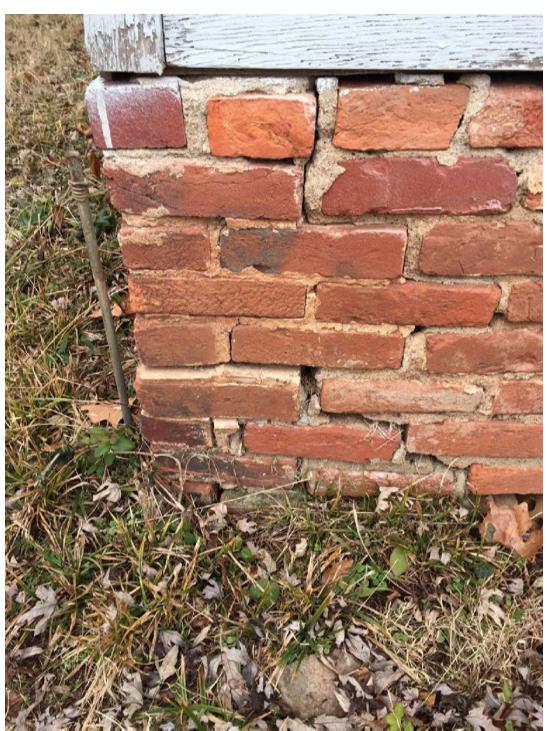

## VI. Old Business

- 1. 6748 Bleight Drive Amendment to Fence Application
- 2. Haymarket Baptist Church Fence
- 3. #ZP2017-029 6810 Jefferson Street Demolition Application
- 4. Gateway Signs