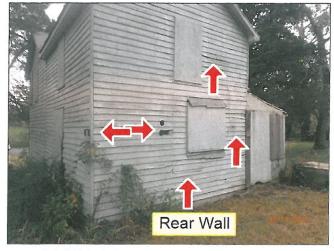

### 1. ZP#2017-029, 6810 Jefferson Street, Demolition Application

Mr. Dan Radtke, the Realtor representing the property owners, addressed the Commission. He briefly explained that the property was purchased by two sisters in 1985 and it has been vacant ever since. He stated that in early 2016 to late 2017 they decided to sell the property. He explained that one sister had passed without a Will delaying the property going onto the market. He continued by stating that they had originally thought that it was one parcel. However, after the Executor researched it, it was later revealed that there is a record plat that shows it is two parcels. He explained that the owners have recently had it re-certified with a survey and a plat was generated and recorded with the County as two lots. He does not know why the town was not notified of this. He continued by stating that the owners had an inspection done on the property and it was concluded that the house is in such disrepair there is no feasible way to restructure the property because the foundation is crumbling. He feels the best thing to do for the benefit of the community would be to take it down and build another house on the property. He concluded by stating that the builder, Mr. Cowne, has a contract on the property and is here tonight to answer any questions.

The Board concluded that they would like to get feedback from a Structural Engineer and more information on the plans for the property including placement on the property, square footage, and approximate size.