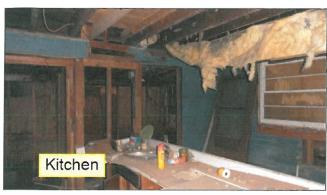

### 1. ZP#2017-029, 6810 Jefferson Street, Demolition Application

Mr. Dan Radtke, the Realtor representing the property owners, addressed the Commission. He briefly explained that the property was purchased by two sisters in 1985 and it has been vacant ever since. He stated that in early 2016 to late 2017 they decided to sell the property. He explained that one sister had passed without a Will delaying the property going onto the market. He continued by stating that they had originally thought that it was one parcel. However, after the Executor researched it, it was later revealed that there is a record plat that shows it is two parcels. He explained that the owners have recently had it re-certified with a survey and a plat was generated and recorded with the County as two lots. He does not know why the town was not notified of this. He continued by stating that the owners had an inspection done on the property and it was concluded that the house is in such disrepair there is no feasible way to restructure the property because the foundation is crumbling. He feels the best thing to do for the benefit of the community would be to take it down and build another house on the property. He concluded by stating that the builder, Mr. Cowne, has a contract on the property and is here tonight to answer any questions.