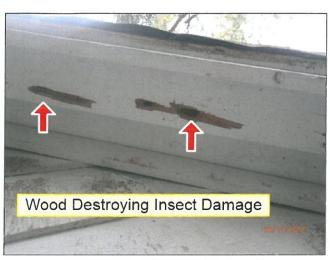

noted at the chimney; reseal and maintain or replace as required. Initial roof leaks and/or recurring roof leakage problems are often due to inadequate or damaged flashing. All flashings should be checked periodically or if leakage occurs. Repair or seal as needed.

### 1.4 RAIN GUTTERS / ROOF DRAINS

1.6 FASCIA / SOFFITS

### 1.5 DOWNSPOUTS

.

Decay and presence of Wood Destroying Insects noted to fascias at front, rear and sides of house, correct as required.

Deteriorated paint noted, maintenance required.

S F P NA NI S= Satisfactory, F= Fair, P= Poor/Defective, NA= Not Applicable, NI= Not Inspected





1.3 CHIMNEY / VENT(s) (Picture 1)





1.3 CHIMNEY / VENT(s) (Picture 2)

1.3 CHIMNEY / VENT(s) (Picture 3)





1.3 CHIMNEY / VENT(s) (Picture 4)

1.3 CHIMNEY / VENT(s) (Picture 5)



1.6 FASCIA / SOFFITS (Picture 1)



1.6 FASCIA / SOFFITS (Picture 2)



1.6 FASCIA / SOFFITS (Picture 3)



1.6 FASCIA / SOFFITS (Picture 4)





1.6 FASCIA / SOFFITS (Picture 5)

1.6 FASCIA / SOFFITS (Picture 6)



1.6 FASCIA / SOFFITS (Picture 7)

NOTE: All roofs have a finite life and will require replacement at some point. In the interim, the seals at all roof penetrations and flashings, and the watertightness of rooftop elements, should be checked periodically and repaired or maintained as required. Any roof defect can result in leakage, mold, and subsequent damage. Conditions such as hail damage or manufacturing defects or whether the proper nailing methods or underlayment were used are not readily detectible during a home inspection. Gutters (eavestroughs) and downspouts (leaders)