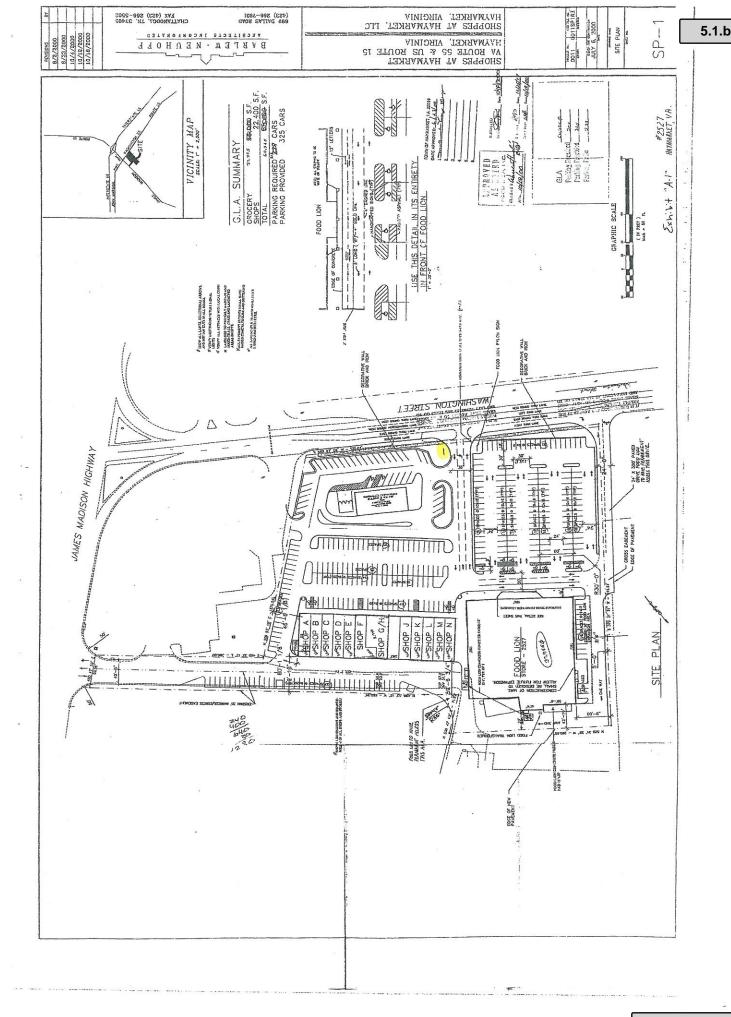

#### **APPLICANT INFORMATION:**

The applicant, Shoppes at Haymarket, LLC is applying for a freestanding menu sign. The sign will be located within a sign easement on the McDonald's property. Please see attached picture and plat for location. The sign details are as follows;

Sign Material: Aluminum, acrylic

Color: Green

Font: Californian FB

Location: See attached photo

Lighting: Solar LED lights to be added later, external lights placed on the ground

The sign meets the standards and guidelines put forth by the ARB. The maximum square footage for a permitted sign in this zoning district is 36 square feet, which has been met with the proposed sign.