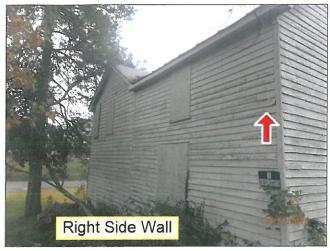

### 1. ZP#2017-029, 6810 Jefferson Street, Demolition Application

Mr. Dan Radtke, the Realtor representing the property owners, addressed the Commission. He briefly explained that the property was purchased by two sisters in 1985 and it has been vacant ever since. He stated that in early 2016 to late 2017 they decided to sell the property. He explained that one sister had passed without a Will delaying the property going onto the market. He continued by stating that they had originally thought that it was one parcel. However, after the Executor researched it, it was later revealed that there is a record plat that shows it is two parcels. He explained that the owners have recently had it re-certified with a survey and a plat was generated and recorded with the County as two lots. He does not know why the town was not notified of this. He continued by stating that the owners had an inspection done on the property and it was concluded that the house is in such disrepair there is no feasible way to restructure the property because the foundation is crumbling. He feels the best thing to do for the benefit of the community would be to take it down and build another house on the property. He concluded by stating that the builder, Mr. Cowne, has a contract on the property and is here tonight to answer any questions.

Chairman Luersen stated that this house is on the Haymarket Historic Registry. He said that the Board needs to gather some more information and get a better understanding of what the future concept of this property will be.

The Board concluded that they would like to get feedback from a Structural Engineer and more information on the plans for the property including placement on the property, square footage, and approximate size.