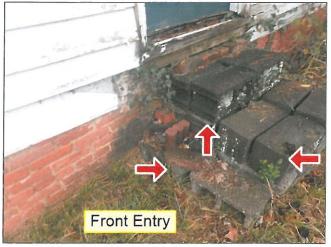

### 1. ZP#2017-029, 6810 Jefferson Street, Demolition Application

Mr. Dan Radtke, the Realtor representing the property owners, addressed the Commission. He briefly explained that the property was purchased by two sisters in 1985 and it has been vacant ever since. He stated that in early 2016 to late 2017 they decided to sell the property. He explained that one sister had passed without a Will delaying the property going onto the market. He continued by stating that they had originally thought that it was one parcel. However, after the Executor researched it, it was later revealed that there is a record plat that shows it is two parcels. He explained that the owners have recently had it re-certified with a survey and a plat was generated and recorded with the County as two lots. He does not know why the town was not notified of this. He continued by stating that the owners had an inspection done on the property and it was concluded that the house is in such disrepair there is no feasible way to restructure the property because the foundation is crumbling. He feels the best thing to do for the benefit of the community would be to take it down and build another house on the property. He concluded by stating that the builder, Mr. Cowne, has a contract on the property and is here tonight to answer any questions.