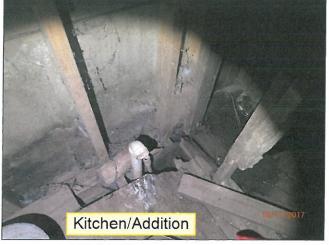

### 1. ZP#2017-029, 6810 Jefferson Street, Demolition Application

Mr. Dan Radtke, the Realtor representing the property owners, addressed the Commission. He briefly explained that the property was purchased by two sisters in 1985 and it has been vacant ever since. He stated that in early 2016 to late 2017 they decided to sell the property. He explained that one sister had passed without a Will delaying the property going onto the market. He continued by stating that they had originally thought that it was one parcel. However, after the Executor researched it, it was later revealed that there is a record plat that shows it is two parcels. He explained that the owners have recently had it re-certified with a survey and a plat was generated and recorded with the County as two lots. He does not know why the town was not notified of this. He continued by stating that the owners had an inspection done on the property and it was concluded that the house is in such disrepair there is no feasible way to restructure the property because the foundation is crumbling. He feels the best thing to do for the benefit of the community would be to take it down and build another house on the property. He concluded by stating that the builder, Mr. Cowne, has a contract on the property and is here tonight to answer any questions.