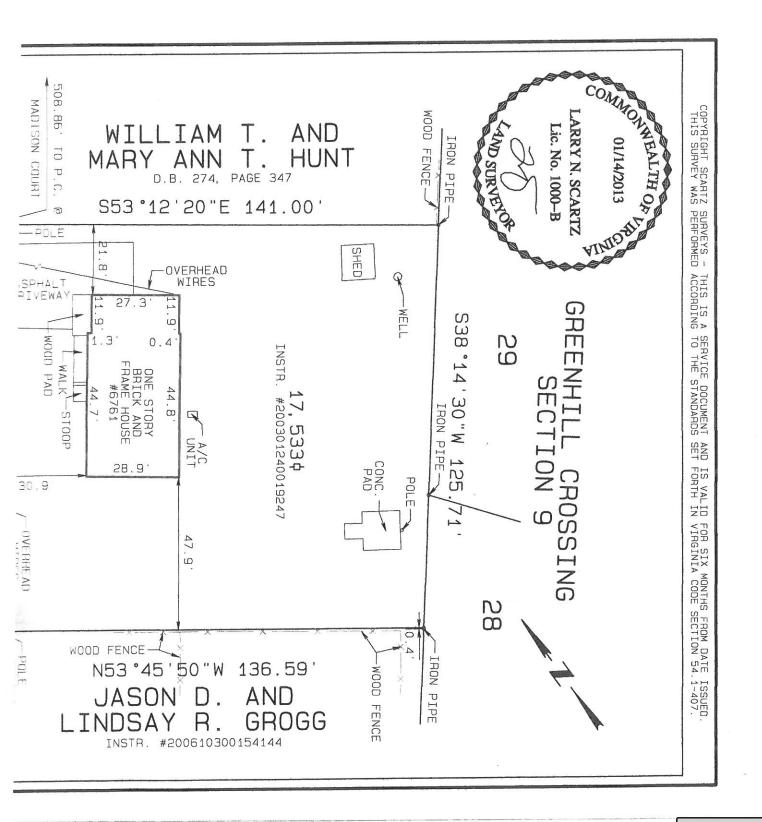

|



44330 Mercure Circle | Suite 140, Dulles VA 20166 Office (703) 820-0967 Fax (703) 661-8610 CL# 2705078833A | MD Lic.# 127411

www.buildersfenceco.com



(Authorized Representative's Signature)

Jeffrey A. Cederborg

(Signature)

(Signature)

Date















Town of Haymarket 15000 Washington Street, #100 Haymarket, VA 20169 703-753-2600

Emily Lockhart
TOWN PLANNER

### **MEMORANDUM**

TO: Architectural Review Board FROM: Emily Lockhart, Town Planner

DATE: February 14, 2018 SUBJECT: Little Free Library

#### **APPLICANT INFORMATION:**

Casey Rives has approached Town Hall and has offered to donate a Little Free Library to our Town. Please read Ms. Rives letter attached for more details about the project. She is very excited about the opportunity and what the library can do for our community.

The ARB should review the pictures provided by Ms. Rives so that we can give guidance on the aesthetics of the structure. The Town Staff would like to see the structure placed at the Museum courtyard near the benches. We feel that at this time it