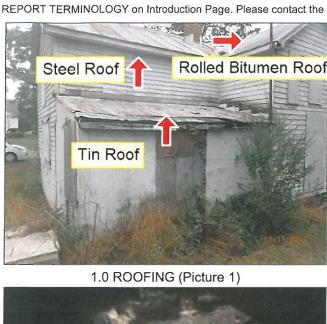

### 1. ZP#2017-029, 6810 Jefferson Street, Demolition Application

Mr. Dan Radtke, the Realtor representing the property owners, addressed the Commission. He briefly explained that the property was purchased by two sisters in 1985 and it has been vacant ever since. He stated that in early 2016 to late 2017 they decided to sell the property. He explained that one sister had passed without a Will delaying the property going onto the market. He continued by stating that they had originally thought that it was one parcel. However, after the Executor researched it, it was later revealed that there is a record plat that shows it is two parcels. He explained that the owners have recently had it re-certified with a survey and a plat was generated and recorded with the County as two lots. He does not know why the town was not notified of this. He continued by stating that the owners had an inspection done on the property and it was concluded that the house is in such disrepair there is no feasible way to restructure the property because the foundation is crumbling. He feels the best thing to do for the benefit of the community would be to take it down and build another house on the property. He concluded by stating that the builder, Mr. Cowne, has a contract on the property and is here tonight to answer any questions.

The Board concluded that they would like to get feedback from a Structural Engineer and more information on the plans for the property including placement on the property, square footage, and approximate size.