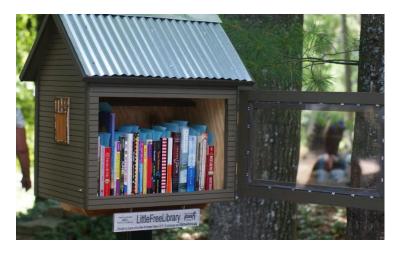

o keep children and parents involved. This would also be a great way to further engage children, such as, having Girl Scout/Boy Scout Troops or local classrooms care for the structure on occasion!

For overall care, I plan to provide the initial structure, made with materials and paint that represent the town. In addition to the initial structure, I will maintain the appearance of the library and provide materials for it throughout the years and designate backup stewards in case of emergencies.

I truly believe that adding a free library to the Town Of Haymarket would be beneficial to our community and help maintain the 'small town' feel that so many residents love about the area. I thank you all sincerely for your time and consideration during this process!

Sincerely,

**Casey Rives** 











Town of Haymarket 15000 Washington Street, #100 Haymarket, VA 20169 703-753-2600

Emily Lockhart TOWN PLANNER

# **MEMORANDUM**

TO: Architectural Review Board FROM: Emily Lockhart, Town Planner

DATE: February 14, 2018

SUBJECT: 6748 Bleight Drive Amendment to Approved Application

# **APPLICANT INFORMATION:**

The applicant, Mrs. Shalvey has previously received an approved Certificate of Appropriateness for a fence located on her property at 6748 Bleight Drive. Since the application was approved by the ARB the HOA has taken up issue with the fence design. The HOA is requesting the homeowners choose a different style fence to meet HOA guidelines and requirements. Mrs. Shalvey will present the details of the issue and the potential solutions at the meeting on February 21, 2018.