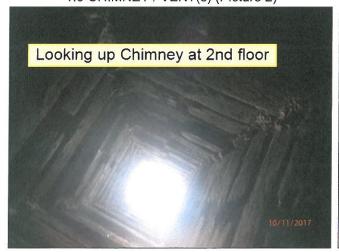

Monitor or correct as desired.

Defective (improperly installed) flashing noted at the chimney; reseal and maintain or replace as required. Initial roof leaks and/or recurring roof leakage problems are often due to inadequate or damaged flashing. All flashings should be checked periodically or if leakage occurs. Repair or seal as needed.

### 1.4 RAIN GUTTERS / ROOF DRAINS

1.6 FASCIA / SOFFITS

### 1.5 DOWNSPOUTS

.

Decay and presence of Wood Destroying Insects noted to fascias at front, rear and sides of house, correct as required.

Deteriorated paint noted, maintenance required.

S F P NA NI S= Satisfactory, F= Fair, P= Poor/Defective, NA= Not Applicable, NI= Not Inspected





1.3 CHIMNEY / VENT(s) (Picture 1)





1.3 CHIMNEY / VENT(s) (Picture 2)

1.3 CHIMNEY / VENT(s) (Picture 3)





1.3 CHIMNEY / VENT(s) (Picture 4)

1.3 CHIMNEY / VENT(s) (Picture 5)



1.6 FASCIA / SOFFITS (Picture 1)



1.6 FASCIA / SOFFITS (Picture 2)



1.6 FASCIA / SOFFITS (Picture 3)



1.6 FASCIA / SOFFITS (Picture 4)





1.6 FASCIA / SOFFITS (Picture 5)

1.6 FASCIA / SOFFITS (Picture 6)



1.6 FASCIA / SOFFITS (Picture 7)

NOTE: All roofs have a finite life and will require replacement at some point. In the interim, the seals at all roof penetrations and flashings, and the watertightness of rooftop elements, should be checked periodically and repaired or maintained as required. Any roof defect can result in leakage, mold, and subsequent damage. Conditions such as hail damage or manufacturing defects or whether the proper nailing methods or underlayment were used are not readily detectible