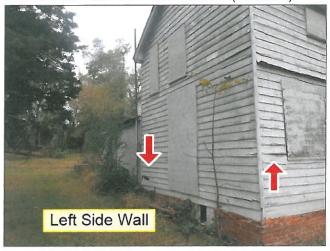

### 1. ZP#2017-029, 6810 Jefferson Street, Demolition Application

Mr. Dan Radtke, the Realtor representing the property owners, addressed the Commission. He briefly explained that the property was purchased by two sisters in 1985 and it has been vacant ever since. He stated that in early 2016 to late 2017 they decided to sell the property. He explained that one sister had passed without a Will delaying the property going onto the market. He continued by stating that they had originally thought that it was one parcel. However, after the Executor researched it, it was later revealed that there is a record plat that shows it is two parcels. He explained that the owners have recently had it re-certified with a survey and a plat was generated and recorded with the County as two lots. He does not know why the town was not notified of this. He continued by stating that the owners had an inspection done on the property and it was concluded that the house is in such disrepair there is no feasible way to restructure the property because the foundation is crumbling. He feels the best thing to do for the benefit of the community would be to take it down and build another house on the property. He concluded by stating that the builder, Mr. Cowne, has a contract on the property and is here tonight to answer any questions.

Chairman Luersen stated that this house is on the Haymarket Historic Registry. He said that the Board needs to gather some more information and get a better understanding of what the future concept of this property will be.

The Board concluded that they would like to get feedback from a Structural Engineer and more information on the plans for the property including placement on the property, square footage, and approximate size.