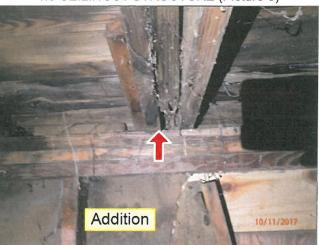

### 1. ZP#2017-029, 6810 Jefferson Street, Demolition Application

Mr. Dan Radtke, the Realtor representing the property owners, addressed the Commission. He briefly explained that the property was purchased by two sisters in 1985 and it has been vacant ever since. He stated that in early 2016 to late 2017 they decided to sell the property. He explained that one sister had passed without a Will delaying the property going onto the market. He continued by stating that they had originally thought that it was one parcel. However, after the Executor researched it, it was later revealed that there is a record plat that shows it is two parcels. He explained that the owners have recently had it re-certified with a survey and a plat was generated and recorded with the County as two lots. He does not know why the town was not notified of this. He continued by stating that the owners had an inspection done on the property and it was concluded that the house is in such disrepair there is no feasible way to restructure the property because the foundation is crumbling. He feels the best thing to do for the benefit of the community would be to take it down and build another house on the property. He concluded by stating that the builder, Mr. Cowne, has a contract on the property and is here tonight to answer any questions.

The Board concluded that they would like to get feedback from a Structural Engineer and more information on the plans for the property including placement on the property, square footage, and approximate size.