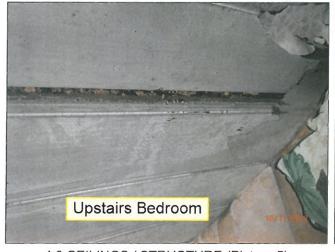

### 1. ZP#2017-029, 6810 Jefferson Street, Demolition Application

Mr. Dan Radtke, the Realtor representing the property owners, addressed the Commission. He briefly explained that the property was purchased by two sisters in 1985 and it has been vacant ever since. He stated that in early 2016 to late 2017 they decided to sell the property. He explained that one sister had passed without a Will delaying the property going onto the market. He continued by stating that they had originally thought that it was one parcel. However, after the Executor researched it, it was later revealed that there is a record plat that shows it is two parcels. He explained that the owners have recently had it re-certified with a survey and a plat was generated and recorded with the County as two lots. He does not know why the town was not notified of this. He continued by stating that the owners had an inspection done on the property and it was concluded that the house is in such disrepair there is no feasible way to restructure the property because the foundation is crumbling. He feels the best thing to do for the benefit of the community would be to take it down and build another house on the property. He concluded by stating that the builder, Mr. Cowne, has a contract on the property and is here tonight to answer any questions.

The Board concluded that they would like to get feedback from a Structural Engineer and more information on the plans for the property including placement on the property, square footage, and approximate size.