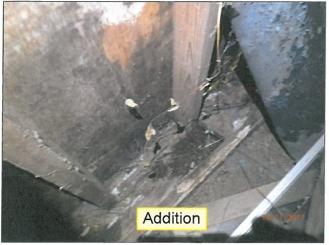

### 1. ZP#2017-029, 6810 Jefferson Street, Demolition Application

Mr. Dan Radtke, the Realtor representing the property owners, addressed the Commission. He briefly explained that the property was purchased by two sisters in 1985 and it has been vacant ever since. He stated that in early 2016 to late 2017 they decided to sell the property. He explained that one sister had passed without a Will delaying the property going onto the market. He continued by stating that they had originally thought that it was one parcel. However, after the Executor researched it, it was later revealed that there is a record plat that shows it is two parcels. He explained that the owners have recently had it re-certified with a survey and a plat was generated and recorded with the County as two lots. He does not know why the town was not notified of this. He continued by stating that the owners had an inspection done on the property and it was concluded that the house is in such disrepair there is no feasible way to restructure the property because the foundation is crumbling. He feels the best thing to do for the benefit of the community would be to take it down and build another house on the property. He concluded by stating that the builder, Mr. Cowne, has a contract on the property and is here tonight to answer any questions.

The Board concluded that they would like to get feedback from a Structural Engineer and more information on the plans for the property including placement on the property, square footage, and approximate size.