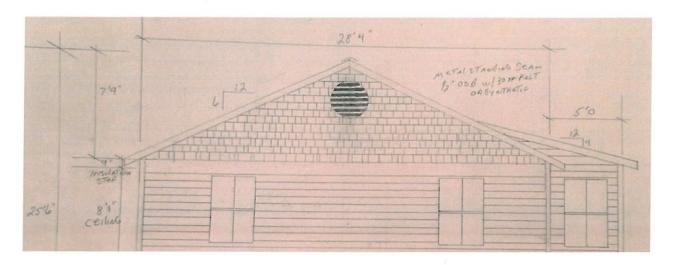

#### **APPLICANT INFORMATION:**

The applicant, Shoppes at Haymarket, LLC is applying for a freestanding menu sign. The sign will be located within a sign easement on the McDonald's property. Please see attached picture and plat for location. The sign details are as follows;

Type: Freestanding menu sign

Height Above Ground: Lower Edge 2 feet Upper Edge 8 feet Height of Sign Structure: 8 feet \*not including the finials\*

Sign Width: 6 feet Sign Length: 6 feet Sign Area: 36 feet Number of Faces: 2

Sign Material: Aluminum, acrylic

Color: Green

Font: Californian FB

Location: See attached photo

Lighting: Solar LED lights to be added later, external lights placed on the ground

The sign meets the standards and guidelines put forth by the ARB. The maximum square footage for a permitted sign in this zoning district is 36 square feet, which has been met with the proposed sign.

#### STAFF RECOMMENDATION:

The proposed sign meets the Town's Historic Guidelines and conforms with the Town Zoning Ordinance. This sign is in keeping with the other menu signs located along Washington Street. Staff feels that the sign has met all requirements and should be approved upon review by the ARB.