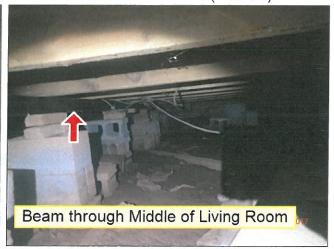

| 5.7 WATER PENETRATION / MOISTURE  Signs of active water penetration noted around perimeter of Crawl Space. Improve exterior grading/ground slope and drainage as required to eliminate water penetration concern. Adding gutters or roof drains that divert water away from the structure would be advisable. |  |

S F P NA NI S= Satisfactory, F= Fair, P= Poor/Defective, NA= Not Applicable, NI= Not Inspected

Review REPORT TERMINOLOGY on Introduction Page. Please contact the Company for clarification on ratings or findings if there are any questions.





5.0 FOUNDATION / SUBSTRUCTURE (Picture 1)

5.1 PIERS / COLUMNS (Picture 1)





5.2 FLOOR FRAMIMG (Picture 1)

5.3 BEAM(S) (Picture 1)

NOTE: All foundations are subject to settlement and movement. Improper/inadequate grading or drainage can cause or contribute to foundation damage and/or failure and water penetration. Deficiencies must be corrected and proper grading/drainage conditions must be maintained to minimize foundation and water penetration concerns. If significant foundation movement or cracking is indicated, evaluation by an engineer or qualified foundation specialist is recommended. All wood components are subject to decay and insect damage; a wood-destroying insect inspection is recommended. Should decay and/or insect infestation or damage be reported, a full inspection should be made by a qualified specialist to determine the extent and remedial measu