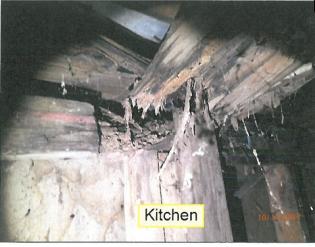

### 1. ZP#2017-029, 6810 Jefferson Street, Demolition Application

Mr. Dan Radtke, the Realtor representing the property owners, addressed the Commission. He briefly explained that the property was purchased by two sisters in 1985 and it has been vacant ever since. He stated that in early 2016 to late 2017 they decided to sell the property. He explained that one sister had passed without a Will delaying the property going onto the market. He continued by stating that they had originally thought that it was one parcel. However, after the Executor researched it, it was later revealed that there is a record plat that shows it is two parcels. He explained that the owners have recently had it re-certified with a survey and a plat was generated and recorded with the County as two lots. He does not know why the town was not notified of this. He continued by stating that the owners had an inspection done on the property and it was concluded that the house is in such disrepair there is no feasible way to restructure the property because the foundation is crumbling. He feels the best thing to do for the benefit of the community would be to take it down and build another house on the property. He concluded by stating that the builder, Mr. Cowne, has a contract on the property and is here tonight to answer any questions.

The Board concluded that they would like to get feedback from a Structural Engineer and more information on the plans for the property including placement on the property, square footage, and approximate size.