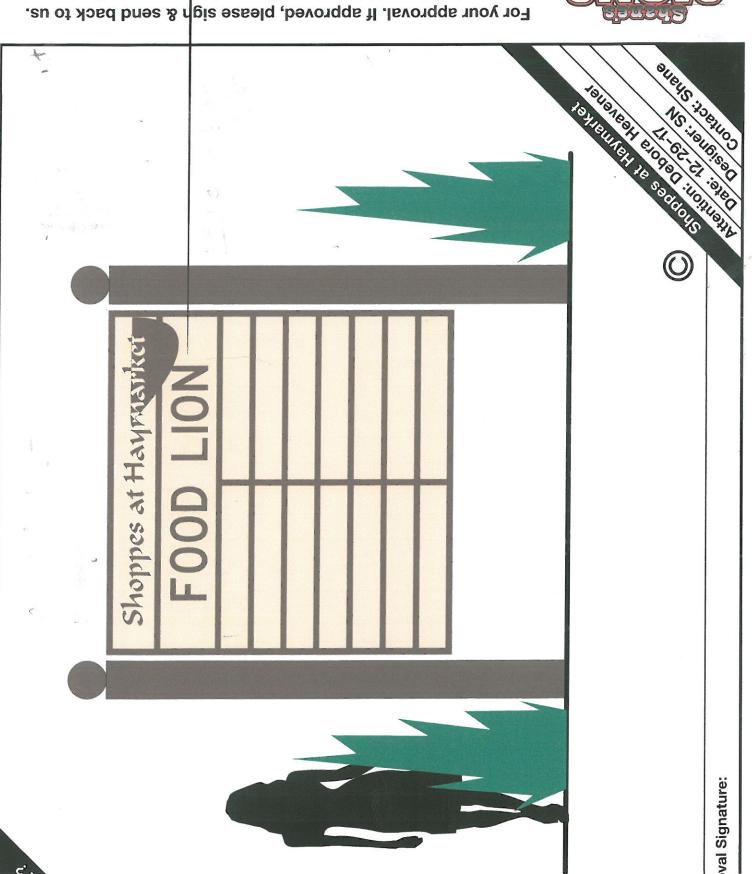

## **MEMORANDUM**

TO: Architectural Review Board FROM: Emily Lockhart, Town Planner

DATE: February 14, 2018

SUBJECT: Zoning Permit #2018-003, Shoppes at Haymarket Sign Permit Application

#### **APPLICANT INFORMATION:**

The applicant, Shoppes at Haymarket, LLC is applying for a freestanding menu sign. The sign will be located within a sign easement on the McDonald's property. Please see attached picture and plat for location. The sign details are as follows;

Sign Material: Aluminum, acrylic

Color: Green

Font: Californian FB

Location: See attached photo

Lighting: Solar LED lights to be added later, external lights placed on the ground

The sign meets the standards and guidelines put forth by the ARB. The maximum square footage for a permitted sign in this zoning district is 36 square feet, which has been met with the proposed sign.