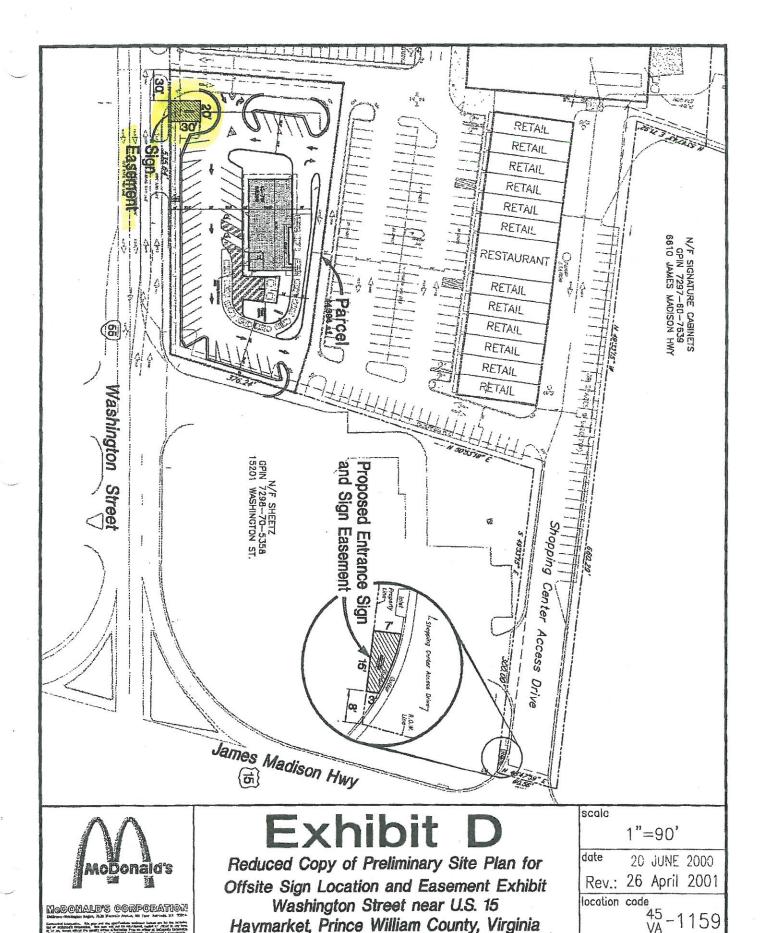

#### **APPLICANT INFORMATION:**

The applicant, Shoppes at Haymarket, LLC is applying for a freestanding menu sign. The sign will be located within a sign easement on the McDonald's property. Please see attached picture and plat for location. The sign details are as follows;

Sign Material: Aluminum, acrylic

Color: Green

Font: Californian FB

Location: See attached photo

Lighting: Solar LED lights to be added later, external lights placed on the ground

The sign meets the standards and guidelines put forth by the ARB. The maximum square footage for a permitted sign in this zoning district is 36 square feet, which has been met with the proposed sign.