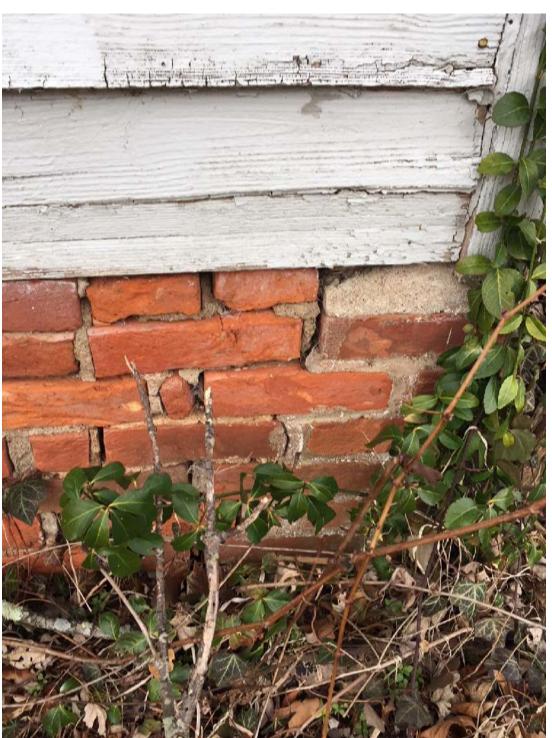

## VI. Old Business

- 1. 6748 Bleight Drive Amendment to Fence Application
- 2. Haymarket Baptist Church Fence
- 3. #ZP2017-029 6810 Jefferson Street Demolition Application
- 4. Gateway Signs