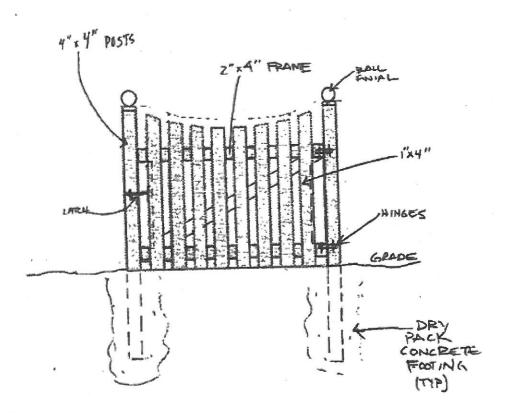

## V. Certificate of Appropriateness

- 1. #ZP2018-003 Shoppes of Haymarket Sign Application
- 2. #ZP2018-004 6760 Madison Street
- 3. #ZP2018-005 6761 Madison Street, Fence Application
- 4. #ZP2018-006 Little Free Library

## VI. Old Business

- 1. 6748 Bleight Drive Amendment to Fence Application
- 2. Haymarket Baptist Church Fence
- 3. #ZP2017-029 6810 Jefferson Street Demolition Application
- 4. Gateway Signs