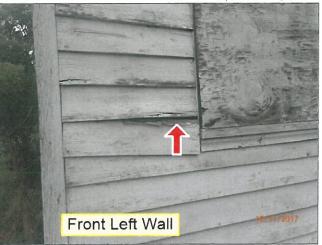

### 1. ZP#2017-029, 6810 Jefferson Street, Demolition Application

Mr. Dan Radtke, the Realtor representing the property owners, addressed the Commission. He briefly explained that the property was purchased by two sisters in 1985 and it has been vacant ever since. He stated that in early 2016 to late 2017 they decided to sell the property. He explained that one sister had passed without a Will delaying the property going onto the market. He continued by stating that they had originally thought that it was one parcel. However, after the Executor researched it, it was later revealed that there is a record plat that shows it is two parcels. He explained that the owners have recently had it re-certified with a survey and a plat was generated and recorded with the County as two lots. He does not know why the town was not notified of this. He continued by stating that the owners had an inspection done on the property and it was concluded that the house is in such disrepair there is no feasible way to restructure the property because the foundation is crumbling. He feels the best thing to do for the benefit of the community would be to take it down and build another house on the property. He concluded by stating that the builder, Mr. Cowne, has a contract on the property and is here tonight to answer any questions.

Chairman Luersen stated that this house is on the Haymarket Historic Registry. He said that the Board needs to gather some more information and get a better understanding of what the future concept of this property will be.

The Board concluded that they would like to get feedback from a Structural Engineer and more information on the plans for the property including placement on the property, square footage, and approximate size.