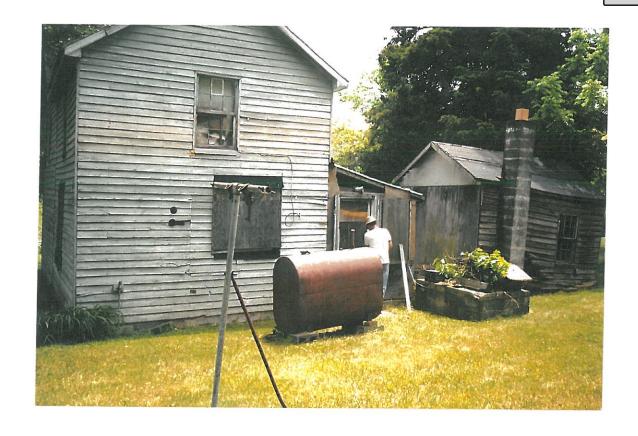

### 1. ZP#2017-029, 6810 Jefferson Street, Demolition Application

Mr. Dan Radtke, the Realtor representing the property owners, addressed the Commission. He briefly explained that the property was purchased by two sisters in 1985 and it has been vacant ever since. He stated that in early 2016 to late 2017 they decided to sell the property. He explained that one sister had passed without a Will delaying the property going onto the market. He continued by stating that they had originally thought that it was one parcel. However, after the Executor researched it, it was later revealed that there is a record plat that shows it is two parcels. He explained that the owners have recently had it re-certified with a survey and a plat was generated and recorded with the County as two lots. He does not know why the town was not notified of this. He continued by stating that the owners had an inspection done on the property and it was concluded that the house is in such disrepair there is no feasible way to restructure the property because the foundation is crumbling. He feels the best thing to do for the benefit of the community would be to take it down and build another house on the property. He concluded by stating that the builder, Mr. Cowne, has a contract on the property and is here tonight to answer any questions.

Mr. Radtke invited members of the Board to come and visit the property. Councilwoman Edwards asked if the inspector of the property was a Structural Engineer. Mr. Radtke replied no, a Home Inspector. He further stated that the Structural Engineer that was contacted declined.

The Board concluded that they would like to get feedback from a Structural Engineer and more information on the plans for the property including placement on the property, square footage, and approximate size.