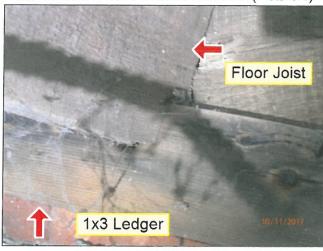

### 1. ZP#2017-029, 6810 Jefferson Street, Demolition Application

Mr. Dan Radtke, the Realtor representing the property owners, addressed the Commission. He briefly explained that the property was purchased by two sisters in 1985 and it has been vacant ever since. He stated that in early 2016 to late 2017 they decided to sell the property. He explained that one sister had passed without a Will delaying the property going onto the market. He continued by stating that they had originally thought that it was one parcel. However, after the Executor researched it, it was later revealed that there is a record plat that shows it is two parcels. He explained that the owners have recently had it re-certified with a survey and a plat was generated and recorded with the County as two lots. He does not know why the town was not notified of this. He continued by stating that the owners had an inspection done on the property and it was concluded that the house is in such disrepair there is no feasible way to restructure the property because the foundation is crumbling. He feels the best thing to do for the benefit of the community would be to take it down and build another house on the property. He concluded by stating that the builder, Mr. Cowne, has a contract on the property and is here tonight to answer any questions.

The Board concluded that they would like to get feedback from a Structural Engineer and more information on the plans for the property including placement on the property, square footage, and approximate size.