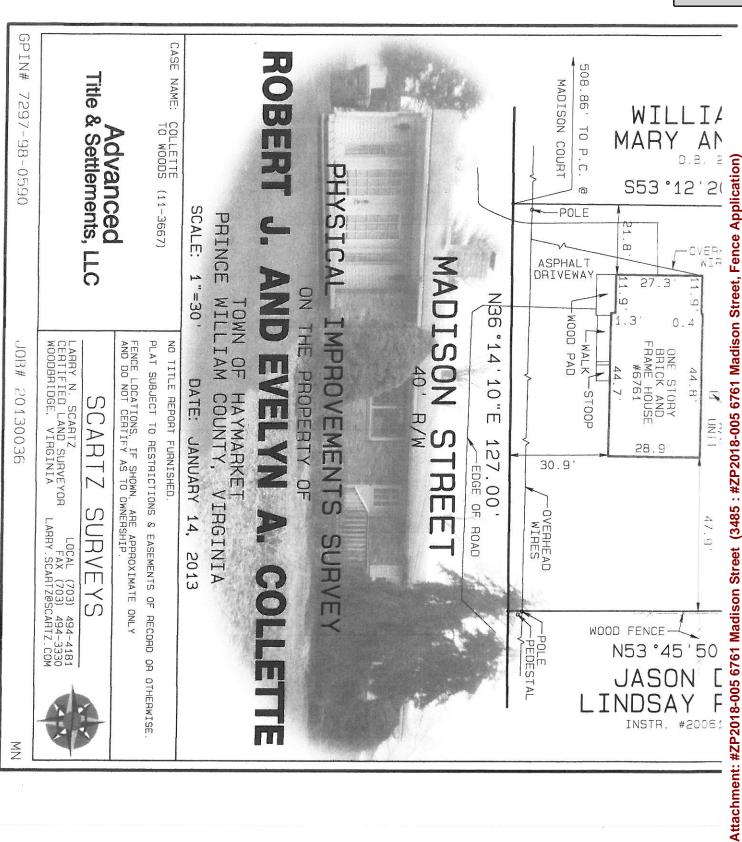

|



44330 Mercure Circle | Suite 140, Dulles VA 20166 Office (703) 820-0967 Fax (703) 661-8610 CL# 2705078833A | MD Lic.# 127411

www.buildersfenceco.com



(Authorized Representative's Signature)

Jeffrey A. Cederborg

(Signature)

(Signature)

Date















Town of Haymarket 15000 Washington Street, #100 Haymarket, VA 20169 703-753-2600

Emily Lockhart
TOWN PLANNER

### **MEMORANDUM**

TO: Architectural Review Board FROM: Emily Lockhart, Town Planner

DATE: February 14, 2018 SUBJECT: Little Free Library

#### **APPLICANT INFORMATION:**

Casey Rives has approached Town Hall and has offered to donate a Little Free Library to our Town. Please read Ms. Rives letter attached for more details about the project. She is very excited about the opportunity and what the library can do for our community.

The ARB should review the pictures provided by Ms. Rives so that we can give guidance on the aesthetics of the structure. The Town Staff would like to see the structure placed at the Museum courtyard near the benches. We feel that at this time it wo