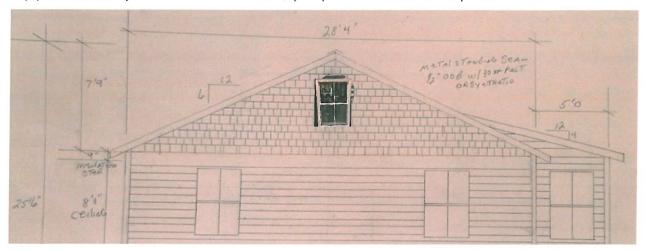

#### **APPLICANT INFORMATION:**

The applicant, Shoppes at Haymarket, LLC is applying for a freestanding menu sign. The sign will be located within a sign easement on the McDonald's property. Please see attached picture and plat for location. The sign details are as follows;

Type: Freestanding menu sign

Height Above Ground: Lower Edge 2 feet Upper Edge 8 feet Height of Sign Structure: 8 feet \*not including the finials\*

Sign Width: 6 feet Sign Length: 6 feet Sign Area: 36 feet Number of Faces: 2

Sign Material: Aluminum, acrylic

Color: Green

Font: Californian FB

Location: See attached photo

Lighting: Solar LED lights to be added later, external lights placed on the ground

The sign meets the standards and guidelines put forth by the ARB. The maximum square footage for a permitted sign in this zoning district is 36 square feet, which has been met with the proposed sign.

#### STAFF RECOMMENDATION:

The proposed sign meets the Town's Historic Guidelines and conforms with the Town Zoning Ordinance. This sign is in keeping with the other menu signs located along Washington Street. Staff feels that the sign has met all requirements and should be approved upon review by the ARB.