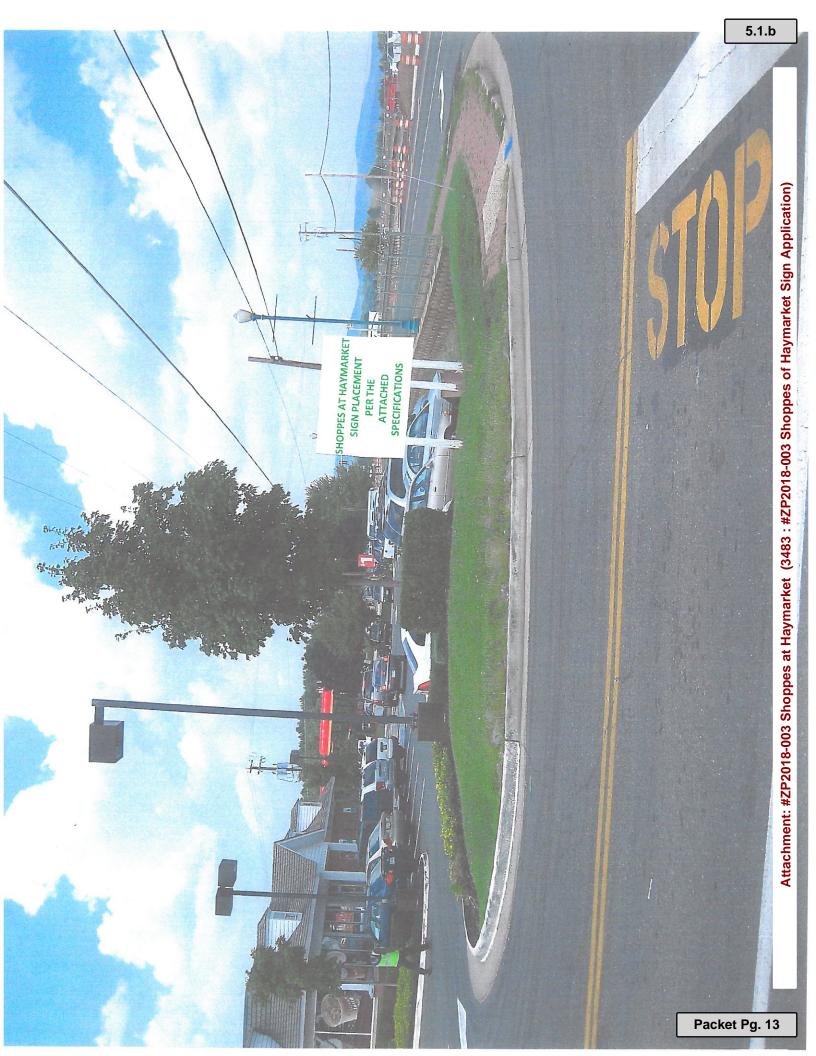

#### **APPLICANT INFORMATION:**

The applicant, Shoppes at Haymarket, LLC is applying for a freestanding menu sign. The sign will be located within a sign easement on the McDonald's property. Please see attached picture and plat for location. The sign details are as follows;

Sign Material: Aluminum, acrylic

Color: Green

Font: Californian FB

Location: See attached photo

Lighting: Solar LED lights to be added later, external lights placed on the ground

The sign meets the standards and guidelines put forth by the ARB. The maximum square footage for a permitted sign in this zoning district is 36 square feet, which has been met with the proposed sign.