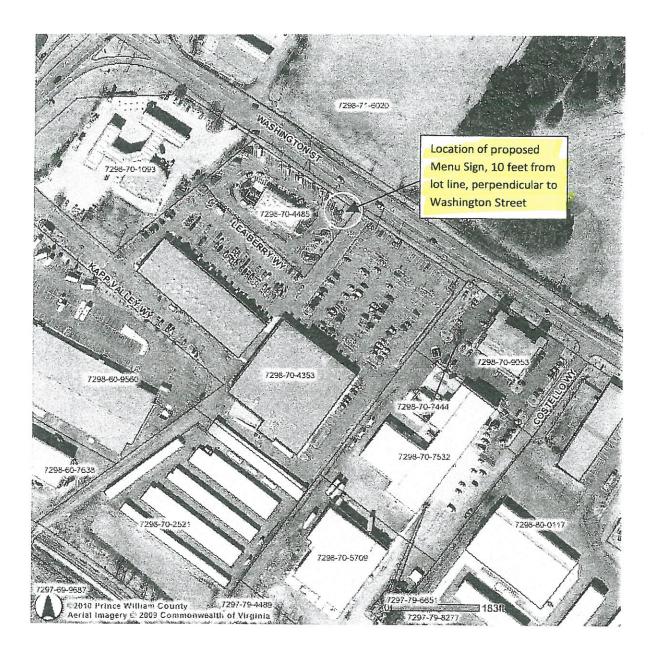

#### **APPLICANT INFORMATION:**

The applicant, Shoppes at Haymarket, LLC is applying for a freestanding menu sign. The sign will be located within a sign easement on the McDonald's property. Please see attached picture and plat for location. The sign details are as follows;

Sign Material: Aluminum, acrylic

Color: Green

Font: Californian FB

Location: See attached photo

Lighting: Solar LED lights to be added later, external lights placed on the ground

The sign meets the standards and guidelines put forth by the ARB. The maximum square footage for a permitted sign in this zoning district is 36 square feet, which has been met with the proposed sign.