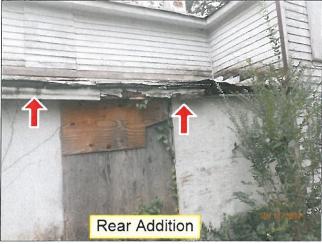

### 1. ZP#2017-029, 6810 Jefferson Street, Demolition Application

Mr. Dan Radtke, the Realtor representing the property owners, addressed the Commission. He briefly explained that the property was purchased by two sisters in 1985 and it has been vacant ever since. He stated that in early 2016 to late 2017 they decided to sell the property. He explained that one sister had passed without a Will delaying the property going onto the market. He continued by stating that they had originally thought that it was one parcel. However, after the Executor researched it, it was later revealed that there is a record plat that shows it is two parcels. He explained that the owners have recently had it re-certified with a survey and a plat was generated and recorded with the County as two lots. He does not know why the town was not notified of this. He continued by stating that the owners had an inspection done on the property and it was concluded that the house is in such disrepair there is no feasible way to restructure the property because the foundation is crumbling. He feels the best thing to do for the benefit of the community would be to take it down and build another house on the property. He concluded by stating that the builder, Mr. Cowne, has a contract on the property and is here tonight to answer any questions.

Chairman Luersen stated that this house is on the Haymarket Historic Registry. He said that the Board needs to gather some more information and get a better understanding of what the future concept of this property will be.