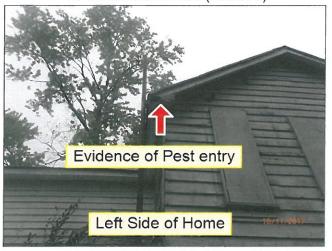

### 1. ZP#2017-029, 6810 Jefferson Street, Demolition Application

Mr. Dan Radtke, the Realtor representing the property owners, addressed the Commission. He briefly explained that the property was purchased by two sisters in 1985 and it has been vacant ever since. He stated that in early 2016 to late 2017 they decided to sell the property. He explained that one sister had passed without a Will delaying the property going onto the market. He continued by stating that they had originally thought that it was one parcel. However, after the Executor researched it, it was later revealed that there is a record plat that shows it is two parcels. He explained that the owners have recently had it re-certified with a survey and a plat was generated and recorded with the County as two lots. He does not know why the town was not notified of this. He continued by stating that the owners had an inspection done on the property and it was concluded that the house is in such disrepair there is no feasible way to restructure the property because the foundation is crumbling. He feels the best thing to do for the benefit of the community would be to take it down and build another house on the property. He concluded by stating that the builder, Mr. Cowne, has a contract on the property and is here tonight to answer any questions.

The Board concluded that they would like to get feedback from a Structural Engineer and more information on the plans for the property including placement on the property, square footage, and approximate size.