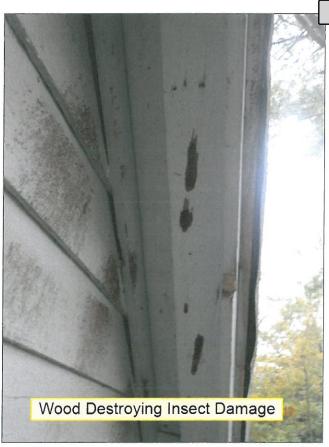

### 1. ZP#2017-029, 6810 Jefferson Street, Demolition Application

Mr. Dan Radtke, the Realtor representing the property owners, addressed the Commission. He briefly explained that the property was purchased by two sisters in 1985 and it has been vacant ever since. He stated that in early 2016 to late 2017 they decided to sell the property. He explained that one sister had passed without a Will delaying the property going onto the market. He continued by stating that they had originally thought that it was one parcel. However, after the Executor researched it, it was later revealed that there is a record plat that shows it is two parcels. He explained that the owners have recently had it re-certified with a survey and a plat was generated and recorded with the County as two lots. He does not know why the town was not notified of this. He continued by stating that the owners had an inspection done on the property and it was concluded that the house is in such disrepair there is no feasible way to restructure the property because the foundation is crumbling. He feels the best thing to do for the benefit of the community would be to take it down and build another house on the property. He concluded by stating that the builder, Mr. Cowne, has a contract on the property and is here tonight to answer any questions.

Chairman Luersen stated that this house is on the Haymarket Historic Registry. He said that the Board needs to gather some more information and get a better understanding of what the future concept of this property will be.