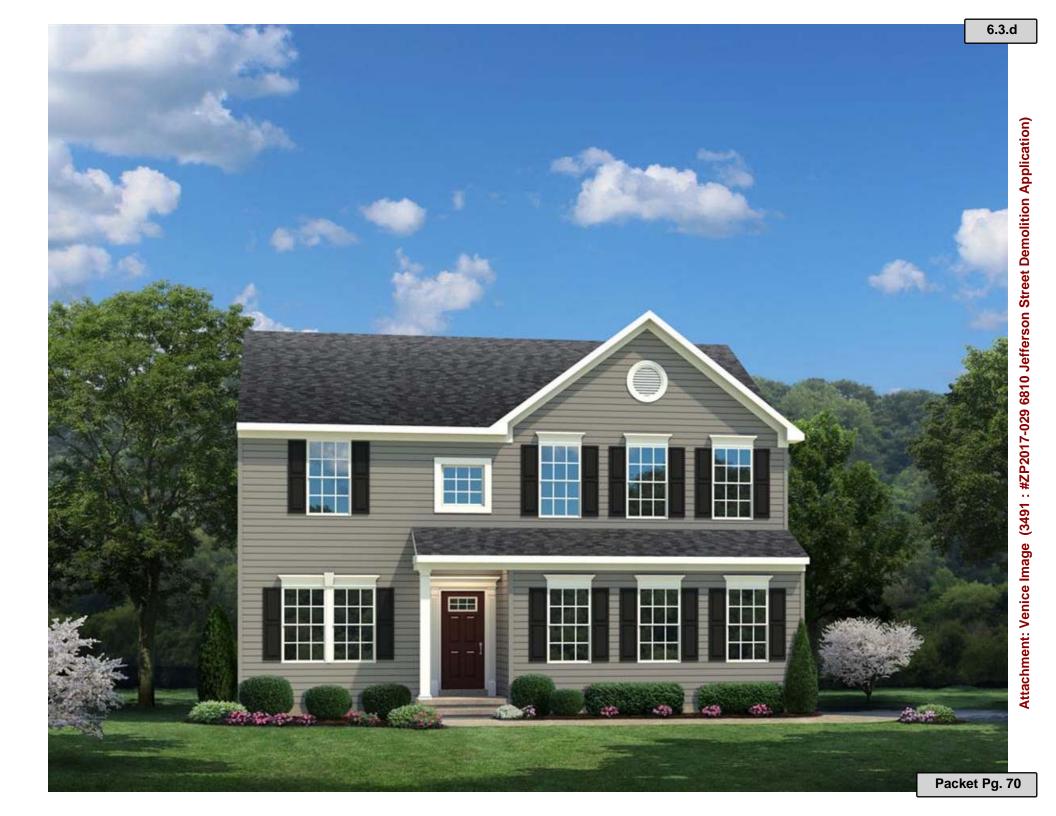

### 1. ZP#2017-029, 6810 Jefferson Street, Demolition Application

Mr. Dan Radtke, the Realtor representing the property owners, addressed the Commission. He briefly explained that the property was purchased by two sisters in 1985 and it has been vacant ever since. He stated that in early 2016 to late 2017 they decided to sell the property. He explained that one sister had passed without a Will delaying the property going onto the market. He continued by stating that they had originally thought that it was one parcel. However, after the Executor researched it, it was later revealed that there is a record plat that shows it is two parcels. He explained that the owners have recently had it re-certified with a survey and a plat was generated and recorded with the County as two lots. He does not know why the town was not notified of this. He continued by stating that the owners had an inspection done on the property and it was concluded that the house is in such disrepair there is no feasible way to restructure the property because the foundation is crumbling. He feels the best thing to do for the benefit of the community would be to take it down and build another house on the property. He concluded by stating that the builder, Mr. Cowne, has a contract on the property and is here tonight to answer any questions.

At this time, Pat Cowne addressed the Board. He explained that he just put the property under contract over the weekend. He stated that he pulled up the Architectural Review Board guidelines and ordinances for review. He stated that he is still looking at house plans at this time and plans to check in with Board before submitting something. He concluded by stating that they will be single family homes.

The Board concluded that they would like to get feedback from a Structural Engineer and more information on the plans for the property including placement on the property, square footage, and approximate size.