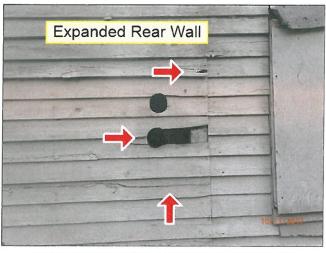

### 1. ZP#2017-029, 6810 Jefferson Street, Demolition Application

Mr. Dan Radtke, the Realtor representing the property owners, addressed the Commission. He briefly explained that the property was purchased by two sisters in 1985 and it has been vacant ever since. He stated that in early 2016 to late 2017 they decided to sell the property. He explained that one sister had passed without a Will delaying the property going onto the market. He continued by stating that they had originally thought that it was one parcel. However, after the Executor researched it, it was later revealed that there is a record plat that shows it is two parcels. He explained that the owners have recently had it re-certified with a survey and a plat was generated and recorded with the County as two lots. He does not know why the town was not notified of this. He continued by stating that the owners had an inspection done on the property and it was concluded that the house is in such disrepair there is no feasible way to restructure the property because the foundation is crumbling. He feels the best thing to do for the benefit of the community would be to take it down and build another house on the property. He concluded by stating that the builder, Mr. Cowne, has a contract on the property and is here tonight to answer any questions.

The Board concluded that they would like to get feedback from a Structural Engineer and more information on the plans for the property including placement on the property, square footage, and approximate size.