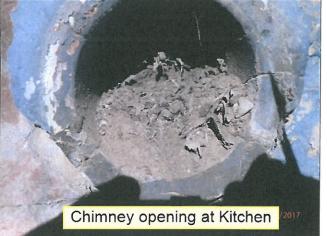

nitor or correct as desired.

Defective (improperly installed) flashing noted at the chimney; reseal and maintain or replace as required. Initial roof leaks and/or recurring roof leakage problems are often due to inadequate or damaged flashing. All flashings should be checked periodically or if leakage occurs. Repair or seal as needed.

### 1.4 RAIN GUTTERS / ROOF DRAINS

1.6 FASCIA / SOFFITS

### 1.5 DOWNSPOUTS

.

Decay and presence of Wood Destroying Insects noted to fascias at front, rear and sides of house, correct as required.

Deteriorated paint noted, maintenance required.

S F P NA NI S= Satisfactory, F= Fair, P= Poor/Defective, NA= Not Applicable, NI= Not Inspected





1.3 CHIMNEY / VENT(s) (Picture 1)





1.3 CHIMNEY / VENT(s) (Picture 2)

1.3 CHIMNEY / VENT(s) (Picture 3)





1.3 CHIMNEY / VENT(s) (Picture 4)

1.3 CHIMNEY / VENT(s) (Picture 5)



1.6 FASCIA / SOFFITS (Picture 1)



1.6 FASCIA / SOFFITS (Picture 2)



1.6 FASCIA / SOFFITS (Picture 3)



1.6 FASCIA / SOFFITS (Picture 4)





1.6 FASCIA / SOFFITS (Picture 5)

1.6 FASCIA / SOFFITS (Picture 6)



1.6 FASCIA / SOFFITS (Picture 7)

NOTE: All roofs have a finite life and will require replacement at some point. In the interim, the seals at all roof penetrations and flashings, and the watertightness of rooftop elements, should be checked periodically and repaired or maintained as required. Any roof defect can result in leakage, mold, and subsequent damage. Conditions such as hail damage or manufacturing defects or whether the proper nailing methods or underlayment were used are not readily detectible d