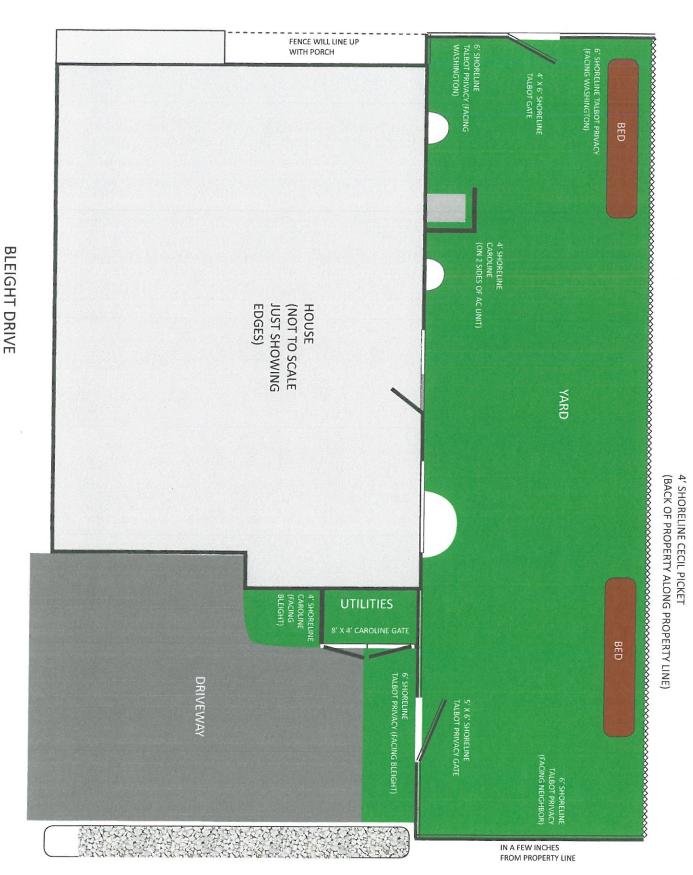

## VI. Old Business

- 1. 6748 Bleight Drive Amendment to Fence Application
- 2. Haymarket Baptist Church Fence
- 3. #ZP2017-029 6810 Jefferson Street Demolition Application
- 4. Gateway Signs