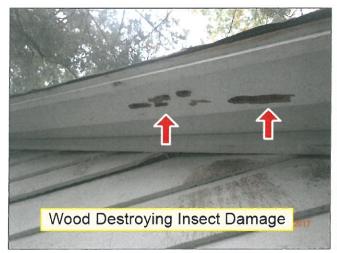

### 1. ZP#2017-029, 6810 Jefferson Street, Demolition Application

Mr. Dan Radtke, the Realtor representing the property owners, addressed the Commission. He briefly explained that the property was purchased by two sisters in 1985 and it has been vacant ever since. He stated that in early 2016 to late 2017 they decided to sell the property. He explained that one sister had passed without a Will delaying the property going onto the market. He continued by stating that they had originally thought that it was one parcel. However, after the Executor researched it, it was later revealed that there is a record plat that shows it is two parcels. He explained that the owners have recently had it re-certified with a survey and a plat was generated and recorded with the County as two lots. He does not know why the town was not notified of this. He continued by stating that the owners had an inspection done on the property and it was concluded that the house is in such disrepair there is no feasible way to restructure the property because the foundation is crumbling. He feels the best thing to do for the benefit of the community would be to take it down and build another house on the property. He concluded by stating that the builder, Mr. Cowne, has a contract on the property and is here tonight to answer any questions.

Chairman Luersen stated that this house is on the Haymarket Historic Registry. He said that the Board needs to gather some more information and get a better understanding of what the future concept of this property will be.