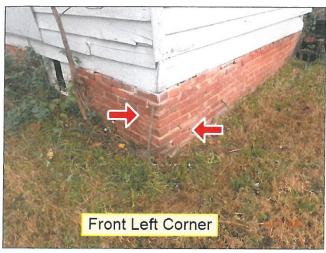

### 1. ZP#2017-029, 6810 Jefferson Street, Demolition Application

Mr. Dan Radtke, the Realtor representing the property owners, addressed the Commission. He briefly explained that the property was purchased by two sisters in 1985 and it has been vacant ever since. He stated that in early 2016 to late 2017 they decided to sell the property. He explained that one sister had passed without a Will delaying the property going onto the market. He continued by stating that they had originally thought that it was one parcel. However, after the Executor researched it, it was later revealed that there is a record plat that shows it is two parcels. He explained that the owners have recently had it re-certified with a survey and a plat was generated and recorded with the County as two lots. He does not know why the town was not notified of this. He continued by stating that the owners had an inspection done on the property and it was concluded that the house is in such disrepair there is no feasible way to restructure the property because the foundation is crumbling. He feels the best thing to do for the benefit of the community would be to take it down and build another house on the property. He concluded by stating that the builder, Mr. Cowne, has a contract on the property and is here tonight to answer any questions.

The Board concluded that they would like to get feedback from a Structural Engineer and more information on the plans for the property including placement on the property, square footage, and approximate size.