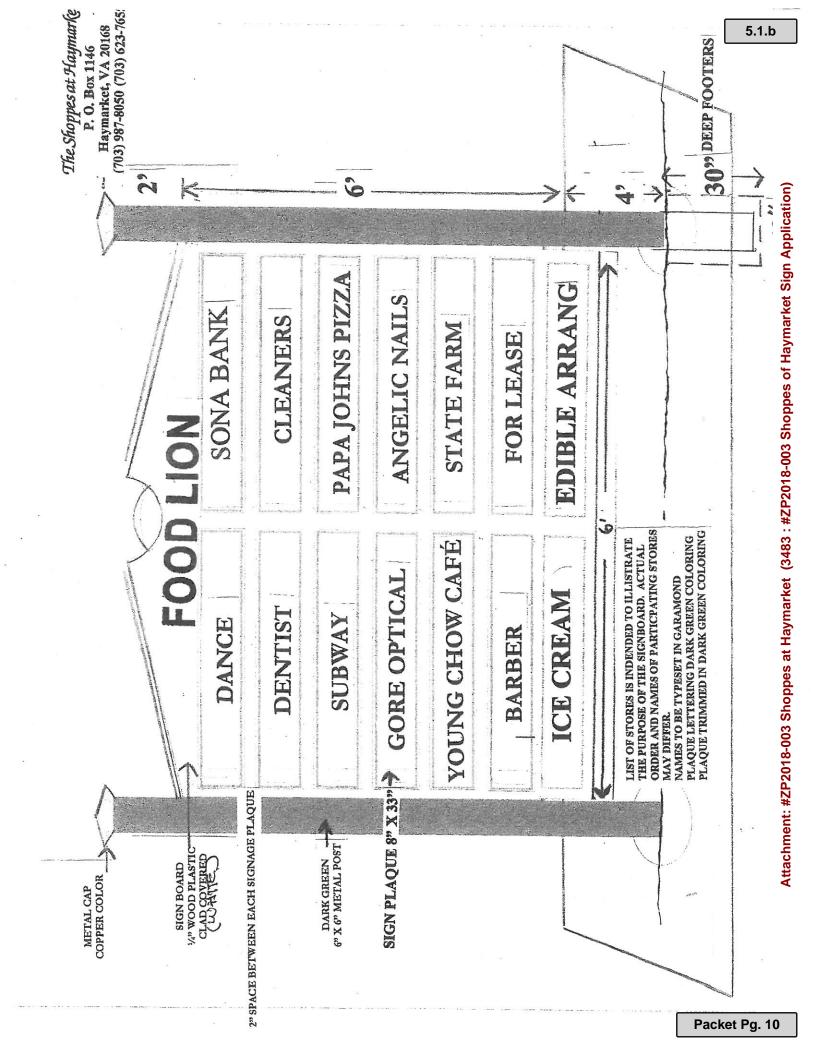

## **MEMORANDUM**

TO: Architectural Review Board FROM: Emily Lockhart, Town Planner

DATE: February 14, 2018

SUBJECT: Zoning Permit #2018-003, Shoppes at Haymarket Sign Permit Application

#### **APPLICANT INFORMATION:**

The applicant, Shoppes at Haymarket, LLC is applying for a freestanding menu sign. The sign will be located within a sign easement on the McDonald's property. Please see attached picture and plat for location. The sign details are as follows;

Type: Freestanding menu sign

Height Above Ground: Lower Edge 2 feet Upper Edge 8 feet Height of Sign Structure: 8 feet \*not including the finials\*

Sign Width: 6 feet Sign Length: 6 feet Sign Area: 36 feet Number of Faces: 2

Sign Material: Aluminum, acrylic

Color: Green

Font: Californian FB

Location: See attached photo

Lighting: Solar LED lights to be added later, external lights placed on the ground

The sign meets the standards and guidelines put forth by the ARB. The maximum square footage for a permitted sign in this zoning district is 36 square feet, which has been met with the proposed sign.

#### STAFF RECOMMENDATION:

The proposed sign meets the Town's Historic Guidelines and conforms with the Town Zoning Ordinance. This sign is in keeping with the other menu signs located along Washington Street. Staff feels that the sign has met all requirements and should be approved upon review by the ARB.