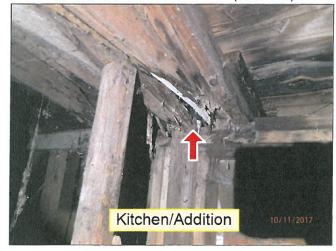

### 1. ZP#2017-029, 6810 Jefferson Street, Demolition Application

Mr. Dan Radtke, the Realtor representing the property owners, addressed the Commission. He briefly explained that the property was purchased by two sisters in 1985 and it has been vacant ever since. He stated that in early 2016 to late 2017 they decided to sell the property. He explained that one sister had passed without a Will delaying the property going onto the market. He continued by stating that they had originally thought that it was one parcel. However, after the Executor researched it, it was later revealed that there is a record plat that shows it is two parcels. He explained that the owners have recently had it re-certified with a survey and a plat was generated and recorded with the County as two lots. He does not know why the town was not notified of this. He continued by stating that the owners had an inspection done on the property and it was concluded that the house is in such disrepair there is no feasible way to restructure the property because the foundation is crumbling. He feels the best thing to do for the benefit of the community would be to take it down and build another house on the property. He concluded by stating that the builder, Mr. Cowne, has a contract on the property and is here tonight to answer any questions.

The Board concluded that they would like to get feedback from a Structural Engineer and more information on the plans for the property including placement on the property, square footage, and approximate size.