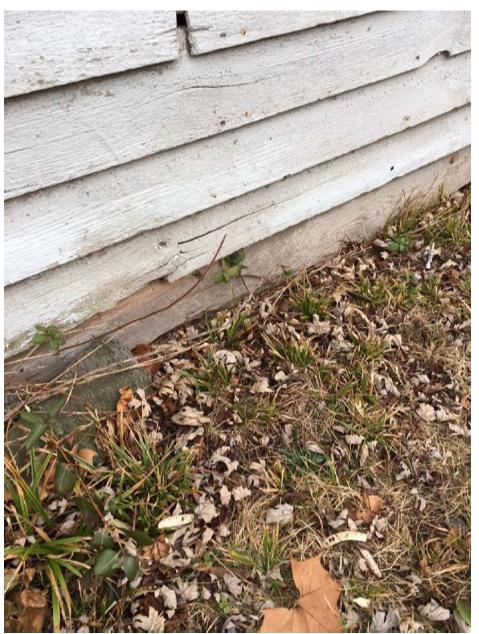

### 1. ZP#2017-029, 6810 Jefferson Street, Demolition Application

Mr. Dan Radtke, the Realtor representing the property owners, addressed the Commission. He briefly explained that the property was purchased by two sisters in 1985 and it has been vacant ever since. He stated that in early 2016 to late 2017 they decided to sell the property. He explained that one sister had passed without a Will delaying the property going onto the market. He continued by stating that they had originally thought that it was one parcel. However, after the Executor researched it, it was later revealed that there is a record plat that shows it is two parcels. He explained that the owners have recently had it re-certified with a survey and a plat was generated and recorded with the County as two lots. He does not know why the town was not notified of this. He continued by stating that the owners had an inspection done on the property and it was concluded that the house is in such disrepair there is no feasible way to restructure the property because the foundation is crumbling. He feels the best thing to do for the benefit of the community would be to take it down and build another house on the property. He concluded by stating that the builder, Mr. Cowne, has a contract on the property and is here tonight to answer any questions.

Chairman Luersen stated that this house is on the Haymarket Historic Registry. He said that the Board needs to gather some more information and get a better understanding of what the future concept of this property will be.

Mr. Radtke invited members of the Board to come and visit the property. Councilwoman Edwards asked if the inspector of the property was a Structural Engineer. Mr. Radtke replied no, a Home Inspector. He further stated that the Structural Engineer that was contacted declined.

The Board concluded that they would like to get feedback from a Structural Engineer and more information on the plans for the property including placement on the property, square footage, and approximate size.