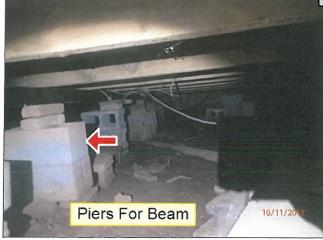

### 1. ZP#2017-029, 6810 Jefferson Street, Demolition Application

Mr. Dan Radtke, the Realtor representing the property owners, addressed the Commission. He briefly explained that the property was purchased by two sisters in 1985 and it has been vacant ever since. He stated that in early 2016 to late 2017 they decided to sell the property. He explained that one sister had passed without a Will delaying the property going onto the market. He continued by stating that they had originally thought that it was one parcel. However, after the Executor researched it, it was later revealed that there is a record plat that shows it is two parcels. He explained that the owners have recently had it re-certified with a survey and a plat was generated and recorded with the County as two lots. He does not know why the town was not notified of this. He continued by stating that the owners had an inspection done on the property and it was concluded that the house is in such disrepair there is no feasible way to restructure the property because the foundation is crumbling. He feels the best thing to do for the benefit of the community would be to take it down and build another house on the property. He concluded by stating that the builder, Mr. Cowne, has a contract on the property and is here tonight to answer any questions.

The Board concluded that they would like to get feedback from a Structural Engineer and more information on the plans for the property including placement on the property, square footage, and approximate size.