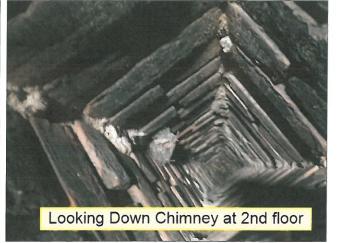

ally require replacement every 10-15 yrs.)

Mortar deterioration noted. Monitor or correct as desired.

Defective (improperly installed) flashing noted at the chimney; reseal and maintain or replace as required. Initial roof leaks and/or recurring roof leakage problems are often due to inadequate or damaged flashing. All flashings should be checked periodically or if leakage occurs. Repair or seal as needed.

### 1.4 RAIN GUTTERS / ROOF DRAINS

1.6 FASCIA / SOFFITS

### 1.5 DOWNSPOUTS

.

Decay and presence of Wood Destroying Insects noted to fascias at front, rear and sides of house, correct as required.

Deteriorated paint noted, maintenance required.

S F P NA NI S= Satisfactory, F= Fair, P= Poor/Defective, NA= Not Applicable, NI= Not Inspected





1.3 CHIMNEY / VENT(s) (Picture 1)





1.3 CHIMNEY / VENT(s) (Picture 2)

1.3 CHIMNEY / VENT(s) (Picture 3)





1.3 CHIMNEY / VENT(s) (Picture 4)

1.3 CHIMNEY / VENT(s) (Picture 5)



1.6 FASCIA / SOFFITS (Picture 1)



1.6 FASCIA / SOFFITS (Picture 2)



1.6 FASCIA / SOFFITS (Picture 3)



1.6 FASCIA / SOFFITS (Picture 4)





1.6 FASCIA / SOFFITS (Picture 5)

1.6 FASCIA / SOFFITS (Picture 6)



1.6 FASCIA / SOFFITS (Picture 7)

NOTE: All roofs have a finite life and will require replacement at some point. In the interim, the seals at all roof penetrations and flashings, and the watertightness of rooftop elements, should be checked periodically and repaired or maintained as required. Any roof defect can result in leakage, mold, and subsequent damage. Conditions such as hail damage or manufacturing defects or whether the pro