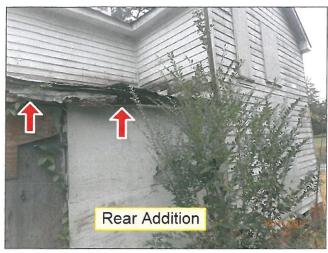

### 1. ZP#2017-029, 6810 Jefferson Street, Demolition Application

Mr. Dan Radtke, the Realtor representing the property owners, addressed the Commission. He briefly explained that the property was purchased by two sisters in 1985 and it has been vacant ever since. He stated that in early 2016 to late 2017 they decided to sell the property. He explained that one sister had passed without a Will delaying the property going onto the market. He continued by stating that they had originally thought that it was one parcel. However, after the Executor researched it, it was later revealed that there is a record plat that shows it is two parcels. He explained that the owners have recently had it re-certified with a survey and a plat was generated and recorded with the County as two lots. He does not know why the town was not notified of this. He continued by stating that the owners had an inspection done on the property and it was concluded that the house is in such disrepair there is no feasible way to restructure the property because the foundation is crumbling. He feels the best thing to do for the benefit of the community would be to take it down and build another house on the property. He concluded by stating that the builder, Mr. Cowne, has a contract on the property and is here tonight to answer any questions.

Chairman Luersen stated that this house is on the Haymarket Historic Registry. He said that the Board needs to gather some more information and get a better understanding of what the future concept of this property will be.