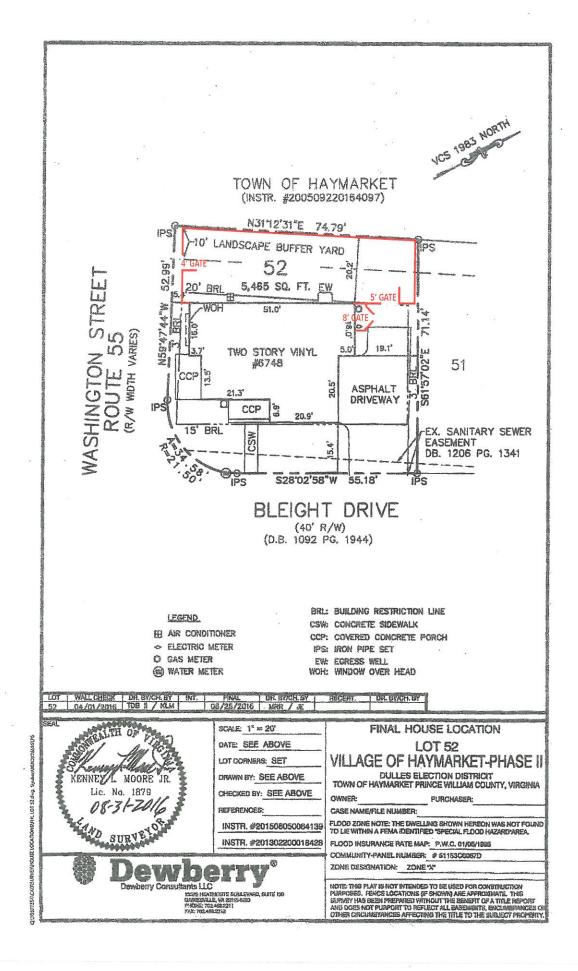

## VI. Old Business

- 1. 6748 Bleight Drive Amendment to Fence Application
- 2. Haymarket Baptist Church Fence
- 3. #ZP2017-029 6810 Jefferson Street Demolition Application
- 4. Gateway Signs