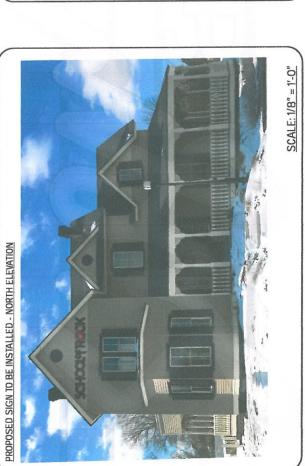

### A. 15101 Washington St. - School of Rock - Revised Sign - ZP2017-009

Applicant and business owner Mary Hitchcock presents her design, and discusses the change in font color. Color copies of the design are distributed. Ms. Hitchcock asks that her sign be considered, as her building is housing a commercial business.

Mr. Gyurisin says that the sign appears to meet all the standards, and that the best description of the font is that it is an approved font (Takoma) with slight modifications.

Councilman Leake asks for the total square footage of the sign letters. Ms. Hitchcock says that her 17-foot sign is under 18 feet, as required by guidelines.

Ms. Hitchcock feels that the guitar is a vital element of the sign.

Councilman Leake feels in the same way as he did at the last meeting - that the guitar should not be present on the sign that is placed on the house, itself.