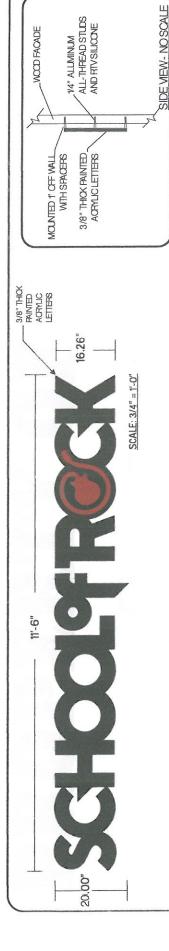

### A. 15101 Washington St. - School of Rock - Revised Sign - ZP2017-009

Applicant and business owner Mary Hitchcock presents her design, and discusses the change in font color. Color copies of the design are distributed. Ms. Hitchcock asks that her sign be considered, as her building is housing a commercial business.

Mr. Gyurisin says that the sign appears to meet all the standards, and that the best description of the font is that it is an approved font (Takoma) with slight modifications.

Councilman Leake asks for the total square footage of the sign letters. Ms. Hitchcock says that her 17-foot sign is under 18 feet, as required by guidelines.

Ms. Hitchcock feels that the guitar is a vital element of the sign.

Councilman Leake feels in the same way as he did at the last meeting - that the guitar should not be present on the sign that is placed on the house, itself.

Gyurisin says that since the building is zoned B-2, the sign proposed should fall within the Town's guidelines.

Councilman Leake clarifies - since this is a wall sign, its allowed square footage is actually only 9 square feet. He confirms that a banner - a temporary sign - could be an option, but it is only allowed for 45 days, with potential for a further 45-day extension.