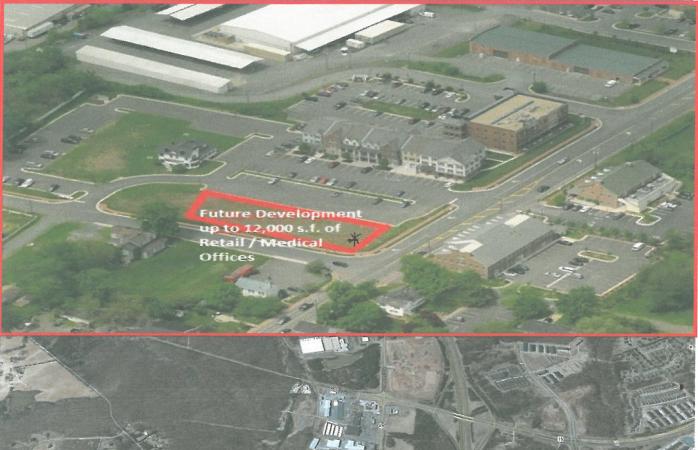

QBE: Councilman Leake recuses himself from discussion, due to a conflict of interest since he has a personal relationship with the applicant in charge of this project - Haymarket Properties Group at 14600 Washington Street.

Councilwoman Edwards says that the Board had approved the concept for QBE, but that the applicant was instructed to come back with greater detail.

Mr. Gyurisin reports that there are 2 site plans pending his review - A Dog's Day Out, and the QBE building.