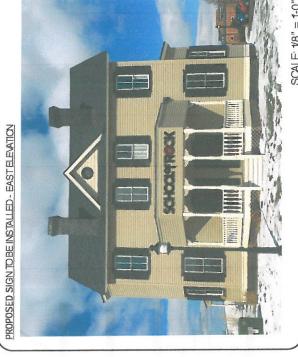

### A. 15101 Washington St. - School of Rock - Revised Sign - ZP2017-009

Applicant and business owner Mary Hitchcock presents her design, and discusses the change in font color. Color copies of the design are distributed. Ms. Hitchcock asks that her sign be considered, as her building is housing a commercial business.

Mr. Gyurisin says that the sign appears to meet all the standards, and that the best description of the font is that it is an approved font (Takoma) with slight modifications.

Councilman Leake asks for the total square footage of the sign letters. Ms. Hitchcock says that her 17-foot sign is under 18 feet, as required by guidelines.

Ms. Hitchcock feels that the guitar is a vital element of the sign.

Councilman Leake feels in the same way as he did at the last meeting - that the guitar should not be present on the sign that is placed on the house, itself.