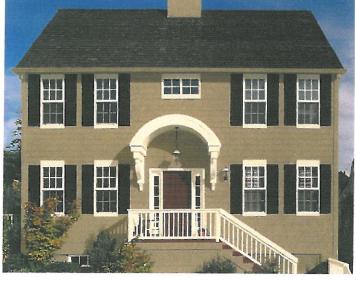

### A. 15101 Washington St. - School of Rock - Revised Sign - ZP2017-009

Applicant and business owner Mary Hitchcock presents her design, and discusses the change in font color. Color copies of the design are distributed. Ms. Hitchcock asks that her sign be considered, as her building is housing a commercial business.

Mr. Gyurisin says that the sign appears to meet all the standards, and that the best description of the font is that it is an approved font (Takoma) with slight modifications.

Councilman Leake asks for the total square footage of the sign letters. Ms. Hitchcock says that her 17-foot sign is under 18 feet, as required by guidelines.

Ms. Hitchcock feels that the guitar is a vital element of the sign.

Councilman Leake feels in the same way as he did at the last meeting - that the guitar should not be present on the sign that is placed on the house, itself.

Chairman Luersen does not like the lettering, but says that the Board has tied the hands of the applicant.

Hitchcock says that she wants a sign that can be recognized, and that her communications with the former Town Planner did not hint at these present difficulties. Had she known, she might not have leased the building.