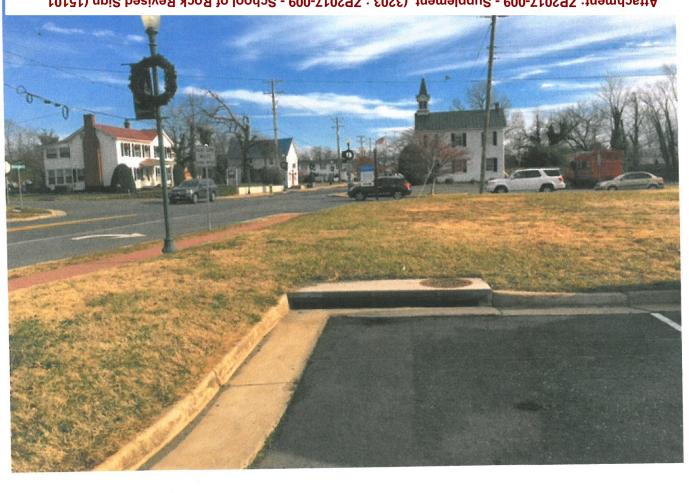

Chairman Luersen confirms placement of the sign at 15 feet above floor level on the side of the building, in the gateway sign area. It would be placed as a mirror image of the Foster's Grille sign, on the opposite side of the building.