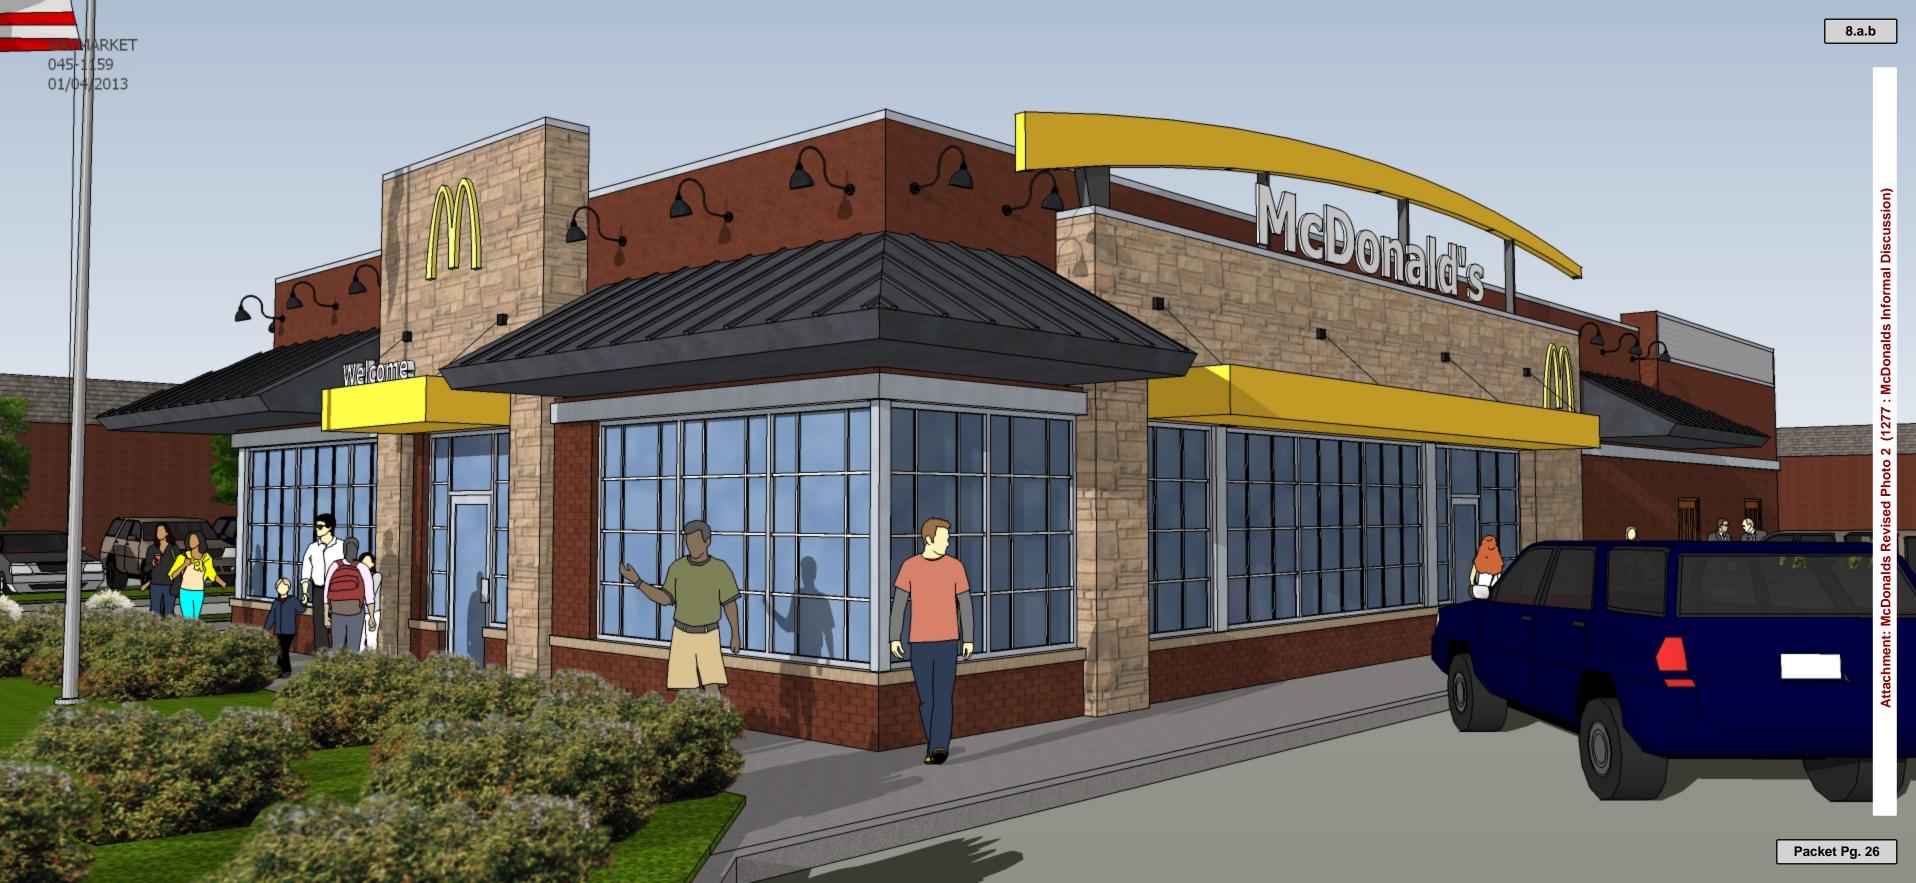

#### 7. New Business

a. McDonald's Informal Discussion

Informal Discussion. Roger Bowers RE Attorney that has worked with Marchant.

Plan for remodeling of existing McDonalds. Understands that ARB will look at elements of design.

This proposal is part of their national rebranding program. It brings certain elements of that program. Saw Sheetz plan.

Architect and construction manager are here tonight

We brought something with brick and with cultured stone marking pieces. More sophisticated approach. Lots of windows. Retaining the bright openness in the design.

They are taking a facility that is in good condition but old, and keep the building intact internally without tearing it down. Remove the overhang, which is a non structural element. Fixing ADA issues if any. Remodel interior. Bathrooms redone. Seating. Lighting. Some green elements using LED. Cleaning up the front counter.

Asks f they are using the old brick there? Yes all existing. Only above the windows are new.

Parham - of course we want to be partial to McDonalds needs to the town. Building recognition is important, Golden Arches, etc. Refer to CVS again though. We can work with the arches and base elements.

Roger asks about signage. Existing building has McDonalds name on short sides. One thing important to McDonalds in redevelopment is to get the M on there. M is important as it is a style piece, part of cultured stone wall element. Kind of a package deal. Can we talk about that. Trademark exact size as signs. Thoughts on those? Is the M an issue.

Parham - would concur. This is McDonalds. The Golden Arches are an American icon. Think we can incorporate that. Just isn't sure why the cultured stone arcade has to be part of it.

The concept is marking the spot of building. Celebrate entrance way. Main dining area. So it glows and is bright and says welcome.

Roger - we're both on same page. Looking for turn of the century. Sophisticated and energetic.

Ring - Terms of signage. McDonald's lit? Yes the M and McDonald's internally lit. Can we keep that same sign, just reclad it? Its' a big deal how to light that sign. And the swoop over McDonald's? Is that a trademark. Non negotiable?

Parham is skeptical about the swoosh. That cannot be changed. It is a roof cap element. It's not signage, just part of the Architecture. It has been accepted thru out the program by others. But they've worked with Historic Districts before and can work thru it. Unfortunately it's Corporate, and cannot be controlled at this level.

Non negotiable yes. Trademark no. It's an element. There is one in Fair Lakes. But it's not internally illuminated.

Parham asks about Gooseneck lighting. Something to consider. Ways around things.

Roger is flexible with McDonald's. Would like to keep the M. It is yellow and 18.5 square feet. Hope we can be flexible.