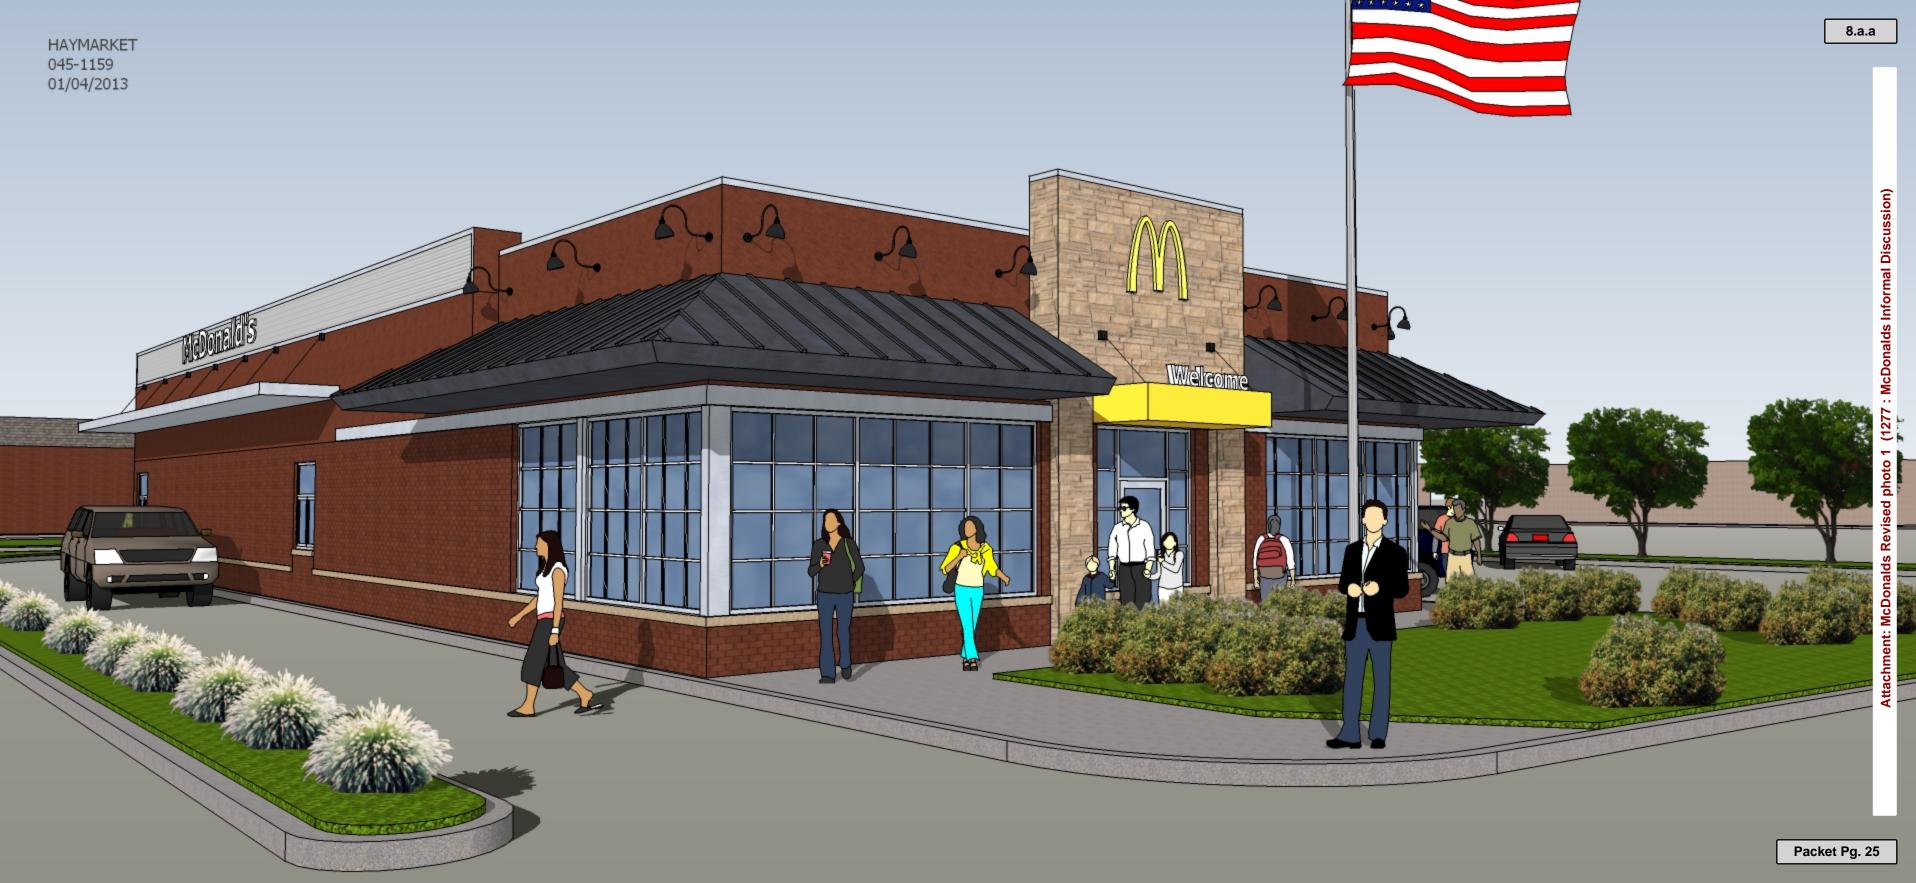

#### 7. New Business

a. McDonald's Informal Discussion

Informal Discussion. Roger Bowers RE Attorney that has worked with Marchant.

Plan for remodeling of existing McDonalds. Understands that ARB will look at elements of design.

This proposal is part of their national rebranding program. It brings certain elements of that program. Saw Sheetz plan.

Architect and construction manager are here tonight

We brought something with brick and with cultured stone marking pieces. More sophisticated approach. Lots of windows. Retaining the bright openness in the design.

They are taking a facility that is in good condition but old, and keep the building intact internally without tearing it down. Remove the overhang, which is a non structural element. Fixing ADA issues if any. Remodel interior. Bathrooms redone. Seating. Lighting. Some green elements using LED. Cleaning up the front counter.

Asks f they are using the old brick there? Yes all existing. Only above the windows are new.

Parham - of course we want to be partial to McDonalds needs to the town. Building recognition is important, Golden Arches, etc. Refer to CVS again though. We can work with the arches and base elements.

Parham - would concur. This is McDonalds. The Golden Arches are an American icon. Think we can incorporate that. Just isn't sure why the cultured stone arcade has to be part of it.

The concept is marking the spot of building. Celebrate entrance way. Main dining area. So it glows and is bright and says welcome.