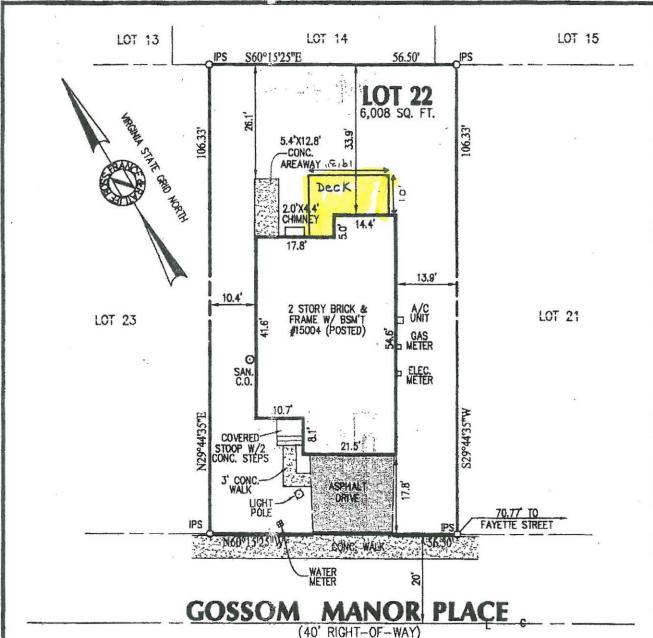

## 9. Adjournment

Ring motions to adjourn. Kat seconds. 9:05pm

TO: Architectural Review Board

SUBJECT: 15004 Gossom Manor Place - Deck

DATE: 01/16/13

Basic deck on new home. No stairs.

### ZONING PERMIT APPLICATION ☑ Addition Alteration/Repair ZONING ACTIVITY: New Construction New Tenant/Use Change of Use □ Relocation (Check all that apply) Homo NAME OF BUSINESS/APPLICANT: PROPOSED USE: Size (Sq. Ft./Length) of Construction: SITE ADDRESS: Parcel ID #: Subdivision Name: 5 Lot Size: 600 X **Z** R-2 □ B-1 □ B-2 □ I-1 □ C-1 Site Plan Required: Yes No **ZONING DISTRICT:** ☐ R-1 Special Use Permit Required: Yes No Homeowners Association (HOA) Approval: Yes \(\sigma\) No Off-street Parking: Spaces Required: Spaces Provided: BRIEF DESCRIPTION OF ACTIVITY: (i.e. previous use, type and dimensions of signs, height/length of fencing, etc.) 1x19 deck on rear a Supporting Documentation (attached): Narrative Plan/Plat Specification Sheet FEE: 🗹 \$25.00 Residential 🖵 \$50.00 Commercial CERTIFICATE OF APPROPRIATENESS **ADDITIONAL DESCRIPTION:** (i.e. color, type of material, font style, etc.) we treated wood no co Supporting Documentation (attached): Specification Sheet Photograph(s) PERMIT HOLDER INFORMATION Name no services Name Address Address City State City