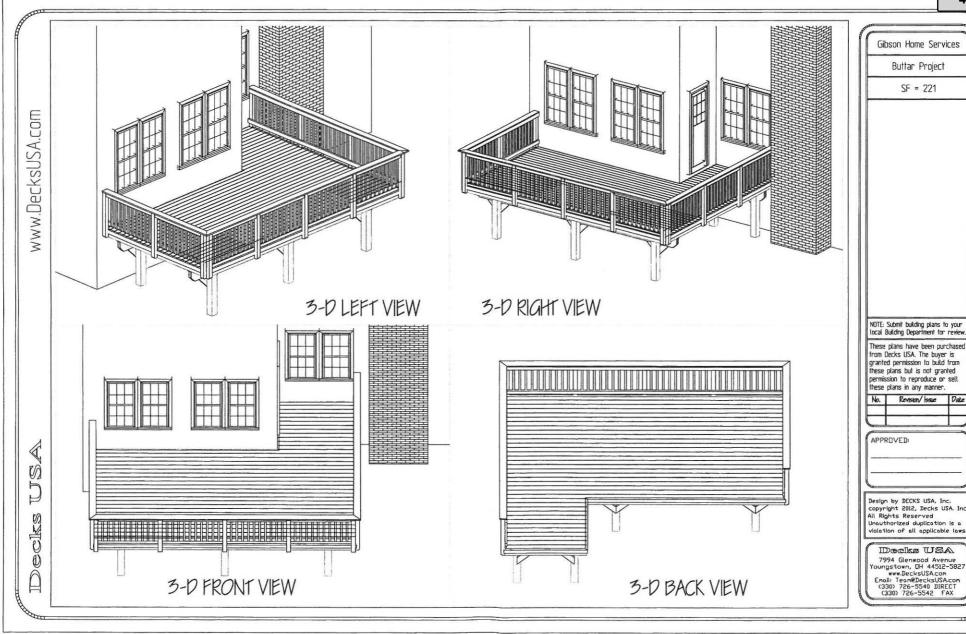

## 9. Adjournment

Ring motions to adjourn. Kat seconds. 9:05pm

TO: Architectural Review Board

SUBJECT: 15004 Gossom Manor Place - Deck

DATE: 01/16/13

Basic deck on new home. No stairs.