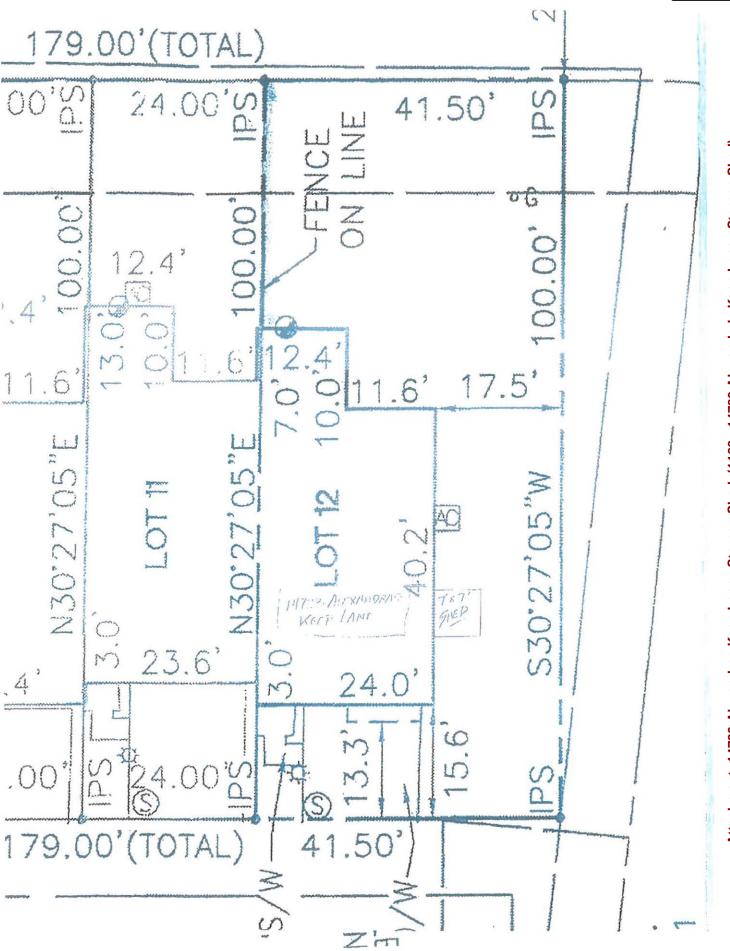

|
|      | 6.         | Owner understand that any approval is contingent upon the completion of alterations in a workmanlike manner and in accordance with the approved plan and                                                                                                                                                                                                                                                                                     |





#### BMS7790 - Cascade®



restricted samples modes, along a constraint of the province of the constraint of th

easy

EXTERISA DIMENSIONS 7'X7X8'HIGH

COLOR-VANILLA WITH STONEY & SLATE ACCOUNTS

14723 ALEXANDRAS KEEP! SINE

1-1AT/MARKET VA 20169

ROBERT ERINT DIBSE 703-298-5496

GIRI DIANT DIBSE.









TO: Architectural Review Board

SUBJECT: 14713 Alexandra's Keep Lane - Deck

DATE: 10/17/12

This will be a 10' x 22' and 10' x 12' Deck, with Fibron composite flooring, white railing, and black balusters.

#### ATTACHMENTS:

• 14713 Alexandras Keep Lane - Deck (PDF)



ZONING PERMIT #: 20/2/1003 Town of Haymark the Mote: This application must be filled out completely and all components of submission requirements must be fined. before the application can be accepted and scheduled for review/hearing.

| ZONING PERMIT APPLICATION                                                                                                                                                                                                 |
|-----------------------------------------------------------------