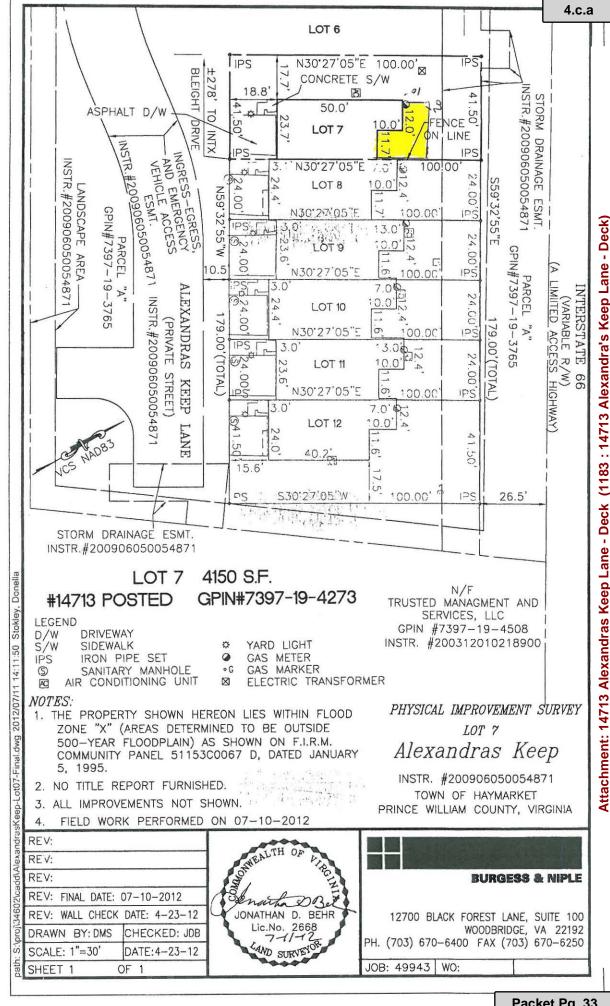

| - Marian Laboratoria                                                   |                                                                                                                                                                                        |

# DEPARTMENT OF PROFESSIONAL AND OCCUPATIONAL REGULATION COMMONWEALTH OF VIRGINIA

EXPIRES ON 06-30-2014

9960 Mayland Dr., Suite 400, Richmond, VA 23233 Telephone: (804) 367-8500 NUMBER 2705107767

BOARD FOR CONTRACTORS
CLASS B CONTRACTOR
INVALID ON JOBS \$120,000 OR MORE
\*CLASSIFICATIONS\* BRK CEM HIC LSC ROC

YOUSEF R SHADID DURA FENCE 7021 RHODEN CT #102 SPRINGFIELD, VA 22151



ALTERATION OF THIS DOCUMENT, USE AFTER EXPIRATION, OR USE BY PERSONS OR FIRMS OTHER

(SEE REVERSE SIDE FOR NAME AND/OR ADDRESS CHANGE)









TO: Architectural Review Board

SUBJECT: 14830 Jordan Lane - New House

DATE: 10/17/12

New Home Construction, McClaren style, walkout foundation, and sunroom. Stone/siding exterior, black shingle roof, black panel shutters, and black entrance door.

#### ATTACHMENTS:

• 14830 Jordan Lane - New Home Construction (PDF)



The Town of ZONING PERMIT #: ZPZ0120815

AUG 15 2012

=7

TOWN OF HAYMAI

NOTE: This application must be filled out completely and all components of submission requirements must be met before the application can be accepted and scheduled for review/hearing.

**ZONING PERMIT APPLICATION** 

| ZONING ACTIVITY: New Construction (Check all that apply) New Tenant/Use | ☐ Alteration/Repair ☐ Addition ☐ Sign☐ Change of Use ☐ Relocation                                   |
|---