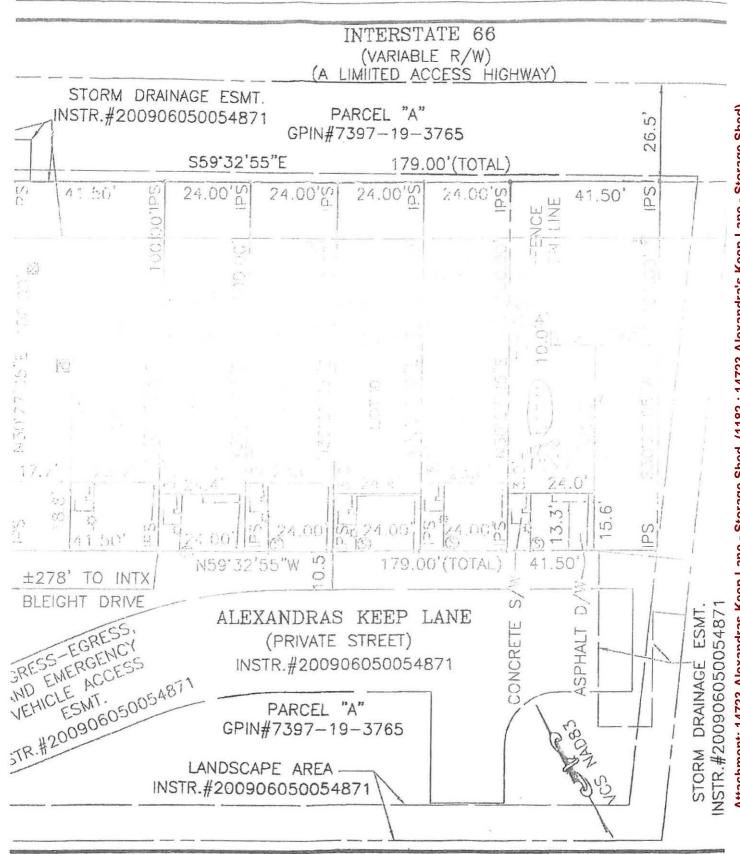

|
|      | 6.         | Owner understand that any approval is contingent upon the completion of alterations in a workmanlike manner and in accordance with the approved plan and                                                                                                                                                                                                                                                                                     |





#### BMS7790 - Cascade®



restricted samples modes, along a constraint of the province of the constraint of th

easy

EXTERISA DIMENSIONS 7'X7X8'HIGH

COLOR-VANILLA WITH STONEY & SLATE ACCOUNTS

14723 ALEXANDRAS KEEP! SINE

1-1AT/MARKET VA 20169

ROBERT ERINT DIBSE 703-298-5496

GIRI DIANT DIBSE.









TO: Architectural Review Board

SUBJECT: 14713 Alexandra's Keep Lane - Deck

DATE: 10/17/12

This will be a 10' x 22' and 10' x 12' Deck, with Fibron composite flooring, white railing, and black balusters.

#### ATTACHMENTS:

• 14713 Alexandras Keep Lane - Deck (PDF)



ZONING PERMIT #: 20/2/1003 Town of Haymark the Mote: This application must be filled out completely and all components of submission requirements must be fined. before the application can be accepted and scheduled for review/hearing.

| ZONING PERMIT APPLICATION                                                                                                                                                                                                 |
|-------------------------------------------------------------------