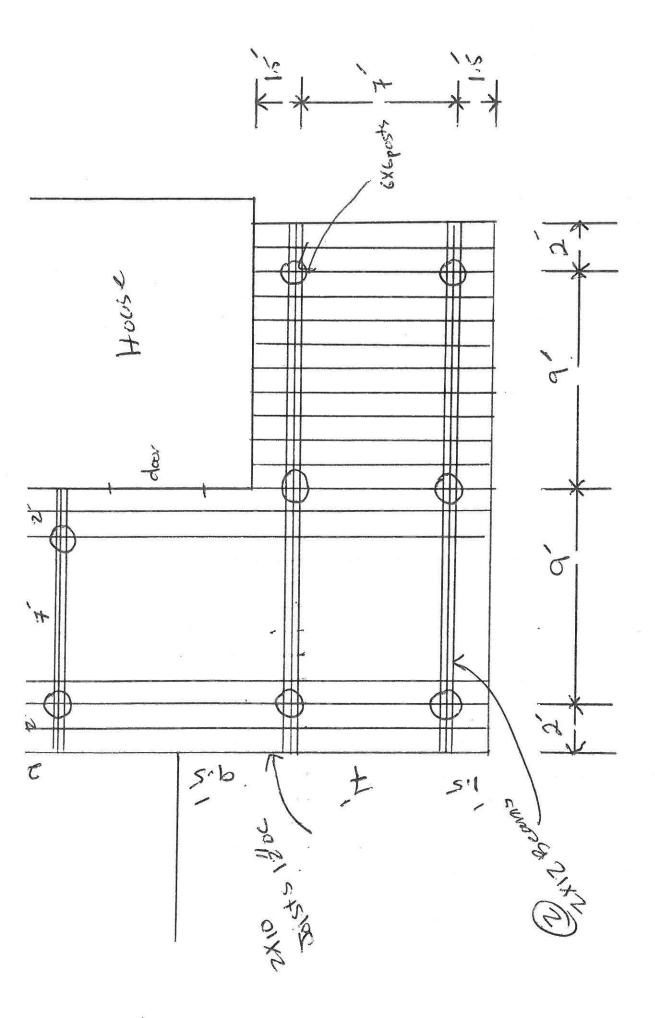

## 9. Adjournment

Jarboe motions to adjourn the meeting at 7:42pm.

Parham seconds.

Meeting adjourned.

TO: Architectural Review Board

SUBJECT: 14925 Southern Crossing Street - Deck

DATE: 10/17/12

This is for a 10' x 12' deck with stairs, pressure treated wood.

#### ATTACHMENTS:

• 14925 Southern Crossing Street - Deck (PDF)

ZONING PERMIT #: ZPZ0120924

NOTE: This application must be filled out completely and all components of submission requirements must be met before the application can be accepted and scheduled for review/hearing.