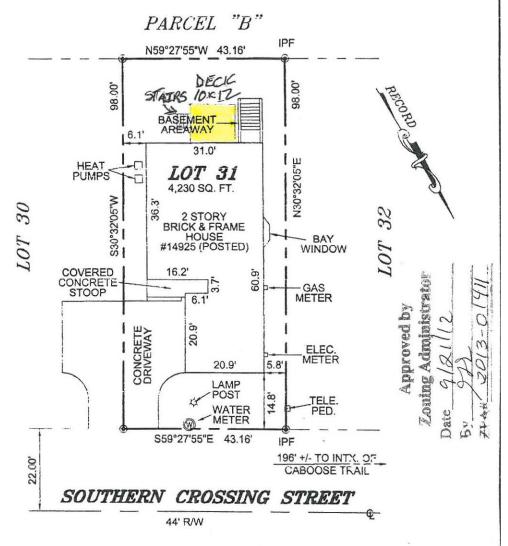

## 9. Adjournment

Jarboe motions to adjourn the meeting at 7:42pm.

Parham seconds.

Meeting adjourned.

TO: Architectural Review Board

SUBJECT: 14925 Southern Crossing Street - Deck

DATE: 10/17/12

This is for a 10' x 12' deck with stairs, pressure treated wood.

#### ATTACHMENTS:

• 14925 Southern Crossing Street - Deck (PDF)

ZONING PERMIT #: ZPZ0120924

NOTE: This application must be filled out completely and all components of submission requirements must be met before the application can be accepted and scheduled for review/hearing.

| ZONING PERMI                                                                                                                   | T APPLICATION                                                                                                               |
|--------------------------------------------------------------------------------------------------------------------------------|-----------------------------------------------------------------------------------------------------------------------------|
| ZONING ACTIVITY: ☐ New Construction ☐ (Check all that apply) ☐ New Tenant/Use ☐                                                | Alteration/Repair ☑ Addition ☐ Sign Change of Use ☐ Relocation                                                              |
| NAME OF BUSINESS/APPLICANT: Suburban                                                                                           | Contractors Inc                                                                                                             |
| PROPOSED USE:  SITE ADDRESS: 14925 Southern Crossing                                                                           |                                                                                                                             |
|                                                                                                                                | Lot Size:                                                                                                                   |
|                                                                                                                                | I-1 □ C-1 Site Plan Required: □ Yes □ No                                                                                    |
| Special Use Permit Required: ☐ Yes ☐ No Hon                                                                                    |                                                                                                                             |
| Off-street Parking: Spaces Required:                                                                                           | Spaces Provided:                                                                                                            |
| Building 10x12 deck with                                                                                                       | and dimensions of signs, height/length of fencing, etc.) Stairs Prepsure treated Word deek                                  |
| Supporting Documentation (attached): Narrative P                                                                               |                                                                                                                             |
| ADDITIONAL DESCRIPTION: (i.e. color, type of material, for All Preassure treated deck                                          |                                                                                                                             |
| The processor of the fact of the                                                                                               |                                                                                                                             |
| Supporting Documentation (attached): 🚨 Specification Sh                                                                        | neet  Photograph(s)                                                                                                         |
| PERMIT HOLDER INFORMATION  Suburban Contractors Inc  Name  9040 Wood Pecker Ct  Address  Gaines Ville JA 20155  City State Zip | PROPERTY OWNER INFORMATION  Mekki Abdelrahman  Name  14925 Southern Crossing St  Address  Haymarket A 20169  City State Zip |
| 5712481683 Mike, Kallus @ Sarbarbar - Phone# Email Gontractors.                                                                | 540 305 9446<br>Phone# Email Packet Pg. 9                                                                                   |
|                                                                                                                                | racket rg. 9                                                                                                                |