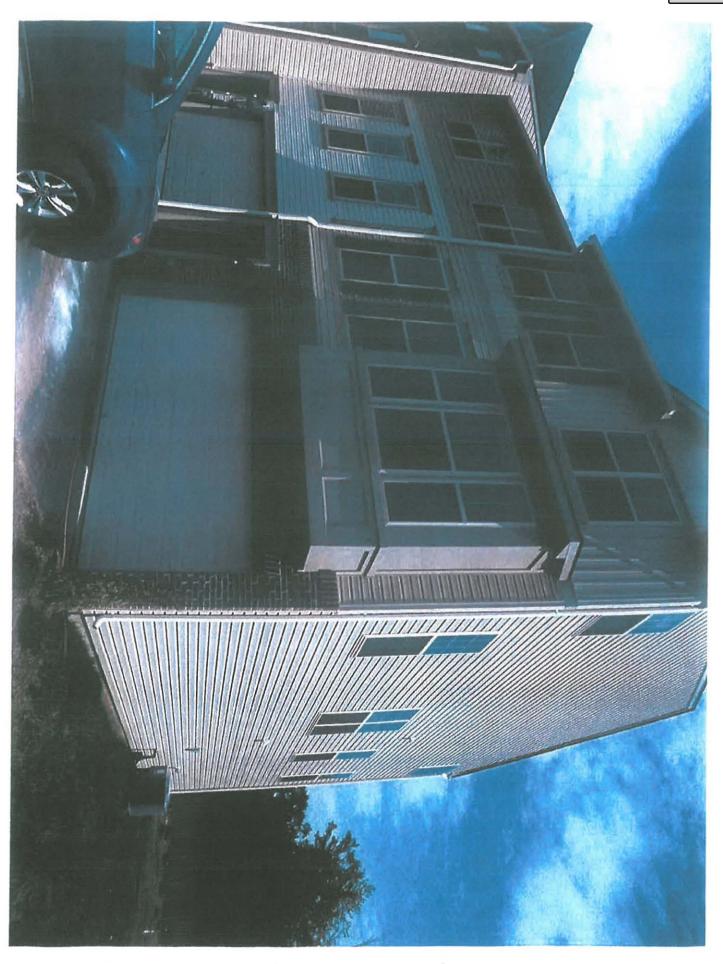

|
|      | 6.         | Owner understand that any approval is contingent upon the completion of alterations in a workmanlike manner and in accordance with the approved plan and                                                                                                                                                                                                                                                                                     |





#### BMS7790 - Cascade®



restricted samples modes, along a constraint of the province of the constraint of th

easy

EXTERISA DIMENSIONS 7'X7X8'HIGH

COLOR-VANILLA WITH STONEY & SLATE ACCOUNTS

14723 ALEXANDRAS KEEP! SINE

1-1AT/MARKET VA 20169

ROBERT ERINT DIBSE 703-298-5496

GIRI DIANT DIBSE.









TO: Architectural Review Board

SUBJECT: 14713 Alexandra's Keep Lane - Deck

DATE: 10/17/12

This will be a 10' x 22' and 10' x 12' Deck, with Fibron composite flooring, white railing, and black balusters.

#### ATTACHMENTS:

• 14713 Alexandras Keep Lane - Deck (PDF)



ZONING PERMIT #: 20/2/1003 Town of Haymark the Mote: This application must be filled out completely and all components of submission requirements must be fined. before the application can be accepted and scheduled for review/hearing.

| ZONING PERMIT APPLICATION                                                                                                                                                                                                 |
|---------------------------------------------------------------