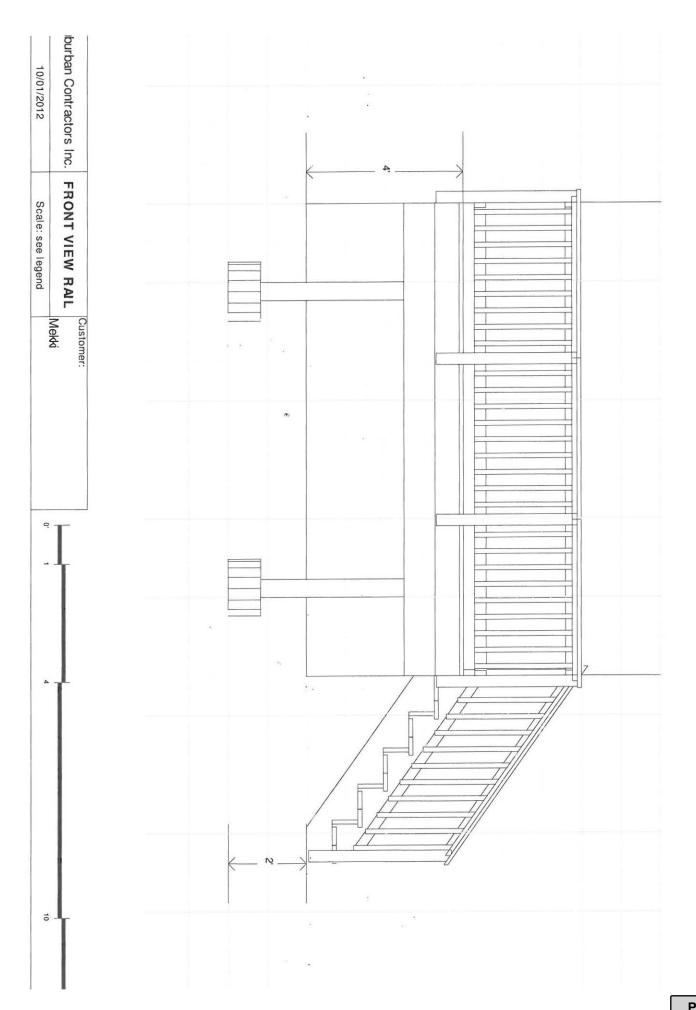

## 9. Adjournment

Jarboe motions to adjourn the meeting at 7:42pm.

Parham seconds.

Meeting adjourned.

TO: Architectural Review Board

SUBJECT: 14925 Southern Crossing Street - Deck

DATE: 10/17/12

This is for a 10' x 12' deck with stairs, pressure treated wood.

#### ATTACHMENTS:

• 14925 Southern Crossing Street - Deck (PDF)

ZONING PERMIT #: ZPZ0120924

NOTE: This application must be filled out completely and all components of submission requirements must be met before the application can be accepted and scheduled for review/hearing.

| ZONING PERMI                                                                                                                   | T APPLICATION                                                                                                               |
|--------------------------------------------------------------------------------------------------------------------------------|-----------------------------------------------------------------------------------------------------------------------------|
| ZONING ACTIVITY: ☐ New Construction ☐ (Check all that apply) ☐ New Tenant/Use ☐                                                | Alteration/Repair ☑ Addition ☐ Sign Change of Use ☐ Relocation                                                              |
| NAME OF BUSINESS/APPLICANT: Suburban                                                                                           | Contractors Inc                                                                                                             |
| PROPOSED USE:  SITE ADDRESS: 14925 Southern Crossing                                                                           |                                                                                                                             |
|                                                                                                                                | Lot Size:                                                                                                                   |
|                                                                                                                                | I-1 □ C-1 Site Plan Required: □ Yes □ No                                                                                    |
| Special Use Permit Required: ☐ Yes ☐ No Hon                                                                                    |                                                                                                                             |
| Off-street Parking: Spaces Required:                                                                                           | Spaces Provided:                                                                                                            |
| Building 10x12 deck with                                                                                                       | and dimensions of signs, height/length of fencing, etc.) Stairs Prepsure treated Word deek                                  |
| Supporting Documentation (attached): Narrative P                                                                               |                                                                                                                             |
| ADDITIONAL DESCRIPTION: (i.e. color, type of material, for All Preassure treated deck                                          |                                                                                                                             |
| The processor of the fact of the                                                                                               |                                                                                                                             |
| Supporting Documentation (attached): 🚨 Specification Sh                                                                        | neet  Photograph(s)                                                                                                         |
| PERMIT HOLDER INFORMATION  Suburban Contractors Inc  Name  9040 Wood Pecker Ct  Address  Gaines Ville JA 20155  City State Zip | PROPERTY OWNER INFORMATION  Mekki Abdelrahman  Name  14925 Southern Crossing St  Address  Haymarket A 20169  City State Zip |
| 5712481683 Mike, Kallus @ Sarbarbar - Phone# Email Gontractors.                                                                | 540 305 9446<br>Phone# Email Packet Pg. 9                                                                                   |
|                                                                                                                                | racket rg. 9                                                                                                                |