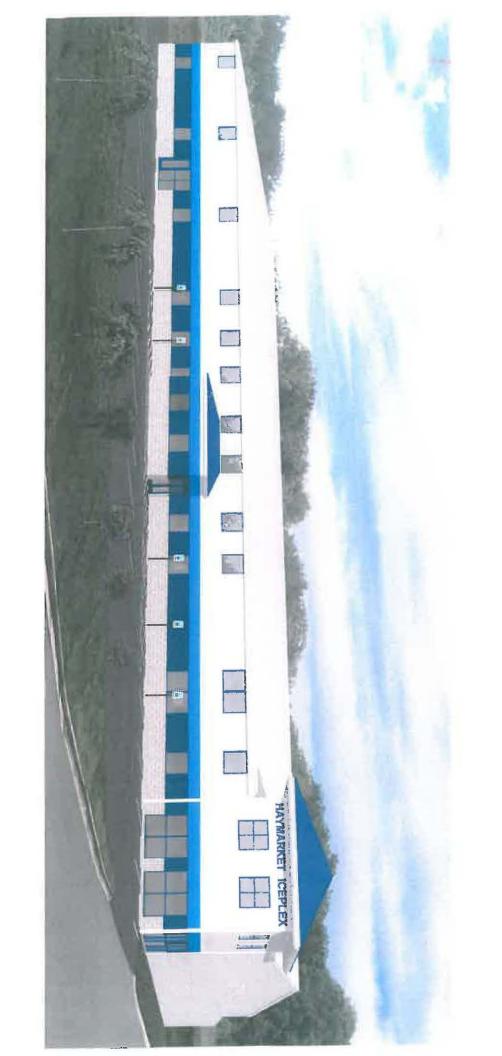

### New Business:

Steve Wagner is present to ask if he can discuss the PW Hockey Club new elevations for the current building. He is not on the agenda, but wants to get an idea from the board as to their opinion.

\*\*\*\*\*

Ivancic motions to add this for discussion. Swinford seconds.

Ayes: 3 Nays: 0 Motion carries.

Wagner shows the board drawings of the proposed elevations. The Site Plan is coming before the Planning Commission and Town Council in the next month. They want to make this a permanent home for the Hockey Club. It never came before the ARB before as it was for a temporary use. The next step is to get rid of the trailers and put in permanent facilities. ARB just wants to make sure there is enough parking. Wagner says yes there will be, as the retaining pond is going away, and there will be parking there. Parham would just like to see the long length of the building somehow broken up, maybe more vertical windows, a little taller? Would help out in various places. Wager takes the ARB's comments and will return to get actual approval.