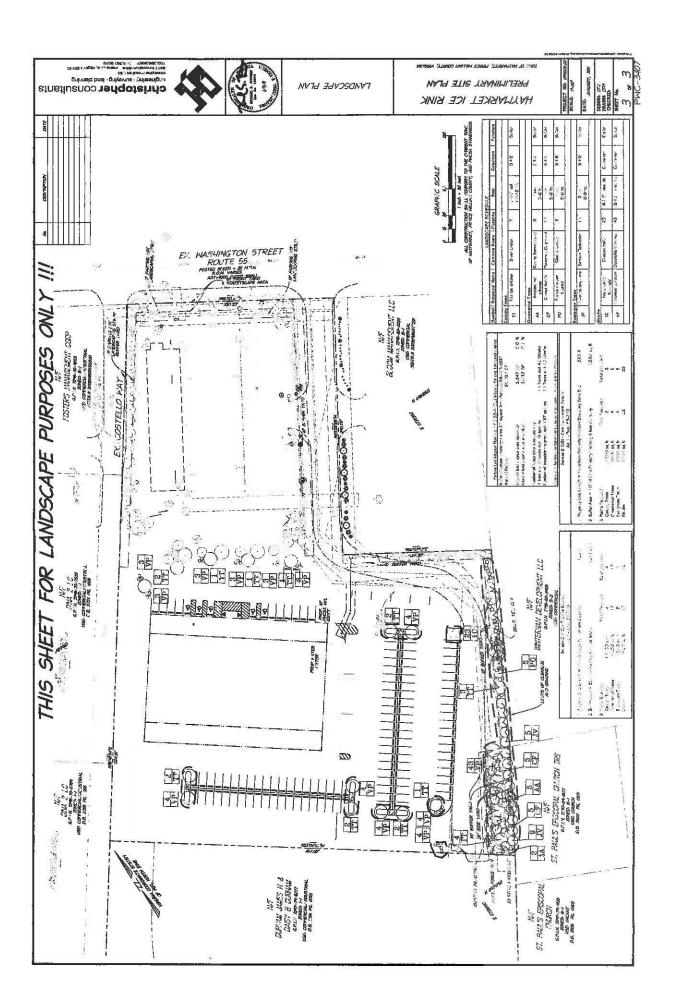

### New Business:

Steve Wagner is present to ask if he can discuss the PW Hockey Club new elevations for the current building. He is not on the agenda, but wants to get an idea from the board as to their opinion.

\*\*\*\*\*

Ivancic motions to add this for discussion. Swinford seconds.

Ayes: 3 Nays: 0 Motion carries.

Wagner shows the board drawings of the proposed elevations. The Site Plan is coming before the Planning Commission and Town Council in the next month. They want to make this a permanent home for the Hockey Club. It never came before the ARB before as it was for a temporary use. The next step is to get rid of the trailers and put in permanent facilities. ARB just wants to make sure there is enough parking. Wagner says yes there will be, as the retaining pond is going away, and there will be parking there. Parham would just like to see the long length of the building somehow broken up, maybe more vertical windows, a little taller? Would help out in various places. Wager takes the ARB's comments and will return to get actual approval.