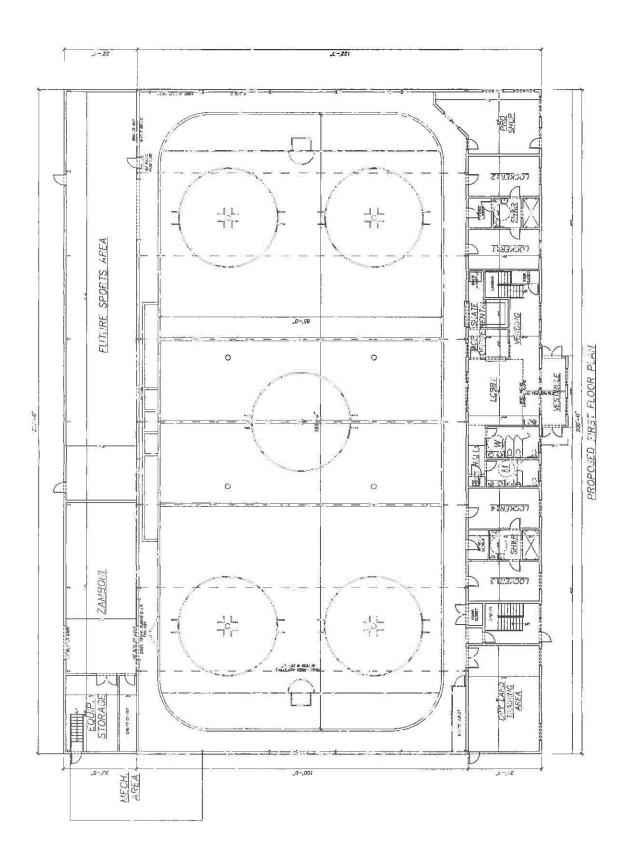

### New Business:

Steve Wagner is present to ask if he can discuss the PW Hockey Club new elevations for the current building. He is not on the agenda, but wants to get an idea from the board as to their opinion.

\*\*\*\*\*

Ivancic motions to add this for discussion. Swinford seconds.

Ayes: 3 Nays: 0 Motion carries.

Wagner shows the board drawings of the proposed elevations. The Site Plan is coming before the Planning Commission and Town Council in the next month. They want to make this a permanent home for the Hockey Club. It never came before the ARB before as it was for a temporary use. The next step is to get rid of the trailers and put in permanent facilities. ARB just wants to make sure there is enough parking. Wagner says yes there will be, as the retaining pond is going away, and there will be parking there. Parham would just like to see the long length of the building somehow broken up, maybe more vertical windows, a little taller? Would help out in various places. Wager takes the ARB's comments and will return to get actual approval.