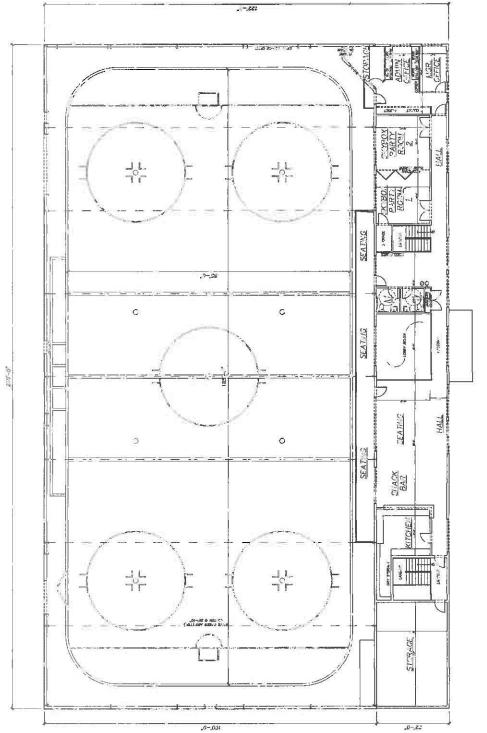

### New Business:

Steve Wagner is present to ask if he can discuss the PW Hockey Club new elevations for the current building. He is not on the agenda, but wants to get an idea from the board as to their opinion.

\*\*\*\*\*

Ivancic motions to add this for discussion. Swinford seconds.

Ayes: 3 Nays: 0 Motion carries.

Wagner shows the board drawings of the proposed elevations. The Site Plan is coming before the Planning Commission and Town Council in the next month. They want to make this a permanent home for the Hockey Club. It never came before the ARB before as it was for a temporary use. The next step is to get rid of the trailers and put in permanent facilities. ARB just wants to make sure there is enough parking. Wagner says yes there will be, as the retaining pond is going away, and there will be parking there. Parham would just like to see the long length of the building somehow broken up, maybe more vertical windows, a little taller? Would help out in various places. Wager takes the ARB's comments and will return to get actual approval.