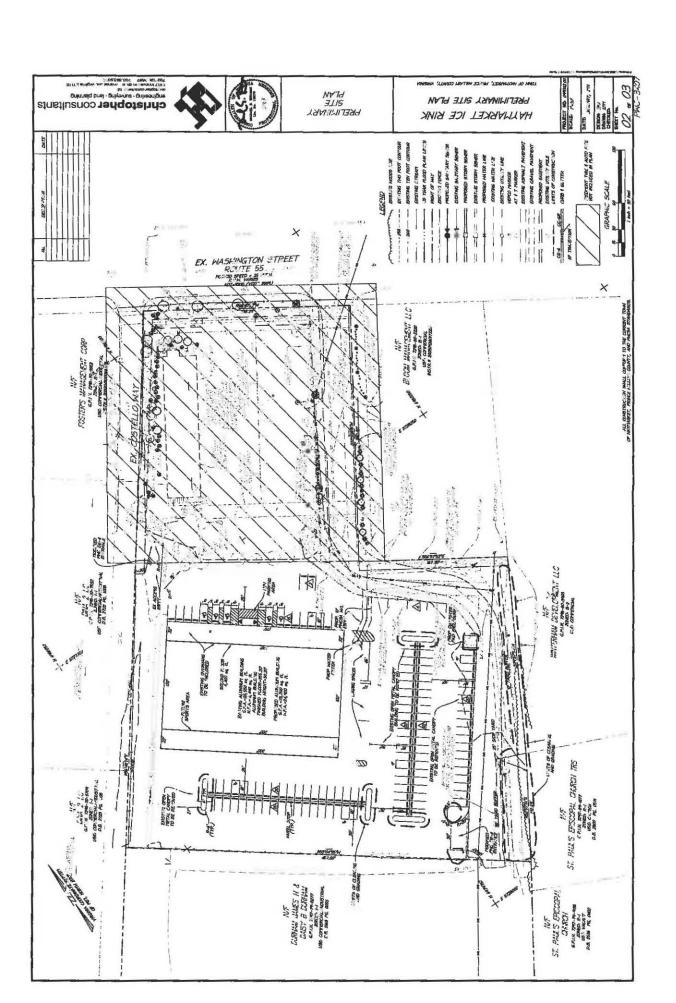

### New Business:

Steve Wagner is present to ask if he can discuss the PW Hockey Club new elevations for the current building. He is not on the agenda, but wants to get an idea from the board as to their opinion.

\*\*\*\*\*

Ivancic motions to add this for discussion. Swinford seconds.

Ayes: 3 Nays: 0 Motion carries.

Wagner shows the board drawings of the proposed elevations. The Site Plan is coming before the Planning Commission and Town Council in the next month. They want to make this a permanent home for the Hockey Club. It never came before the ARB before as it was for a temporary use. The next step is to get rid of the trailers and put in permanent facilities. ARB just wants to make sure there is enough parking. Wagner says yes there will be, as the retaining pond is going away, and there will be parking there. Parham would just like to see the long length of the building somehow broken up, maybe more vertical windows, a little taller? Would help out in various places. Wager takes the ARB's comments and will return to get actual approval.