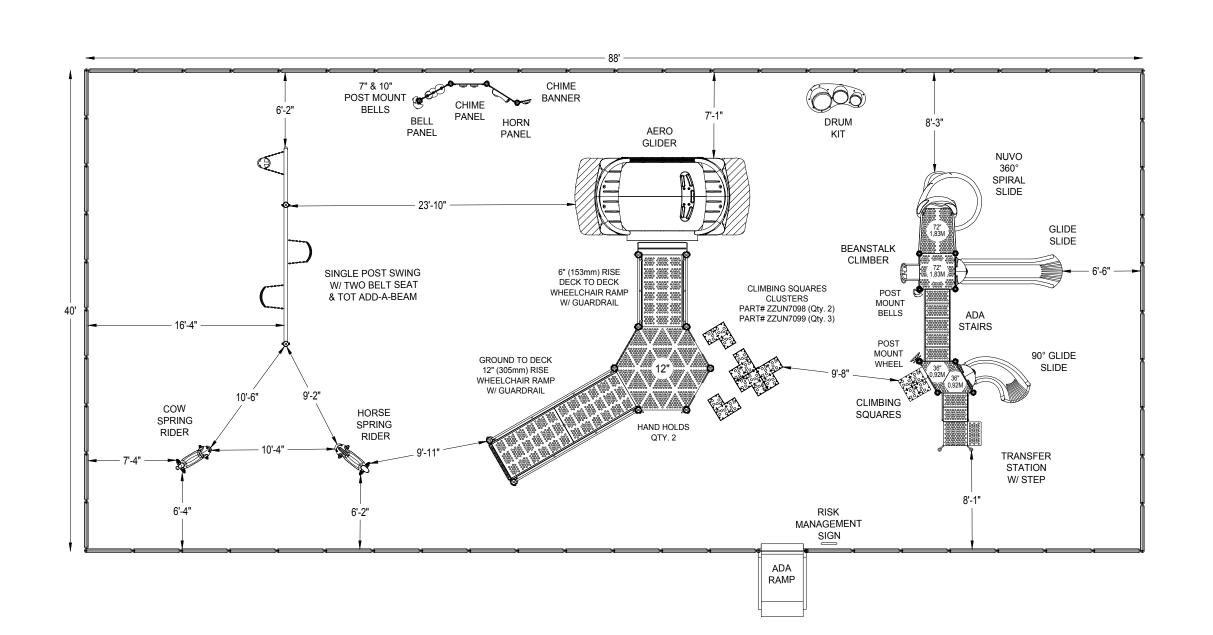

## VI. Updates

1. Playground Update

Areas highlighted in the evening's discussion includes striking the "quiet zone" implementation, sidewalks, playground and Town park, Washington Street beautification, Town Center property, Town signage and Museum.