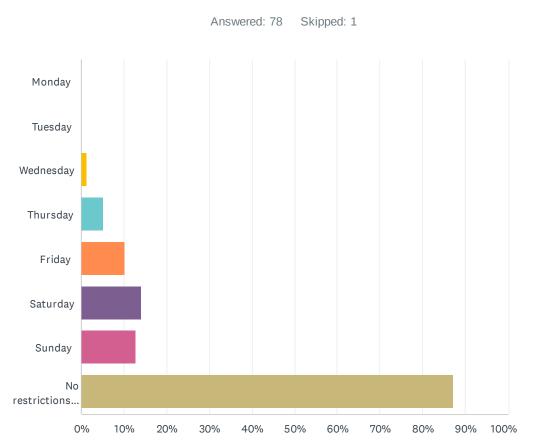

| 3.80%     | 3  |
| TOTAL          |           | 79 |

## Q2 If allowed, should the Food Trucks be limited to operating at Brewery, Winery and Distillery businesses?



| ANSWER CHOICES                                                      | RESPONSES |    |
|---------------------------------------------------------------------|-----------|----|
| Yes                                                                 | 31.65%    | 25 |
| No (please specify other areas the Food Trucks should be permitted) | 68.35%    | 54 |
| TOTAL                                                               |           | 79 |

Packet Pg. 23

# Q3 Should the Food Trucks be limited to operating only on certain days of the week? If yes, which days should they be permitted to operate, select all that apply.



| ANSWER CHOICES                           | RESPONSES |    |
|------------------------------------------|-----------|----|
| Monday                                   | 0.00%     | 0  |
| Tuesday                                  | 0.00%     | 0  |
| Wednesday                                | 1.28%     | 1  |
| Thursday                                 | 5.13%     | 4  |
| Friday                                   | 10.26%    | 8  |
| Saturday                                 | 14.10%    | 11 |
| Sunday                                   | 12.82%    | 10 |
| No restrictions on the days of operation | 87.18%    | 68 |
| Total Respondents: 78                    |           |    |

# Q4 Should Food Trucks be limited on the number of days per year they can operate in the Town? If yes, how many da