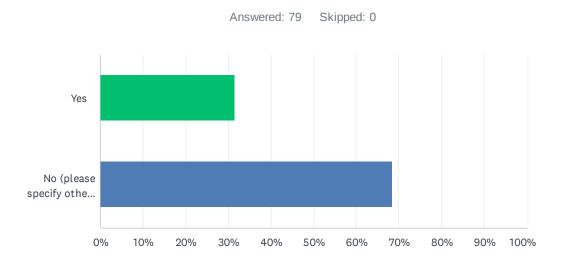

ion, a violation of any section of this article shall be liable and the violation shall be enforced. The penalty for each individual violation shall be \$100 for the first violation, \$250 for the second violation, and \$500 for any third or subsequent violation. Enforcement under this article shall not preclude the enforcement of any other articles of the Town Code that may be applicable.

## Q1 Should the Town of Haymarket allow Food Trucks (Mobile Food Establishments) to operate within the Town?



| ANSWER CHOICES | RESPONSES |    |
|----------------|-----------|----|
| Yes            | 96.20%    | 76 |
| No             | 3.80%     | 3  |
| TOTAL          |           | 79 |

## Q2 If allowed, should the Food Trucks be limited to operating at Brewery, Winery and Distillery businesses?



| ANSWER CHOICES                                                      | RESPONSES |    |
|---------------------------------------------------------------------|-----------|----|
| Yes                                                                 | 31.65%    | 25 |
| No (please specify other areas the Food Trucks should be permitted) | 68.35%    | 54 |
| TOTAL                                                               |           | 79 |

Packet Pg. 23

# Q3 Should the Food Trucks be limited to operating only on certain days of the week? If yes, which days should they be permitted to operate, select all that apply.



| ANSWER CHOICES                           | RESPONSES |    |
|------------------------------------------|-----------|----|
| Monday                                   |