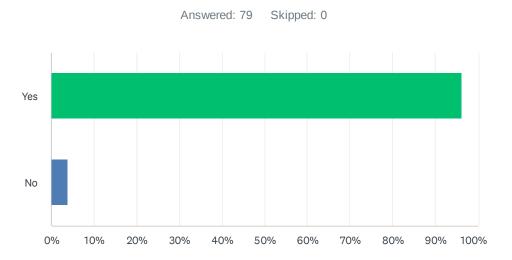

mines that a violation has occurred, she shall give written notice thereof to any and all persons committing or permitting such a violation prior to imposing the civil penalties provided in this section. Any person or entity who commits, permits, assists in, or attempts, whether by act or omission, a violation of any section of this article shall be liable and the violation shall be enforced. The penalty for each individual violation shall be \$100 for the first violation, \$250 for the second violation, and \$500 for any third or subsequent violation. Enforcement under this article shall not preclude the enforcement of any other articles of the Town Code that may be applicable.

## Q1 Should the Town of Haymarket allow Food Trucks (Mobile Food Establishments) to operate within the Town?



| ANSWER CHOICES | RESPONSES |    |
|----------------|-----------|----|
| Yes            | 96.20%    | 76 |
| No             | 3.80%     | 3  |
| TOTAL          |           | 79 |

## Q2 If allowed, should the Food Trucks be limited to operating at Brewery, Winery and Distillery businesses?



| ANSWER CHOICES                                                      | RESPONSES |    |
|---------------------------------------------------------------------|-----------|----|
| Yes                                                                 | 31.65%    | 25 |
| No (please specify other areas the Food Trucks should be permitted) | 68.35%    | 54 |
| TOTAL                                                               |           | 79 |

Packet Pg. 23

# Q3 Should the Food Trucks be limited to