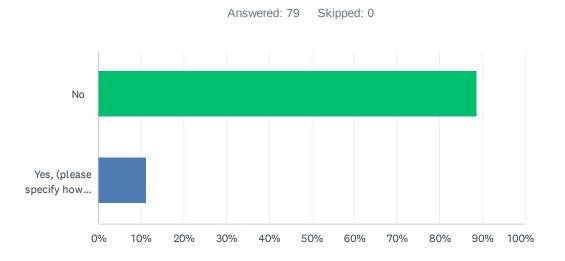

NSWER CHOICES                           | RESPONSES |    |
|------------------------------------------|-----------|----|
| Monday                                   | 0.00%     | 0  |
| Tuesday                                  | 0.00%     | 0  |
| Wednesday                                | 1.28%     | 1  |
| Thursday                                 | 5.13%     | 4  |
| Friday                                   | 10.26%    | 8  |
| Saturday                                 | 14.10%    | 11 |
| Sunday                                   | 12.82%    | 10 |
| No restrictions on the days of operation | 87.18%    | 68 |
| Total Respondents: 78                    |           |    |

# Q4 Should Food Trucks be limited on the number of days per year they can operate in the Town? If yes, how many days?



| ANSWER CHOICES                               | RESPONSES |  |
|----------------------------------------------|-----------|--|
| No                                           | 88.61%    |  |
| Yes, (please specify how many days per year) | 11.39%    |  |
| TOTAL                                        |           |  |

70

9

79

# Q5 Please provide any additional information or input/preferences that you would like the Town to consider when establishing the policy that will govern the operation of Food Trucks within the Town:

Answered: 28 Skipped: 51

# Q6 Please share if you are a business owner, resident of the Town or community member.



| ANSWER CHOICES                                                                          | RESPONSES |    |
|------------------------------------