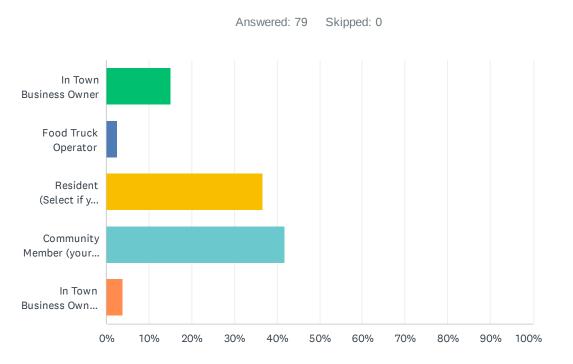

|           |    |

# Q4 Should Food Trucks be limited on the number of days per year they can operate in the Town? If yes, how many days?



| ANSWER CHOICES                               | RESPONSES |  |
|----------------------------------------------|-----------|--|
| No                                           | 88.61%    |  |
| Yes, (please specify how many days per year) | 11.39%    |  |
| TOTAL                                        |           |  |

70

9

79

# Q5 Please provide any additional information or input/preferences that you would like the Town to consider when establishing the policy that will govern the operation of Food Trucks within the Town:

Answered: 28 Skipped: 51

# Q6 Please share if you are a business owner, resident of the Town or community member.



| ANSWER CHOICES                                                                          | RESPONSES |    |
|-----------------------------------------------------------------------------------------|-----------|----|
| In Town Business Owner                                                                  | 15.19%    | 12 |
| Food Truck Operator                                                                     | 2.53%     | 2  |
| Resident (Select if you are an IN TOWN RESIDENT only)                                   | 36.71%    | 29 |
| Community Member (your residence or business is not located within the Town Boundaries) | 41.77%    | 33 |
| In Town Business Owner AND Town Resident                                                | 3.80%     | 3  |
| TOTAL