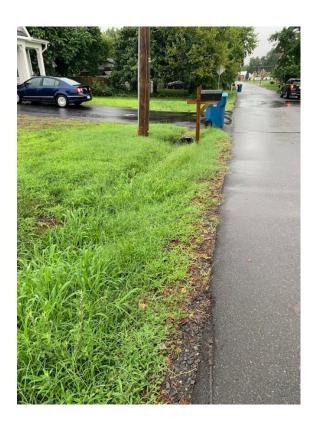

UPDATE: Following the July work session – During a heavy rain event on August 13<sup>th</sup> around 9:00 am I visited the property to document the stormwater flow. At this time the rain had been steady for a few hours and was tapering off while taking photos. The three properties in question had adequate and properly functioning culverts at the front of the property along the street. The image of the water backing up is at 6691 Fayette

Street – a home that is not in question for bond release. Based on the discussion with VDOT per the as built approval and the stormwater documentation, I recommend the release of the bonds.