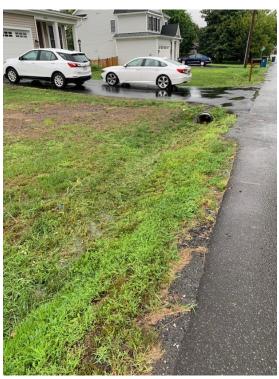

UPDATE: Following the July work session – During a heavy rain event on August 13<sup>th</sup> around 9:00 am I visited the property to document the stormwater flow. At this time the rain had been steady for a few hours and was tapering off while taking photos. The three properties in question had adequate and properly functioning culverts at the front of the property along the street. The image of the water backing up is at 6691 Fayette

Street – a home that is not in question for bond release. Based on the discussion with VDOT per the as built approval and the stormwater documentation, I recommend the release of the bonds.