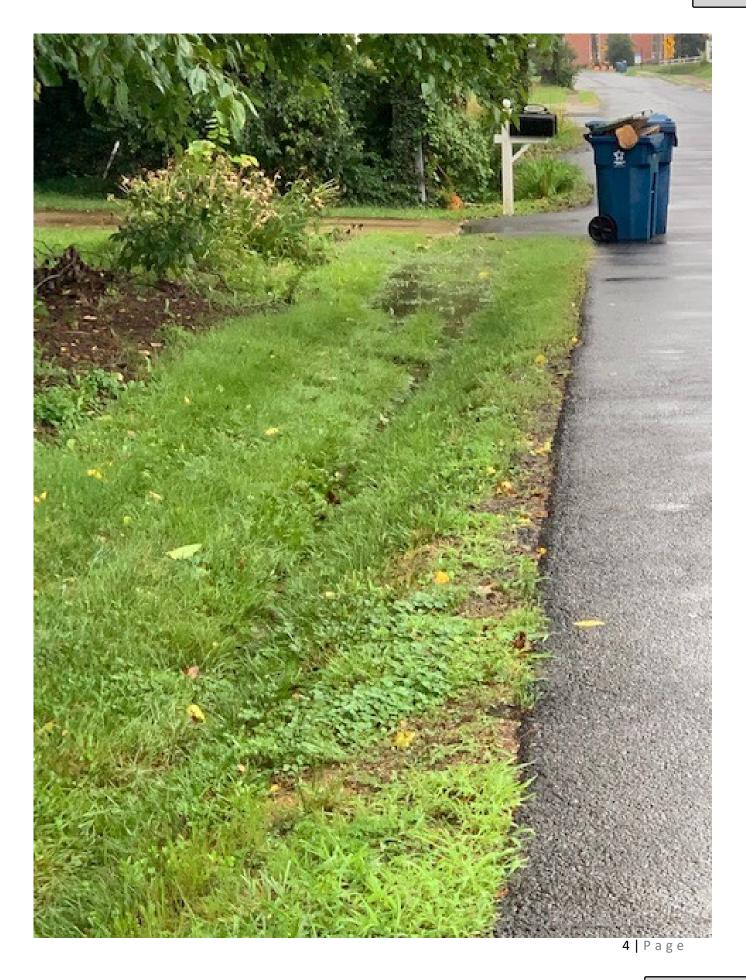

UPDATE: Following the July work session – During a heavy rain event on August 13<sup>th</sup> around 9:00 am I visited the property to document the stormwater flow. At this time the rain had been steady for a few hours and was tapering off while taking photos. The three properties in question had adequate and properly functioning culverts at the front of the property along the street. The image of the water backing up is at 6691 Fayette

Street – a home that is not in question for bond release. Based on the discussion with VDOT per the as built approval and the stormwater documentation, I recommend the release of the bonds.