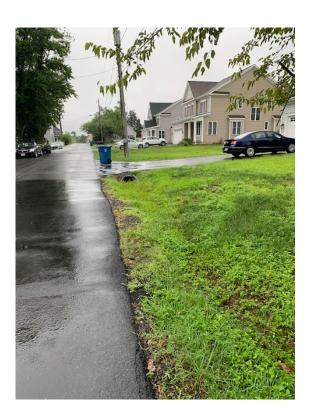

UPDATE: Following the July work session – During a heavy rain event on August 13<sup>th</sup> around 9:00 am I visited the property to document the stormwater flow. At this time the rain had been steady for a few hours and was tapering off while taking photos. The three properties in question had adequate and properly functioning culverts at the front of the property along the street. The image of the water backing up is at 6691 Fayette

Street – a home that is not in question for bond release. Based on the discussion with VDOT per the as built approval and the stormwater documentation, I recommend the release of the bonds.