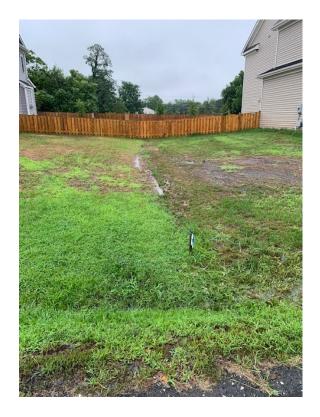

UPDATE: Following the July work session – During a heavy rain event on August 13<sup>th</sup> around 9:00 am I visited the property to document the stormwater flow. At this time the rain had been steady for a few hours and was tapering off while taking photos. The three properties in question had adequate and properly functioning culverts at the front of the property along the street. The image of the water backing up is at 6691 Fayette

Street – a home that is not in question for bond release. Based on the discussion with VDOT per the as built approval and the stormwater documentation, I recommend the release of the bonds.