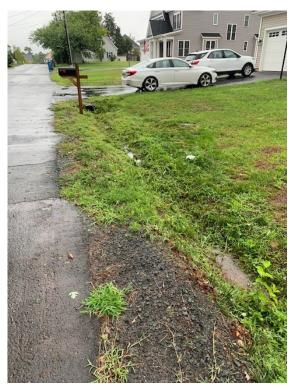

UPDATE: Following the July work session – During a heavy rain event on August 13<sup>th</sup> around 9:00 am I visited the property to document the stormwater flow. At this time the rain had been steady for a few hours and was tapering off while taking photos. The three properties in question had adequate and properly functioning culverts at the front of the property along the street. The image of the water backing up is at 6691 Fayette

Street – a home that is not in question for bond release. Based on the discussion with VDOT per the as built approval and the stormwater documentation, I recommend the release of the bonds.