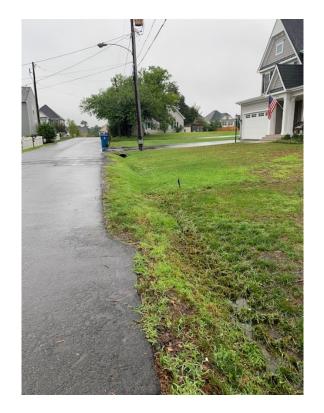

UPDATE: Following the July work session – During a heavy rain event on August 13<sup>th</sup> around 9:00 am I visited the property to document the stormwater flow. At this time the rain had been steady for a few hours and was tapering off while taking photos. The three properties in question had adequate and properly functioning culverts at the front of the property along the street. The image of the water backing up is at 6691 Fayette

Street – a home that is not in question for bond release. Based on the discussion with VDOT per the as built approval and the stormwater documentation, I recommend the release of the bonds.