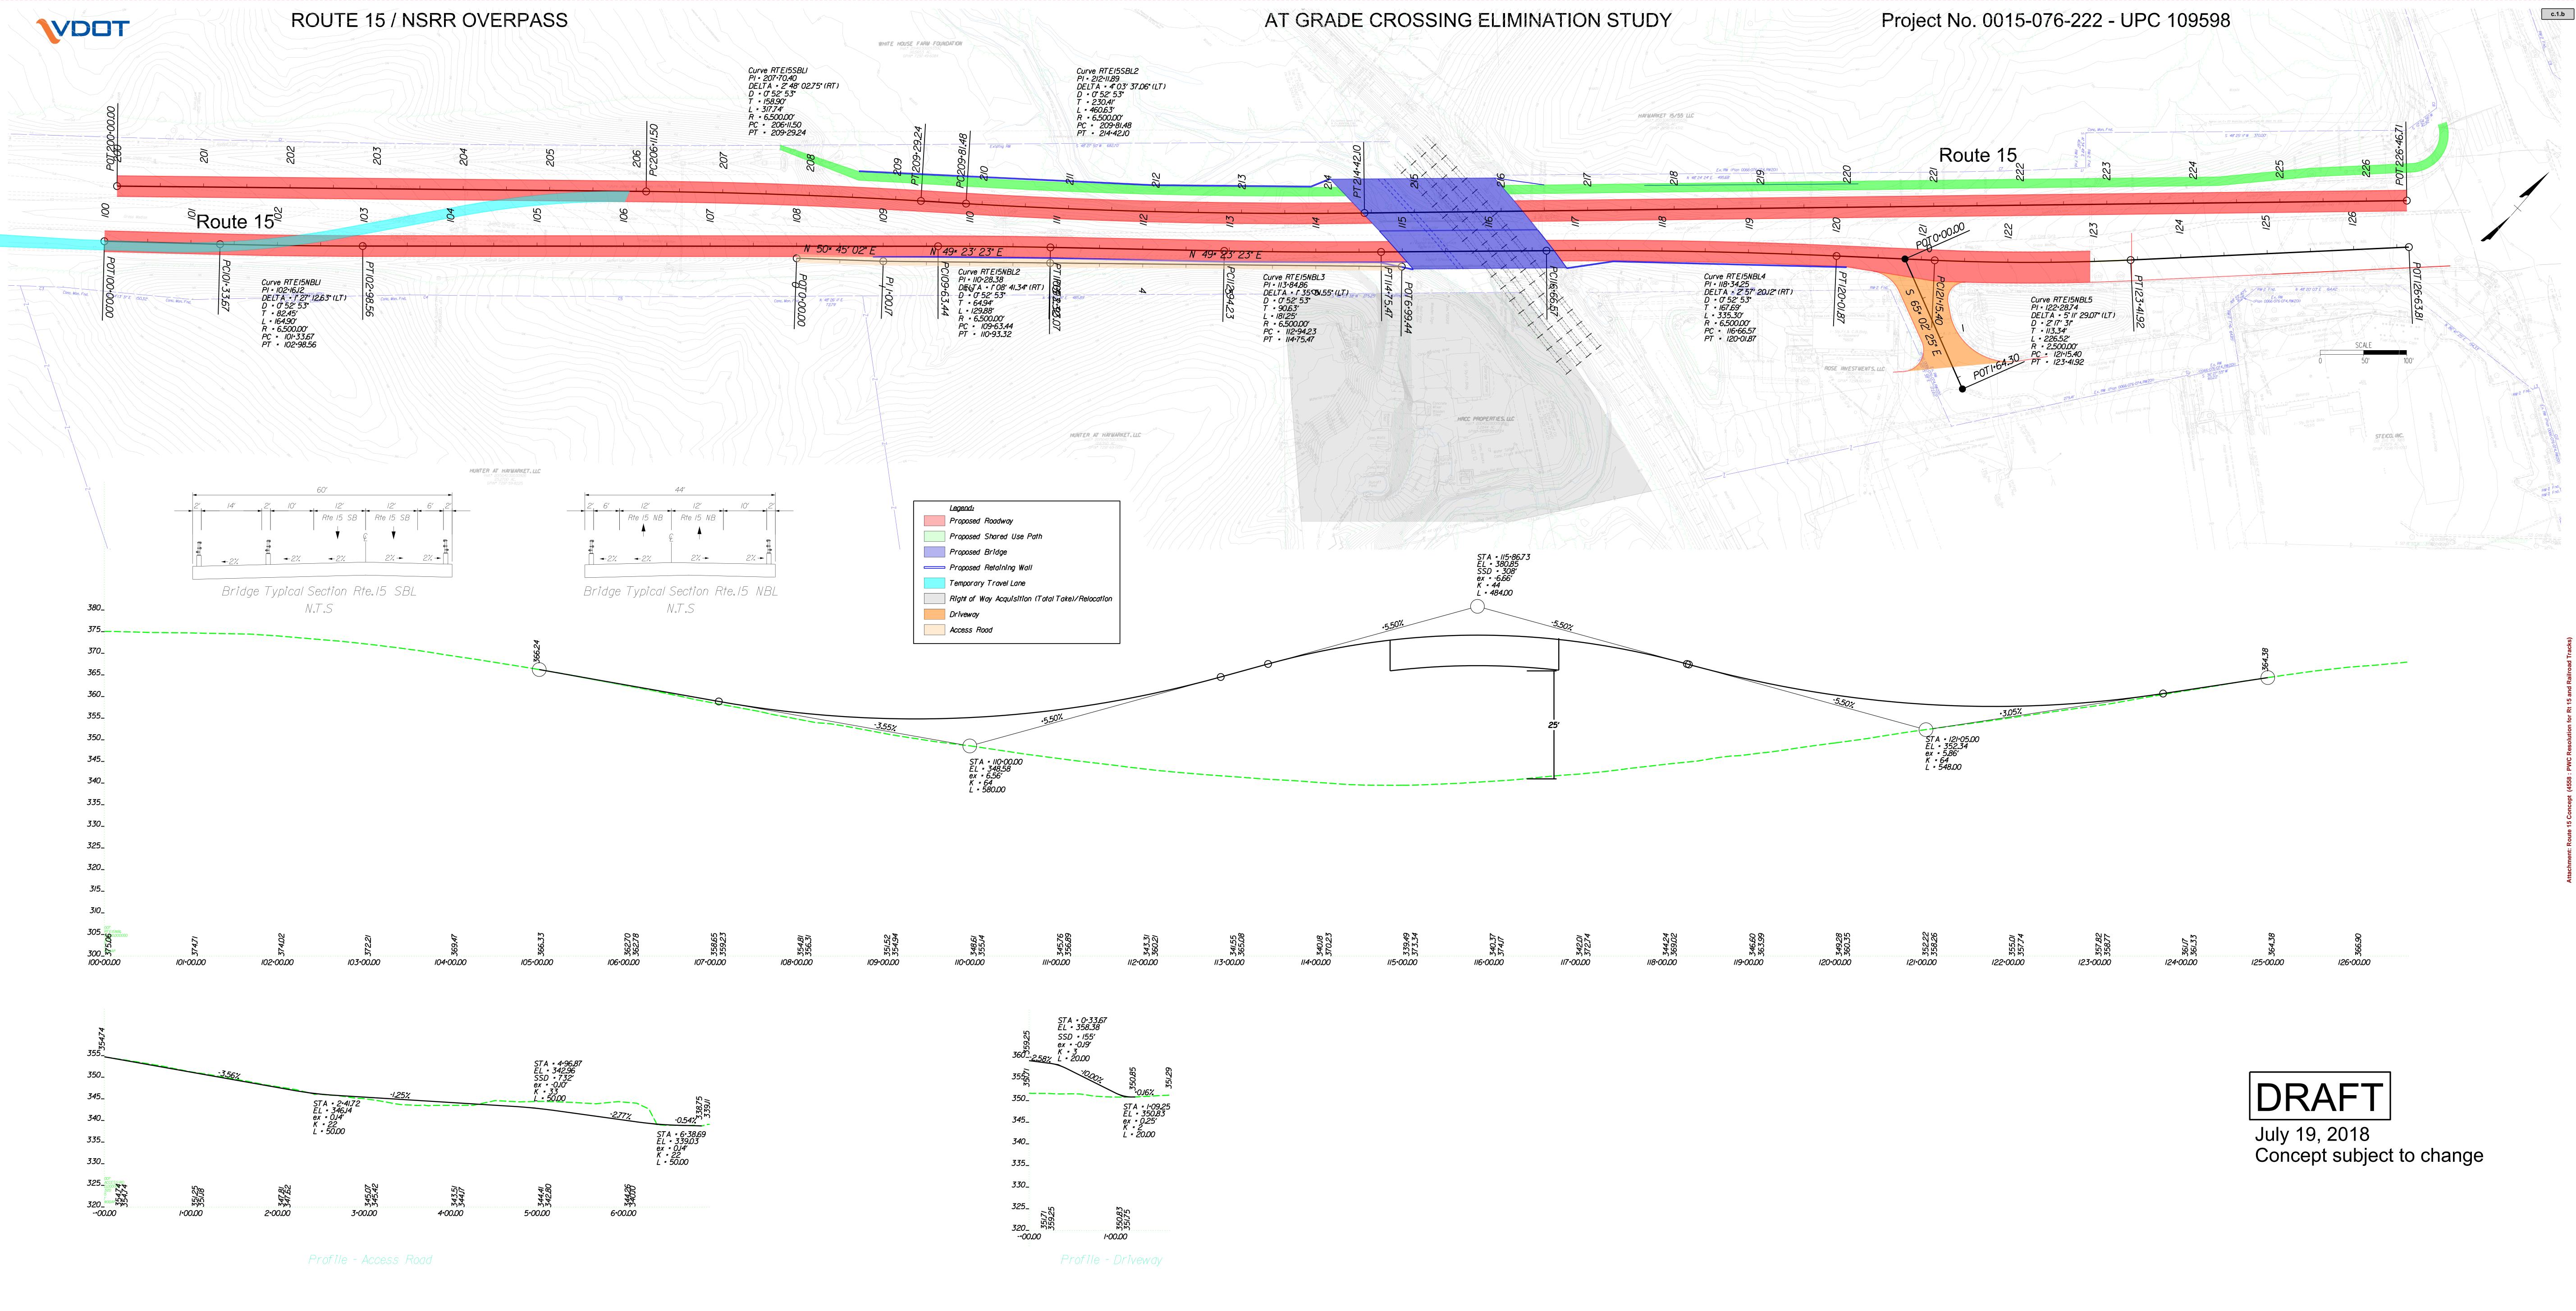

les between Sudley Manor Drive (Route 234) and Thoroughfare Road (Route 682); and

WHEREAS, the improvements will reduce congestion and improve safety on Route 15; and

WHEREAS, Prince William Board of County Supervisors endorsed and authorized this project application on March 10, 2020 and the National Capital Region Transportation Planning Board passed a resolution of support for the application on June 5, 2020; and

WHEREAS, the Town of Haymarket has supported this project application in the last two previous rounds of SMART SCALE;

NOW THEREFORE, BE IT RESOLVED, that the Haymarket Town Council endorses Prince William County's application for the Route 15 Improvements with Railroad Overpass project to the SMART SCALE program for State Funding for the Commonwealth Transportation Board.



| 840.18    | 339.49    | 340.37    | 842.01    | 844.24    | 346.60    | 349.28    | 552.22    |
|-----------|-----------|-----------|-----------|-----------|-----------|-----------|-----------|
| 570.23    | 373.34    | 574.17    | 572.74    | 869.02    | 363.99    | 360.35    | 558.26    |
| 114•00.00 | 115.00.00 | 116+00.00 | 117+00.00 | 118.00.00 | 119•00.00 | 120.00.00 | 121.00.00 |

c.1.c

TPB SR22-2020 June 5, 2020

#### NATIONAL CAPITAL REGION TRANSPORTATION PLANNING BOARD 777 North Capitol Street, N.E. Washington, D.C. 20002

#### A RESOLUTION OF SUPPORT FOR SUBMISSION OF NORTHERN VIRGINIA PROJECTS FOR THE COMMONWEALTH OF VIRGINIA'S SMART SCALE TRANSPORTATION PROJECT PRIORITIZATION PROCESS

WHEREAS, the National Capital Region Transportation Planning Board (TPB), which is the m