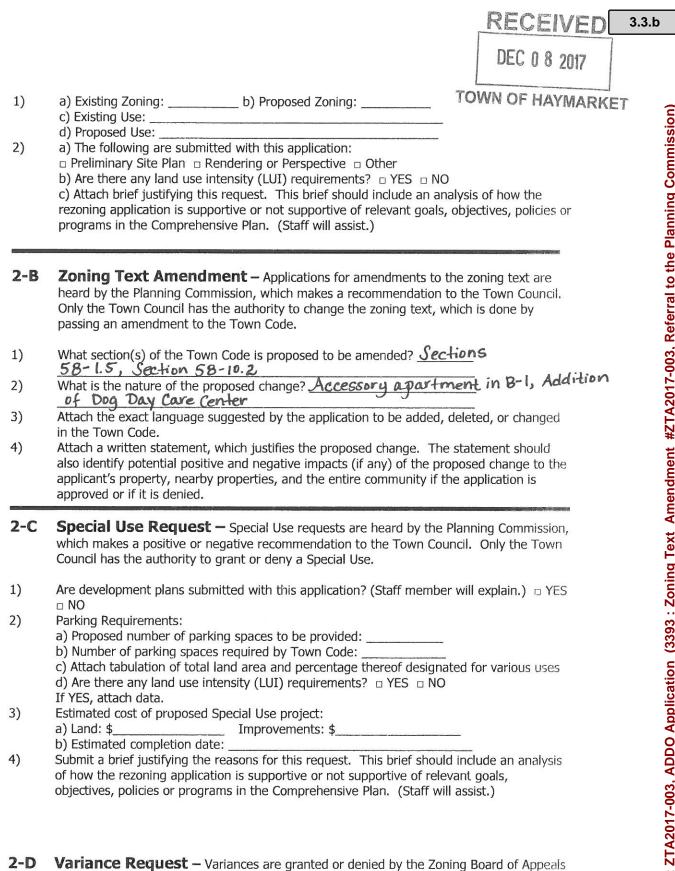

  Rendering or Perspective
  Other

  b) Are there any land use intensity (LUI) requirements? 

  YES NO
  c) Attach brief justifying this request. This brief should include an analysis of how the rezoning application is supportive or not supportive of relevant goals, objectives, policies or programs in the Comprehensive Plan. (Staff will assist.) Attached to Application
- **2-B Zoning Text Amendment** Applications for amendments to the zoning text are heard by the Planning Commission, which makes a recommendation to the Town Council. Only the Town Council has the authority to change the zoning text, which is done by passing an amendment to the Town Code.
- What section(s) of the Town Code is proposed to be amended?
- 2) What is the nature of the proposed change? \_
- 3) Attach the exact language suggested by the application to be added, deleted, or changed in the Town Code.
- 4) Attach a written statement, which justifies the proposed change. The statement should also identify potential positive and negative impacts (if any) of the proposed change to the applicant's property, nearby properties, and the entire community if the application is approved or if it is denied.
- **2-C Special Use Request** Special Use requests are heard by the Planning Commission, which makes a positive or negative recommendation to the Town Council. Only the Town Council has the authority to grant or deny a Special Use.
- Are development plans submitted with this application? (Staff member will explain.) □ YES
   NO
- 2) Parking Requirements:

  a) Proposed number of parking spaces to be provided: \_\_\_\_\_\_\_\_\_\_
  b) Number of parking spaces required by Town Code: \_\_\_\_\_\_\_\_\_\_
  c) Attach tabulation of total land area and percentage thereof designated for various uses
  d) Are there any land use intensity (LUI) requirements? □ YES □ NO
  If YES, attach data.

  3) Estimated cost of proposed Special Use project:

  a) Land: \$\_\_\_\_\_\_\_ Improvements: \$\_\_\_\_\_\_\_
  b) Estimated completion date: \_\_\_\_\_\_\_\_
- 4) Submit a brief justifying the reasons for this request. This brief should include an analysis of how the rezoning application is supportive or not supportive of relevant goals, objectives, policies or programs in the Comprehensive Plan. (Staff will assist.)
- **2-D** Variance Request Variances are granted or denied by the Zoning Board of Appeals (ZBA). Reversal of ZBA decisions may be secured only through the judicial system.
- a) All information required may be shown on one sheet if appropriate.
   b) Check characteristic(s) of the property preventing it from being used in accordance with the terms of the Town Code (Zoning Ordinance):

   Too Narrow
   Elevation
   Soil

3.1.a

Too Small
 Too Shallow

- Subsurface
- Other (Attach specifics)

c) Attach a description and/or drawings of the item(s) checked, giving dimensions were appropriate.

- Attach requirements for the appropriate zoning district from which relief is sought as described in the Town Code.
- 3) Attach a brief explanation how the above site zoning conditions prevent any reasonable use of the land under the terms of the Town Code (Zoning Ordinance).
- a) To the best of your knowledge, can you affirm that the hardship described above was not created by an action of anyone having proprietary interest in the land after the zoning article or applicable part thereof became law? □ YES □ NO
   b) If NO, explain why the hardship should not be regarded as self-imposed (self-imposed hardships are not entitled to variance).

c) Are the conditions on the property the result of other man-made changes (such as relocation of a road or highway, etc.)?  $\hfill\square$  YES  $\hfill\square$  NO

d) If YES, attach descriptions and maps where appropriate.

□ Slope

□ Shape

- e) Do the above-described conditions of hardship for which this request for variance is filed apply only to this property? If YES, attach an explanation.  $\Box$  YES  $\Box$  NO
- 5) Which of the following modifications will allow a reasonable use of the land?
  a Change in the setback requirements
  b Change in height requirements
  c Change in height requirements
  c Change in area requirements
  c Change in area requirements
- a) Attach description of proposed use.
  b) Is proposed use permitted in the zoning district? 

  YES
  NO
  Will the granting of a variance in the form requested be in harmony with the general purpose and intent of the zoning article and district statement of intent and not be injurious to the neighborhood or detrimental to the public welfare? 

  YES
  NO
  Attach a brief elaborating on this last point.
- **2-E Appeal of Administrative Decision** Administrative decisions are reviewed by the Zoning Board of Appeals (ZBA). Such administrative decisions may be reversed or sustained by the ZBA. Reversal of ZBA decision may be secured only through the judicial system.
- 1) Date of administrative decision leading to this appeal:
- 2) Attach a brief, which specifically states the decision the administrative official made, the reasons given for the decision and specifically what you are herewith appealing. Elaborate on the reasons for this request, and why the Zoning Board of Appeals in your opinion should overrule the administrative official's decision.